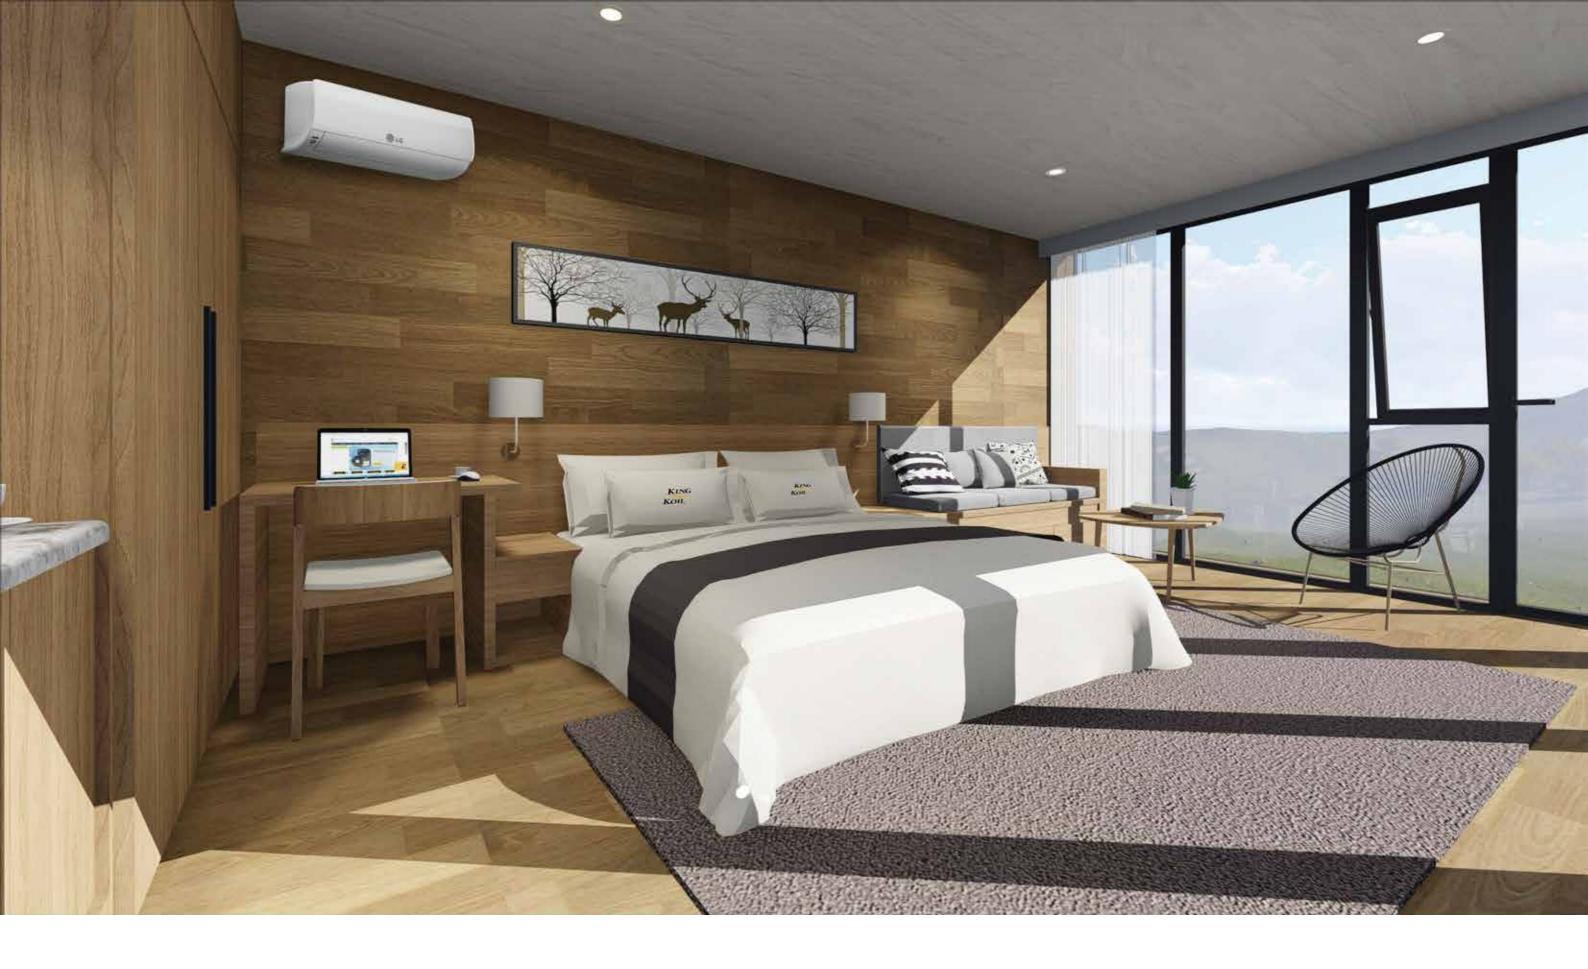

## **HIDDEN BATHROOM DESIGN**

The Bathroom is integrated with the closet & hidden pantry providing privacy and plenty of storage. The Independent toilet and shower are designed for two people to use simultaneously.

## **Interior Color Option**

Forest Brown \*Paneling

Resort White \*

Light Faux Wood \*