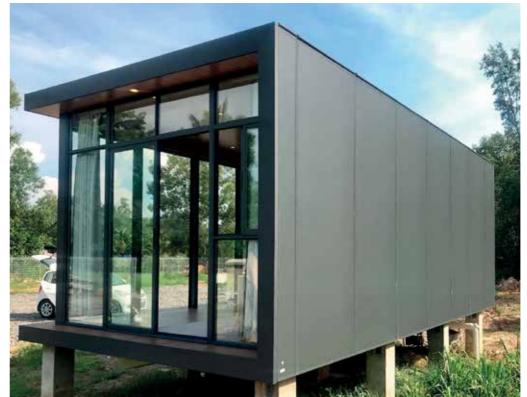

## **PROMPT ASSEMBLY**

The evo 1 is solely consisted of standard aluminium alloy components, able to be assembled on the spot without using any heavy construction cranes. No contruction 'noise polution', no environmental impact as conveniental construction sites

## LIGHT WEIGHT: EXPLORE NATURE FREELY

High mountains, lakeside or countrysides, the light weight of each component allows evo to be easily carried and assembled anywhere.

# Show Units

Test Build ( Malaysia )

Show Unit (Bali)