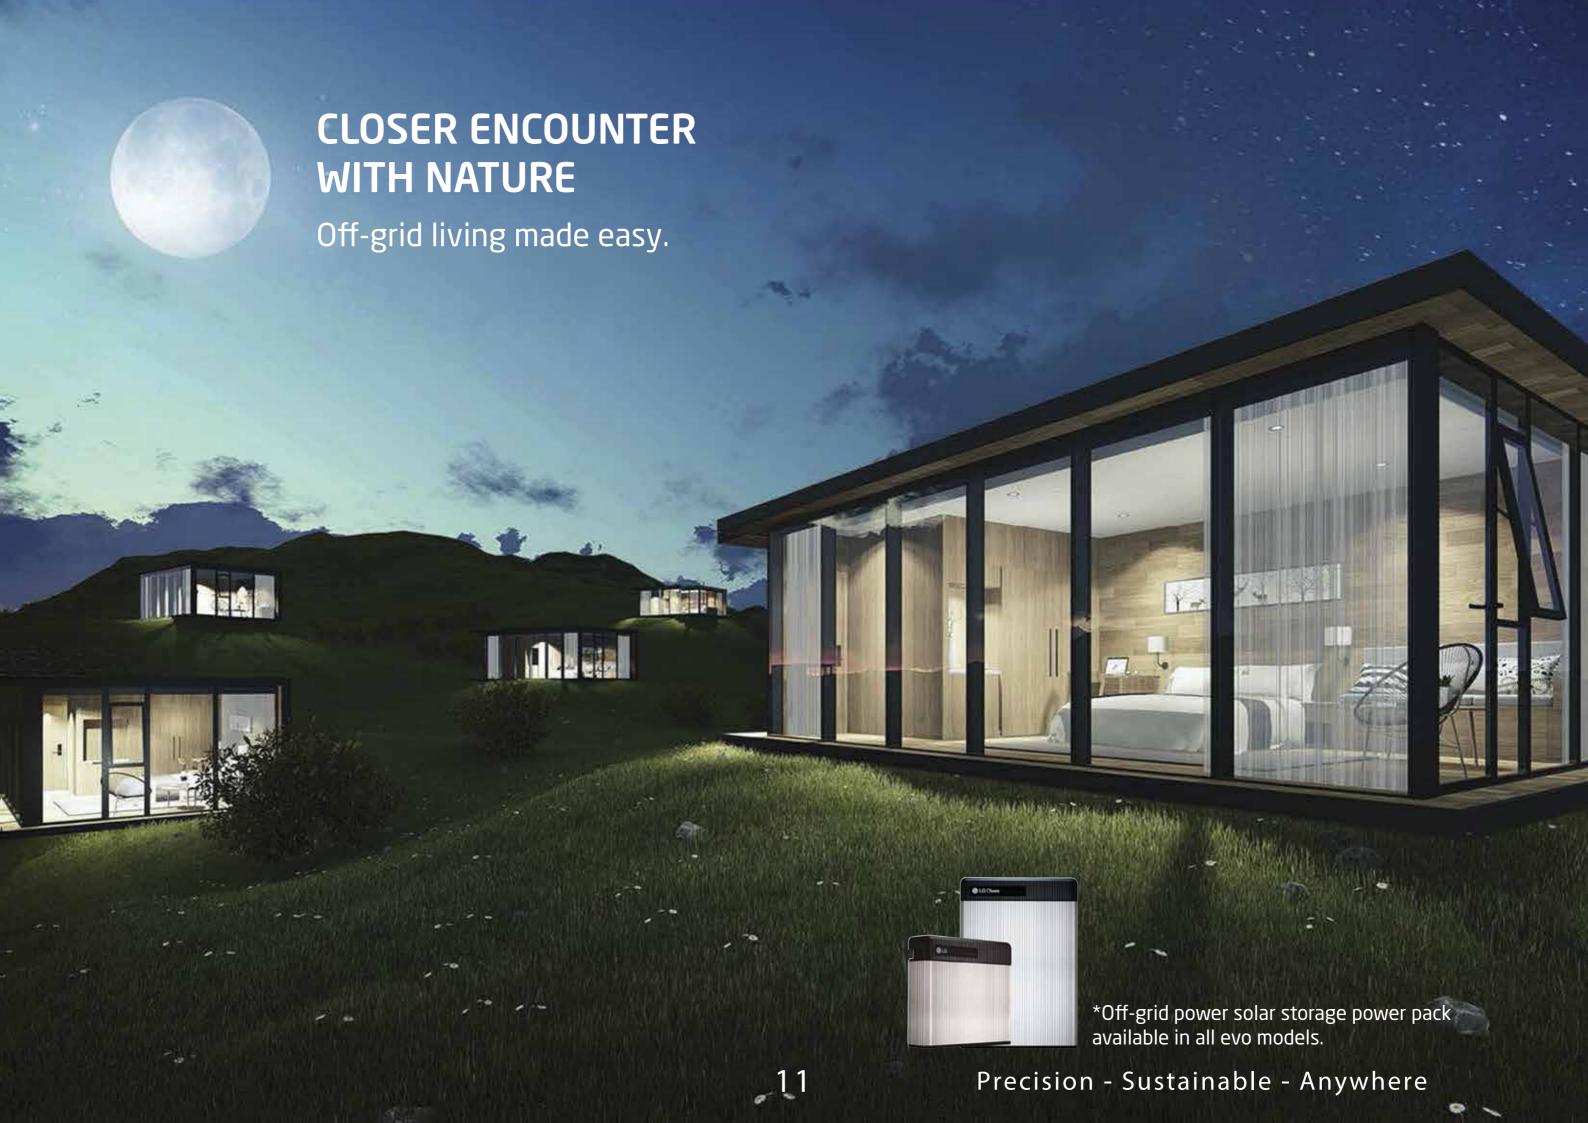

evosuites.com

PRECISION . SUSTAINABLE . ANYWHERE

Thoughtfully designed modular suites & homes installed move-in ready, complete with modern Scandinavian design furnishing, TOTO quality bath fixtures, KING KOIL sleep comfort, REC solar day power, and 3M tap ready drinking water.

### Just a few of the key standard features you will find with EVO Suites:

Smart Air Flow Suilding Design (Limit AC Usage)

Solar Roof Top Water Heater included with Offgrid Suites

- V-KOOL Smart window cooling & HÜPER OPTIK, to reduce AC power consumption during peak sunlight hours.
- EVO specially chosen smart low wattage use electrical appliances like LG Dual Cool Eco Inverter AC units. 70 Percent more efficient and 40 percent more cooler with variable watt control. Minimum noise pollution for compressor and interior unit. Built in air purifier
- REC Solar roof mount panels installed on each unit. \*(Hybrid Design) Europe's most advance solar company