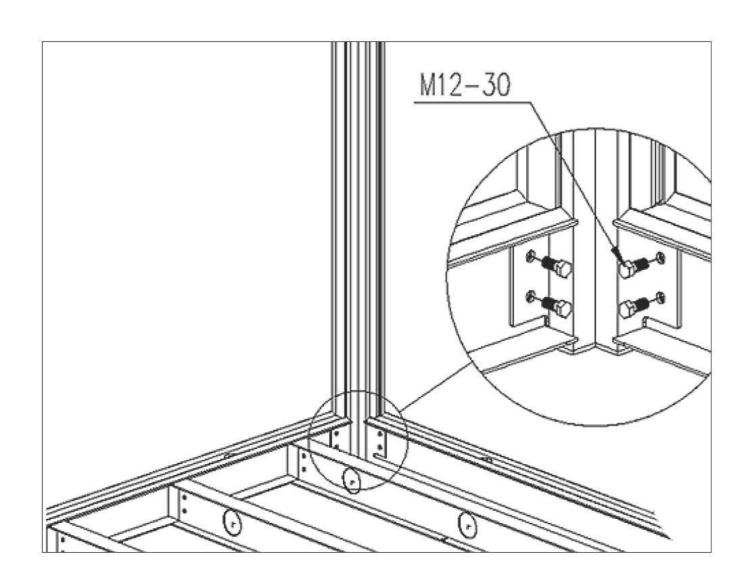

## **PROMPT ASSEMBLY**

The evo 1 is solely consisted of standard aluminium alloy components, able to be assembled on the spot without using any heavy construction cranes. No contruction 'noise polution', no environmental impact as conveniental construction sites

| FRAMEWORK | SYSTEM |  |  |
|-----------|--------|--|--|
|           |        |  |  |
|           |        |  |  |
|           |        |  |  |
|           |        |  |  |
|           |        |  |  |
|           |        |  |  |
|           |        |  |  |
|           |        |  |  |
|           |        |  |  |