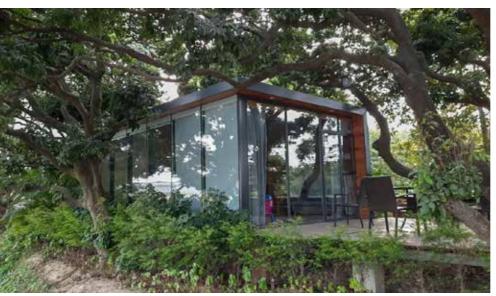

## **PANORAMIC CURTAIN CLASS WALLS**

Half of the large curtain walls are made of curtain wall glass to expand the vision to the largest extent, giving you a panoramic view.

# Show Units

Test Build ( Malaysia )

Show Unit (Bali)