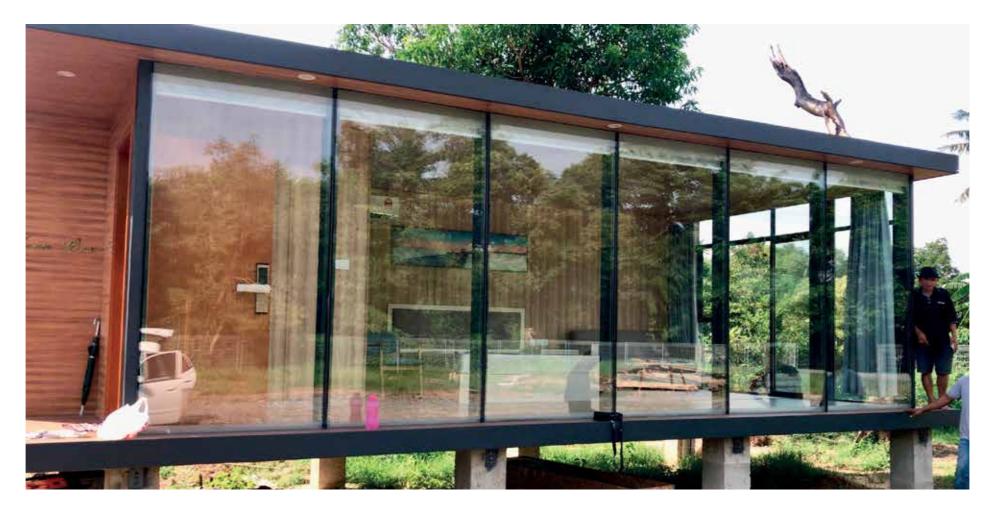

## **PANORAMIC CURTAIN CLASS WALLS**

Half of the large curtain walls are made of curtain wall glass to expand the vision to the largest extent, giving you a panoramic view.

# Show Units

Test Build ( Malaysia )

Show Unit (Bali)