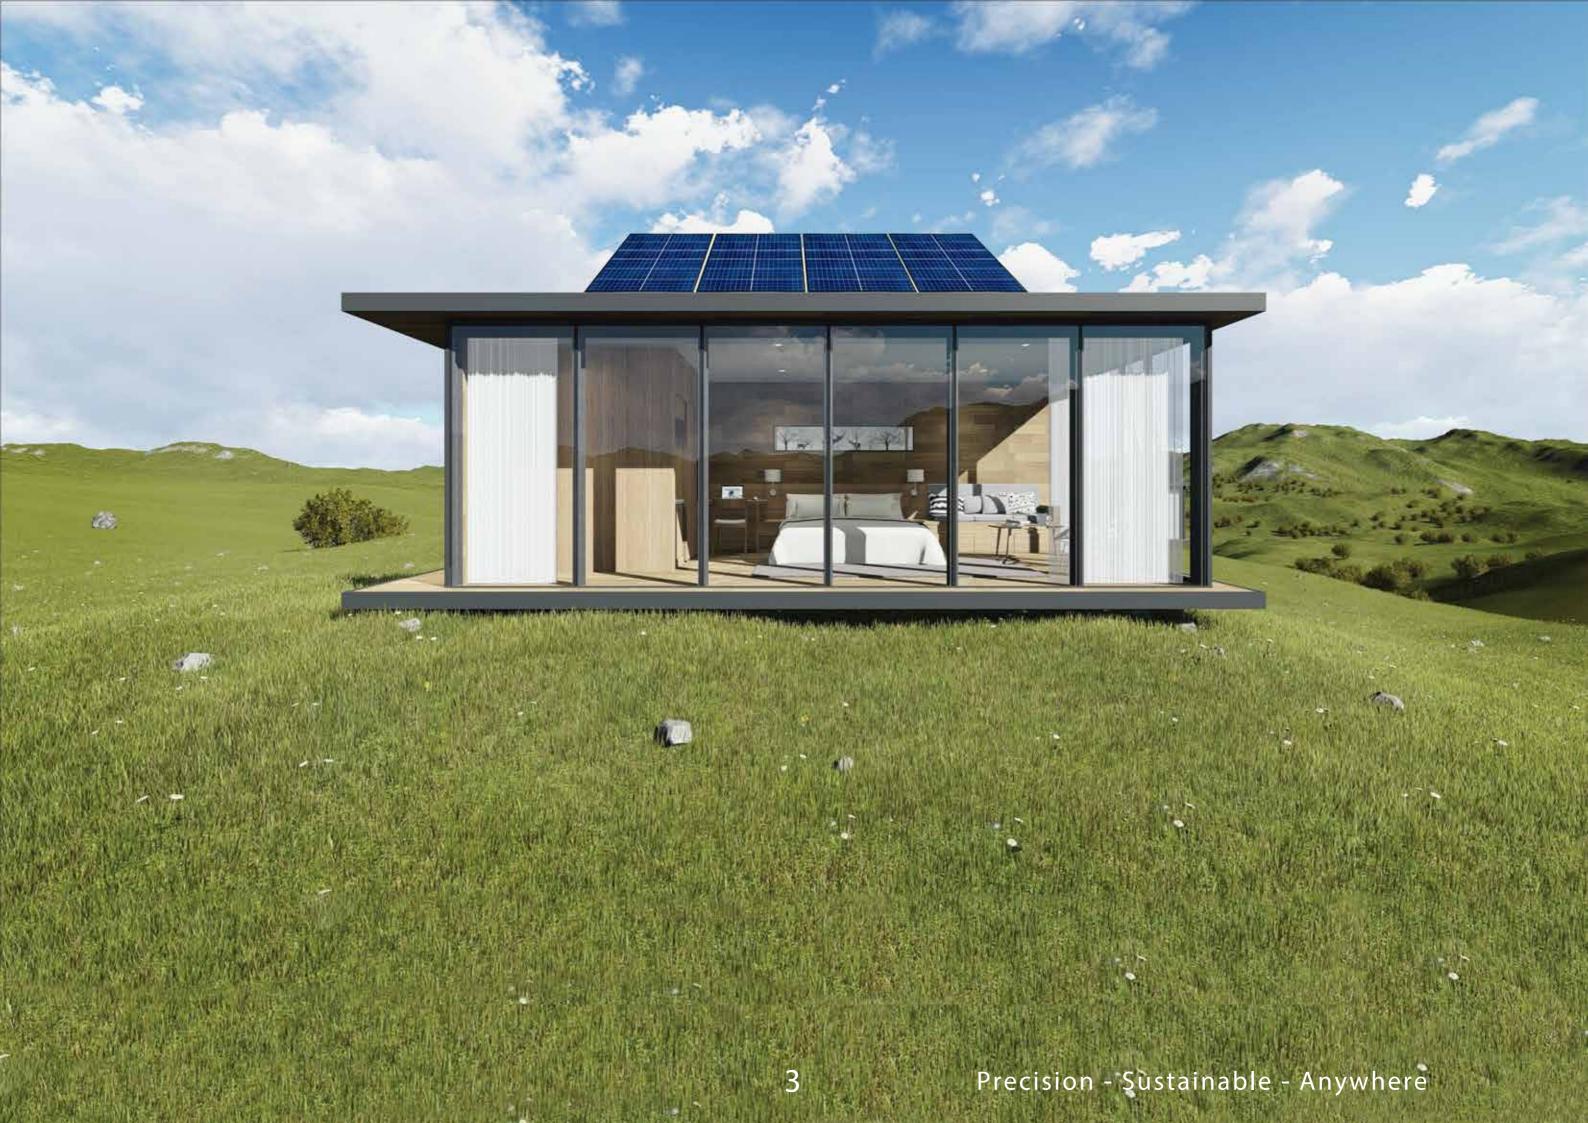

### Just a few of the key standard features you will find with EVO Suites:

Smart Air Flow Suilding Design (Limit AC Usage)

Solar Roof Top Water Heater included with Offgrid Suites

- V-KOOL Smart window cooling & HÜPER OPTIK, to reduce AC power consumption during peak sunlight hours.
- EVO specially chosen smart low wattage use electrical appliances like LG Dual Cool Eco Inverter AC units. 70 Percent more efficient and 40 percent more cooler with variable watt control. Minimum noise pollution for compressor and interior unit. Built in air purifier
- REC Solar roof mount panels installed on each unit. \*(Hybrid Design) Europe's most advance solar company

\*Privacy frost glass optional.

Total Area : 40 sqm / 430 sqft \*Land Lot. : 90 Sqm / 968 sq ft.

1 Living Room . Bedroom . 1 Bathroom Build Application : Grassland, Lakeside, Mountain,

Riverside, Seaside, Desert