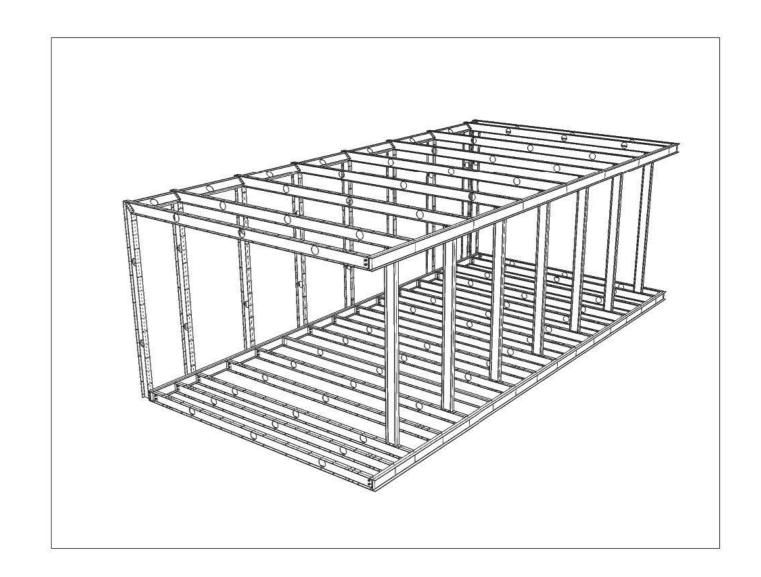

## **PROMPT ASSEMBLY**

The evo 1 is solely consisted of standard aluminium alloy components, able to be assembled on the spot without using any heavy construction cranes. No contruction 'noise polution', no environmental impact as conveniental construction sites

| FRAMEWORK | SYSTEM |  |  |
|-----------|--------|--|--|
|           |        |  |  |
|           |        |  |  |
|           |        |  |  |
|           |        |  |  |
|           |        |  |  |
|           |        |  |  |
|           |        |  |  |
|           |        |  |  |
|           |        |  |  |