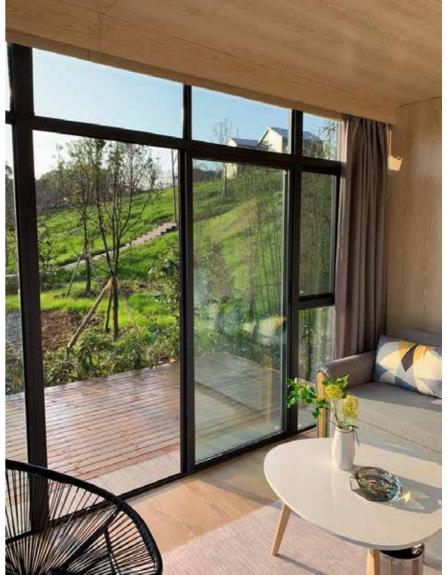

## **PANORAMIC CURTAIN CLASS WALLS**

Half of the large curtain walls are made of curtain wall glass to expand the vision to the largest extent, giving you a panoramic view.

## **Interior Color Option**

Forest Brown \*Paneling

Resort White \*

Light Faux Wood \*