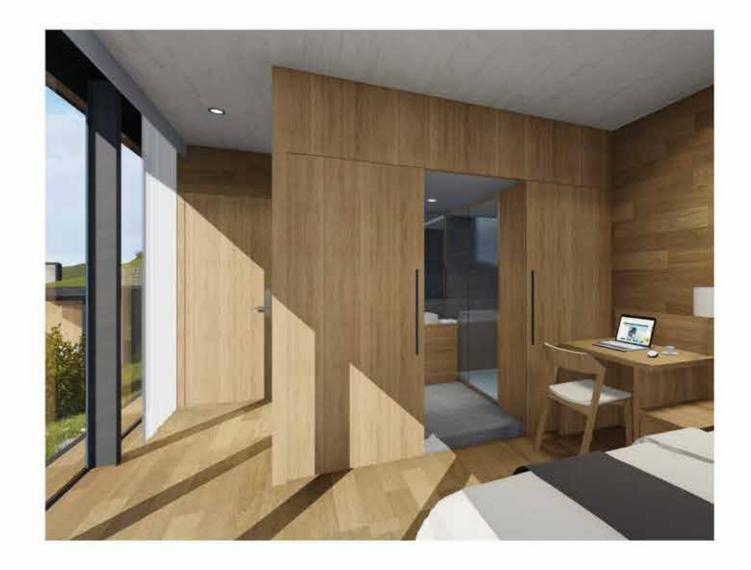

## **HIDDEN BATHROOM DESIGN**

The Bathroom is integrated with the closet & hidden pantry providing privacy and plenty of storage. The Independent toilet and shower are designed for two people to use simultaneously.