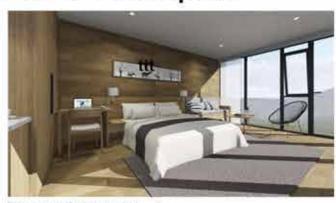

## evo 1 - The Suite

This is a patented product and imitation is prohibited.

## **PANORAMIC CURTAIN CLASS WALLS**

Half of the large curtain walls are made of curtain wall glass to expand the vision to the largest extent, giving you a panoramic view.

## **HIDDEN BATHROOM DESIGN**

The Bathroom is integrated with the closet & hidden pantry providing privacy and plenty of storage. The Independent toilet and shower are designed for two people to use simultaneously.