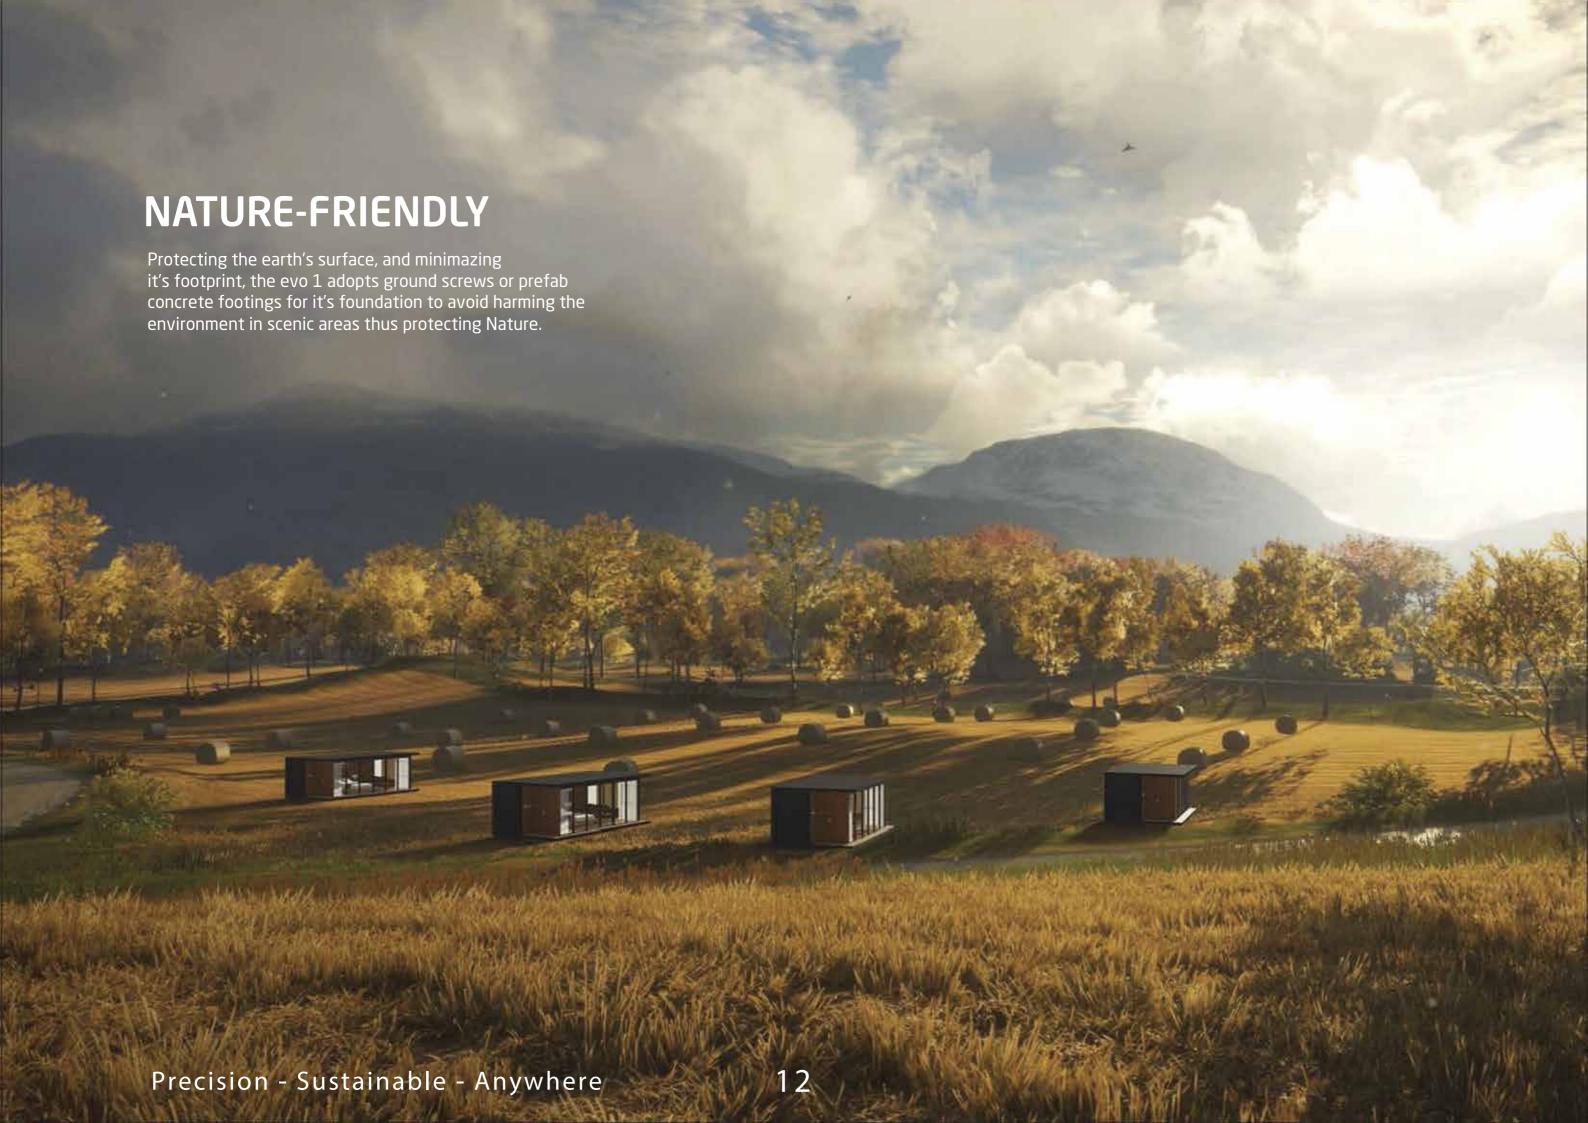

### **Built for deconconstruciton, not demolition**

Prefabricated & Modular buildings all but eliminate waste generated from demolition. Modular building systems are a prime example of recycle, repurpose and reuse.

EVO Units are Factory prefabrication, allowing 10 -15 day on-site assembly with very low environmental impact, elementing construction noise, dust, and building materials discarded on project site. Most importantly most components are recyclable.

## LIGHT WEIGHT: EXPLORE NATURE FREELY

High mountains, lakeside or countrysides, the light weight of each component allows evo to be easily carried and assembled anywhere.