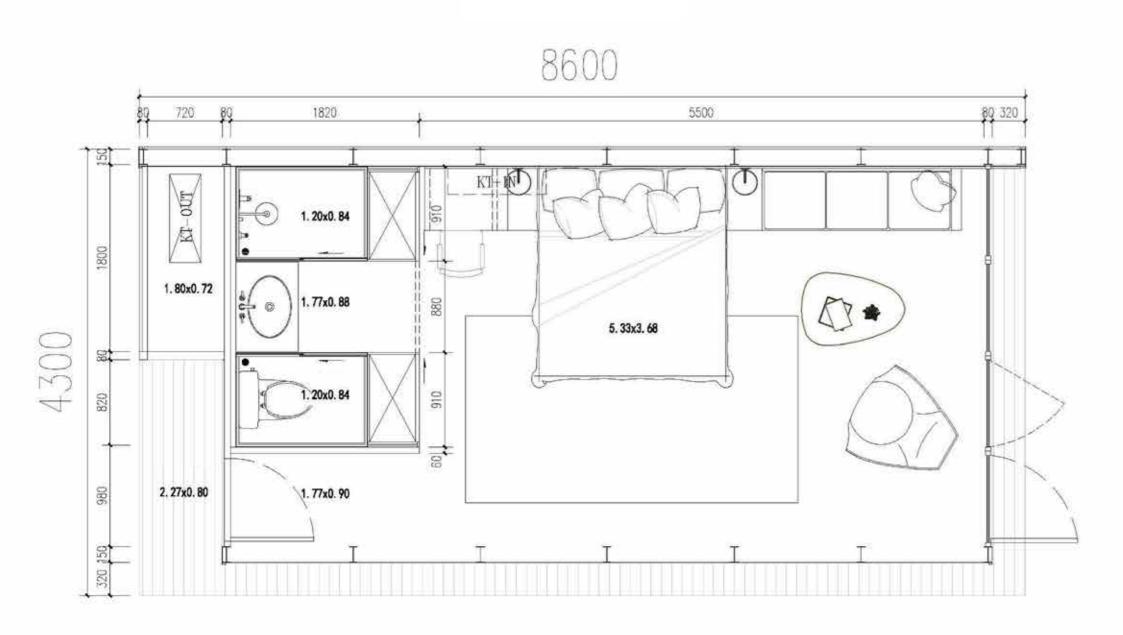

\*Privacy frost glass optional.

Total Area : 40 sqm / 430 sqft \*Land Lot. : 90 Sqm / 968 sq ft.

1 Living Room . Bedroom . 1 Bathroom Build Application : Grassland, Lakeside, Mountain,

Riverside, Seaside, Desert

# evo 1

STANDARD FLOOR PLAN