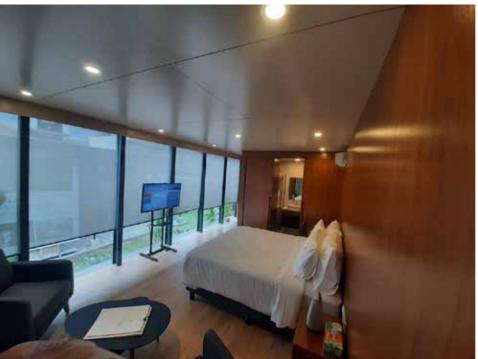

## **PANORAMIC CURTAIN CLASS WALLS**

Half of the large curtain walls are made of curtain wall glass to expand the vision to the largest extent, giving you a panoramic view.

## **HIDDEN BATHROOM DESIGN**

The Bathroom is integrated with the closet & hidden pantry providing privacy and plenty of storage. The Independent toilet and shower are designed for two people to use simultaneously.

\*Privacy frost glass optional.

Total Area : 40 sqm / 430 sqft \*Land Lot. : 90 Sqm / 968 sq ft.

1 Living Room . Bedroom . 1 Bathroom Build Application : Grassland, Lakeside, Mountain,

Riverside, Seaside, Desert