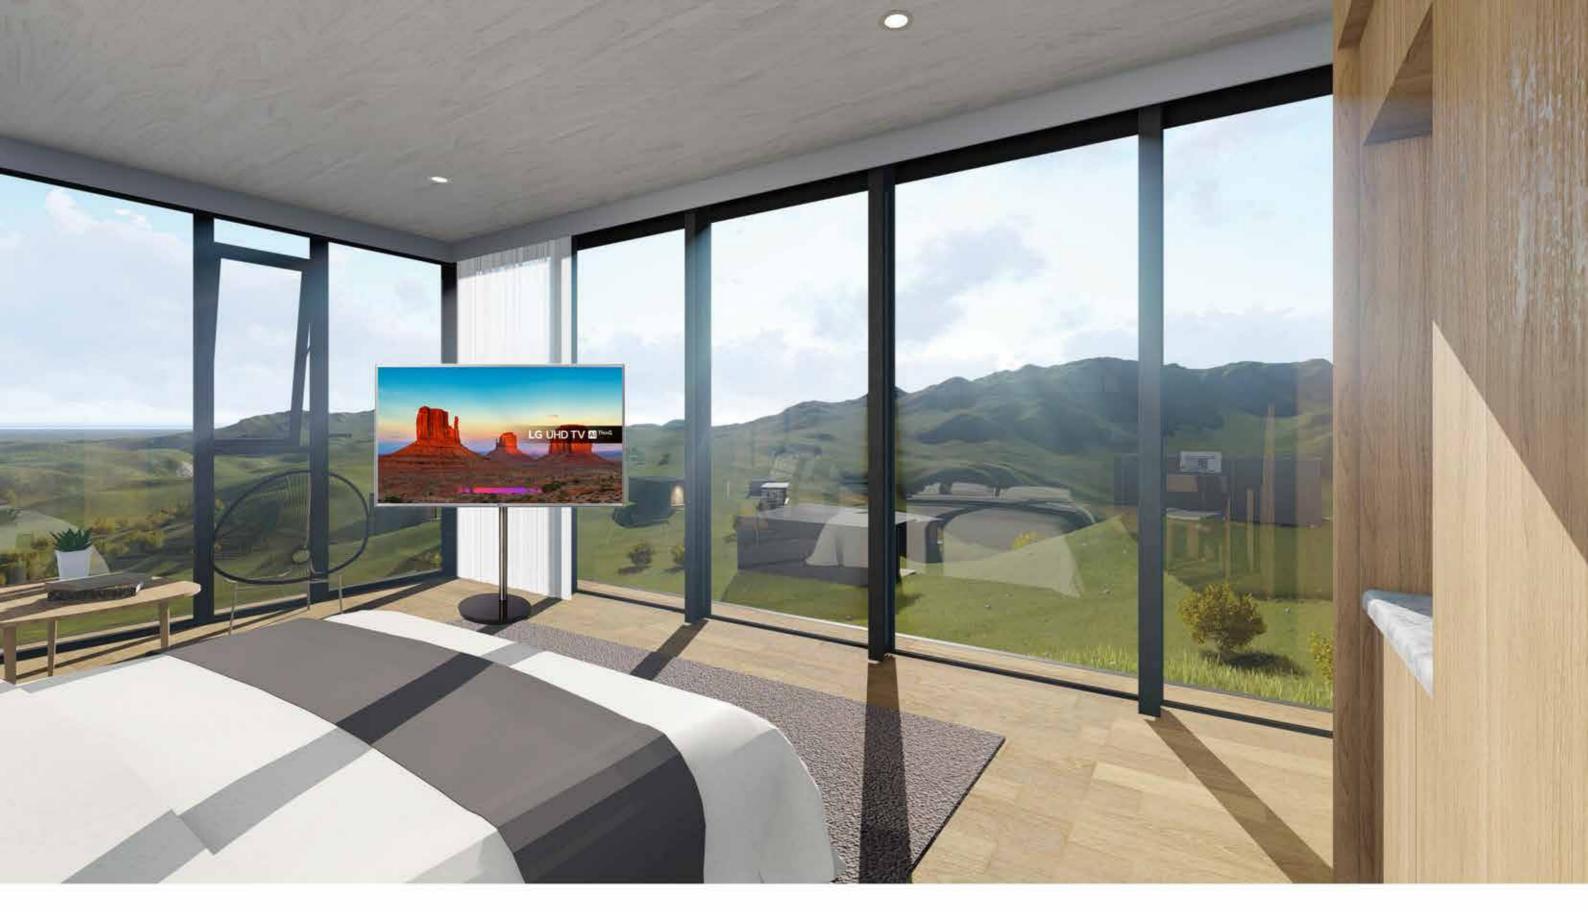

## **PANORAMIC CURTAIN CLASS WALLS**

Half of the large curtain walls are made of curtain wall glass to expand the vision to the largest extent, giving you a panoramic view.