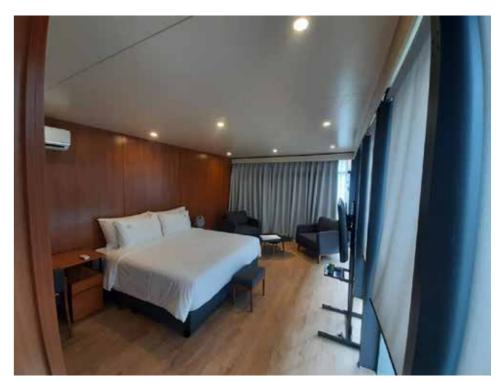

## **PANORAMIC CURTAIN CLASS WALLS**

Half of the large curtain walls are made of curtain wall glass to expand the vision to the largest extent, giving you a panoramic view.

## **HIDDEN BATHROOM DESIGN**

The Bathroom is integrated with the closet & hidden pantry providing privacy and plenty of storage. The Independent toilet and shower are designed for two people to use simultaneously.

\*Privacy frost glass optional.

Total Area : 40 sqm / 430 sqft \*Land Lot. : 90 Sqm / 968 sq ft.

1 Living Room . Bedroom . 1 Bathroom Build Application : Grassland, Lakeside, Mountain,

Riverside, Seaside, Desert