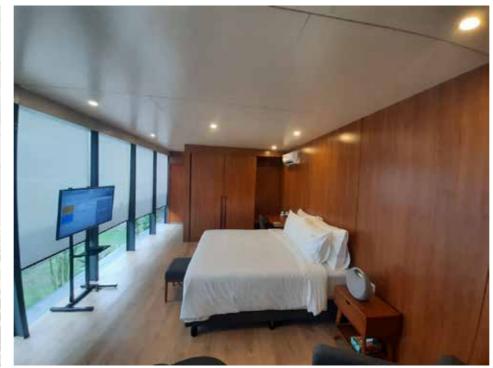

## **PANORAMIC CURTAIN CLASS WALLS**

Half of the large curtain walls are made of curtain wall glass to expand the vision to the largest extent, giving you a panoramic view.

## **HIDDEN BATHROOM DESIGN**

The Bathroom is integrated with the closet & hidden pantry providing privacy and plenty of storage. The Independent toilet and shower are designed for two people to use simultaneously.

\*Privacy frost glass optional.

Total Area : 40 sqm / 430 sqft \*Land Lot. : 90 Sqm / 968 sq ft.

1 Living Room . Bedroom . 1 Bathroom Build Application : Grassland, Lakeside, Mountain,

Riverside, Seaside, Desert