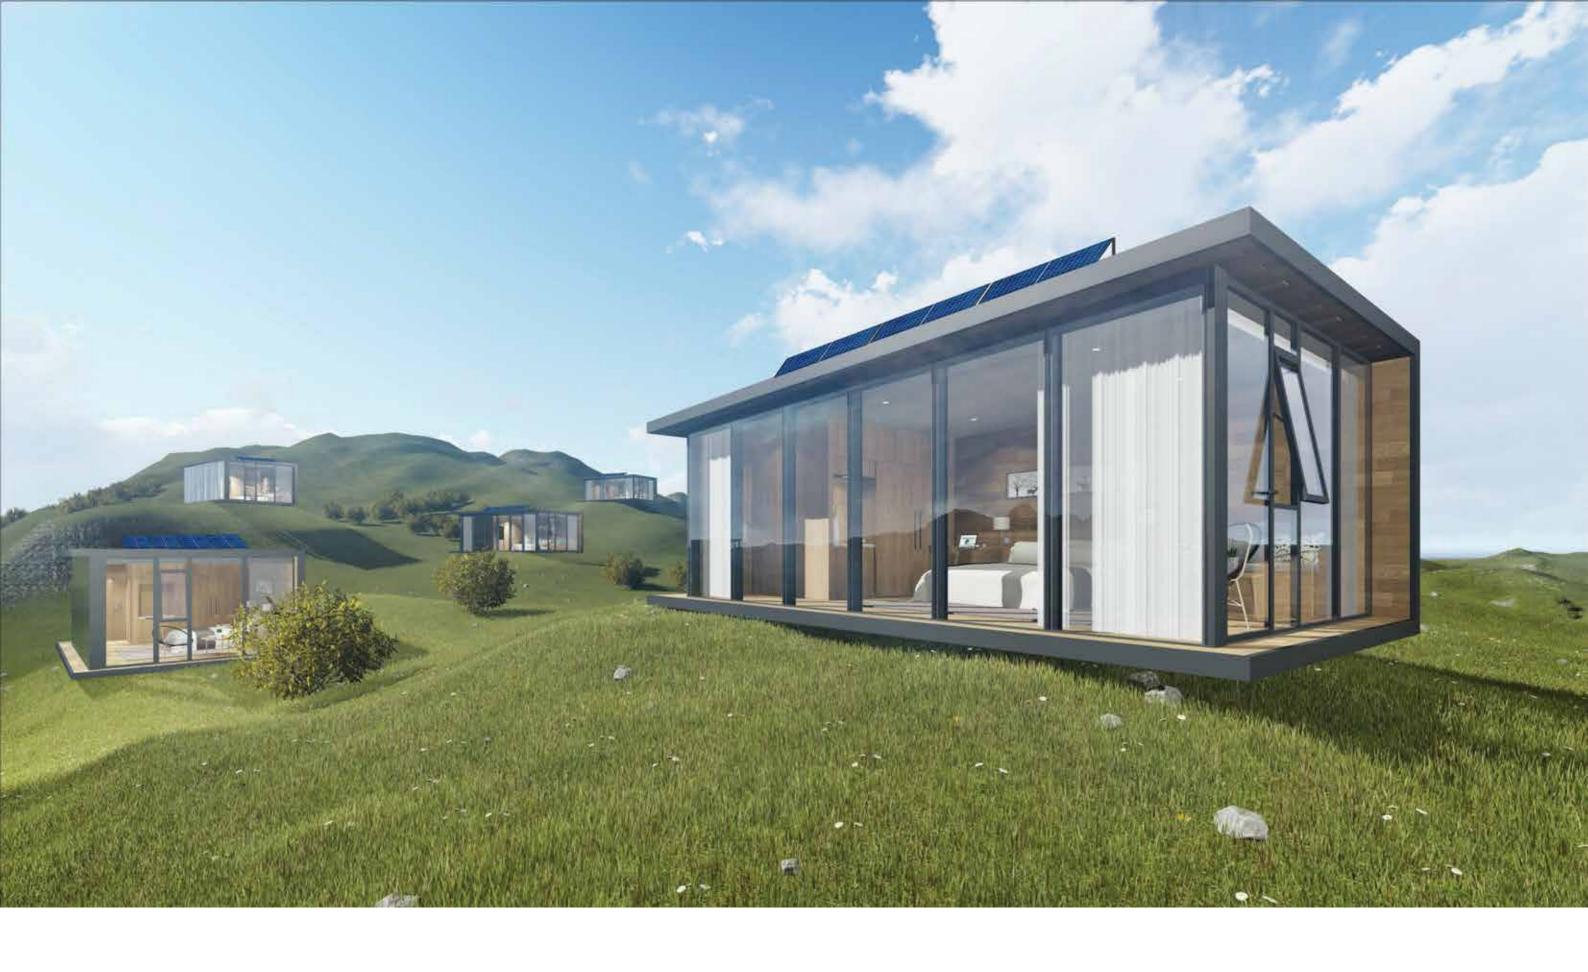

## LIGHT WEIGHT: EXPLORE NATURE FREELY

High mountains, lakeside or countrysides, the light weight of each component allows evo to be easily carried and assembled anywhere.

## **PANORAMIC CURTAIN CLASS WALLS**

Half of the large curtain walls are made of curtain wall glass to expand the vision to the largest extent, giving you a panoramic view.

\*Privacy frost glass optional.

Total Area : 40 sqm / 430 sqft \*Land Lot. : 90 Sqm / 968 sq ft.

1 Living Room . Bedroom . 1 Bathroom Build Application : Grassland, Lakeside, Mountain,

Riverside, Seaside, Desert