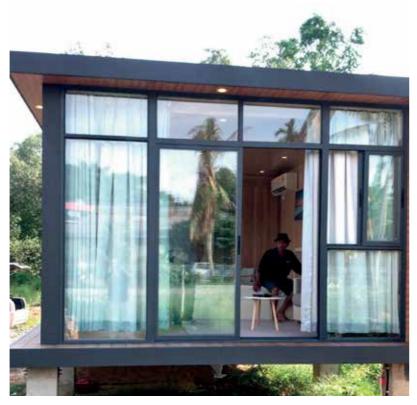

## **PANORAMIC CURTAIN CLASS WALLS**

Half of the large curtain walls are made of curtain wall glass to expand the vision to the largest extent, giving you a panoramic view.

# Show Units

Test Build ( Malaysia )

Show Unit (Bali)