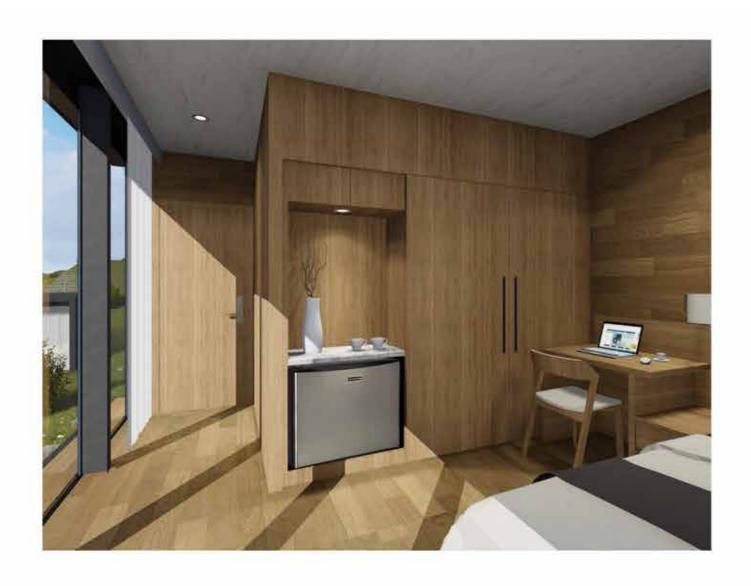

## **HIDDEN BATHROOM DESIGN**

The Bathroom is integrated with the closet & hidden pantry providing privacy and plenty of storage. The Independent toilet and shower are designed for two people to use simultaneously.