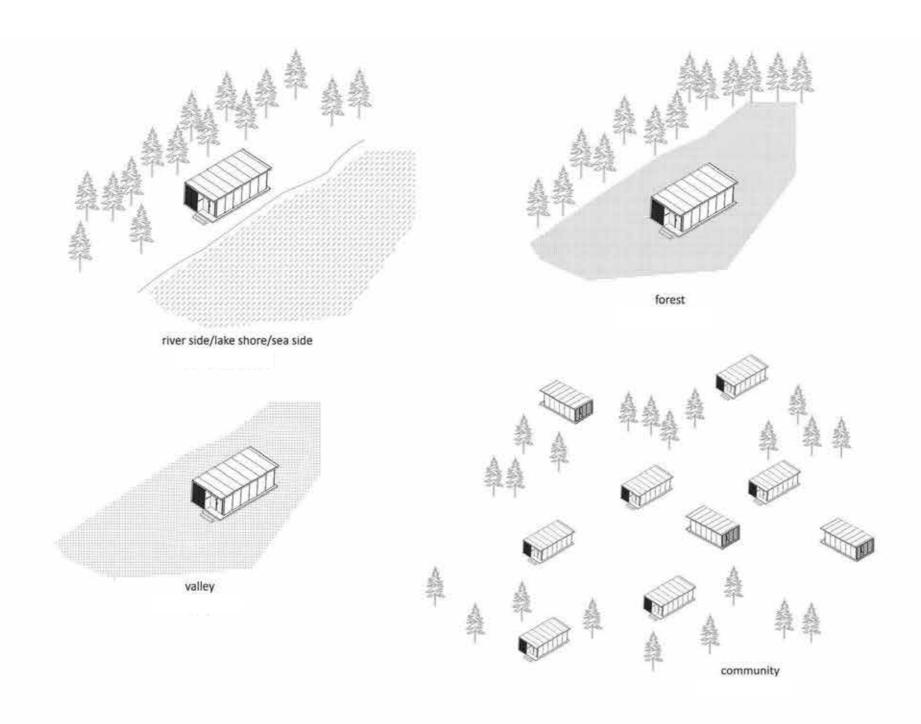

\*Privacy frost glass optional.

Total Area : 40 sqm / 430 sqft \*Land Lot. : 90 Sqm / 968 sq ft.

1 Living Room . Bedroom . 1 Bathroom Build Application : Grassland, Lakeside, Mountain,

Riverside, Seaside, Desert