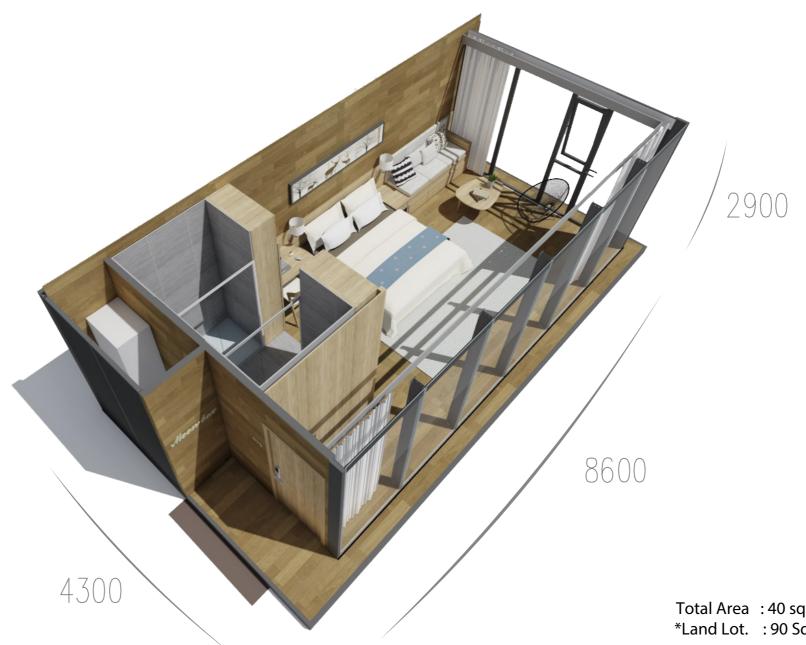

\*Privacy frost glass optional.

Total Area : 40 sqm / 430 sqft \*Land Lot. : 90 Sqm / 968 sq ft.

1 Living Room . Bedroom . 1 Bathroom Build Application : Grassland, Lakeside, Mountain,

Riverside, Seaside, Desert

# evo 1

STANDARD FLOOR PLAN