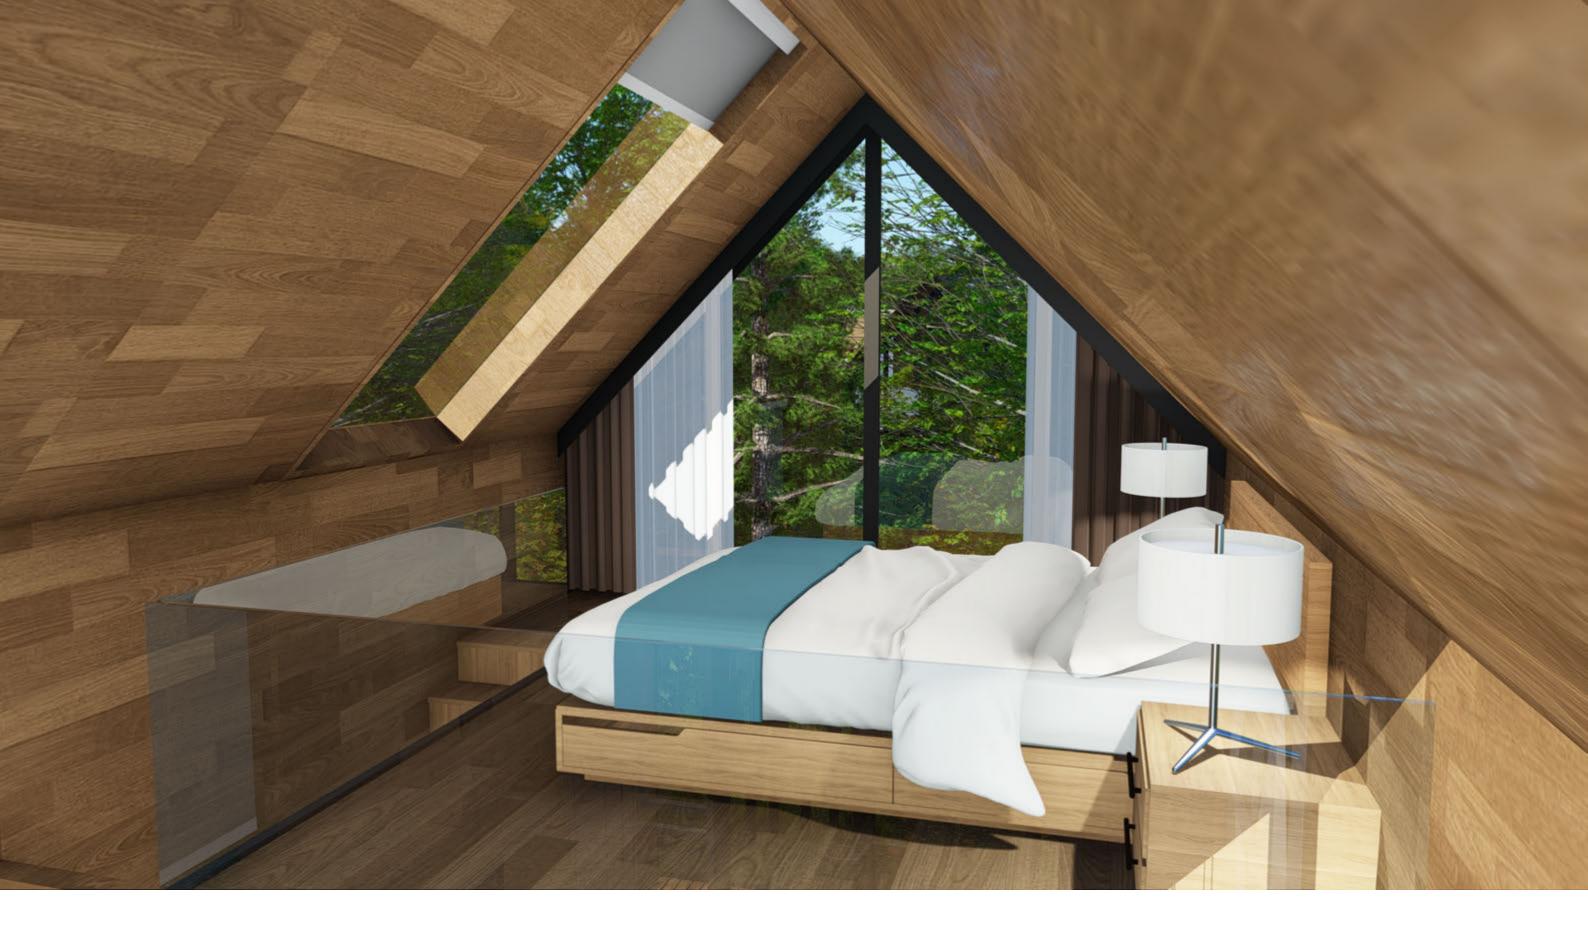

### **SPACE TO ENJOY**

The loft with a floor height of around 5.6 meters and the second floor being an independent bedroom. Taking up 50+ square meters, there is plenty room left for activities

#### **EXTRAORDINARY VIEW**

You can cozily lay bedside and see endlessly through the 180 degree luxurious panoramic skylight or its large floor to ceiling double-pane insulated windows.