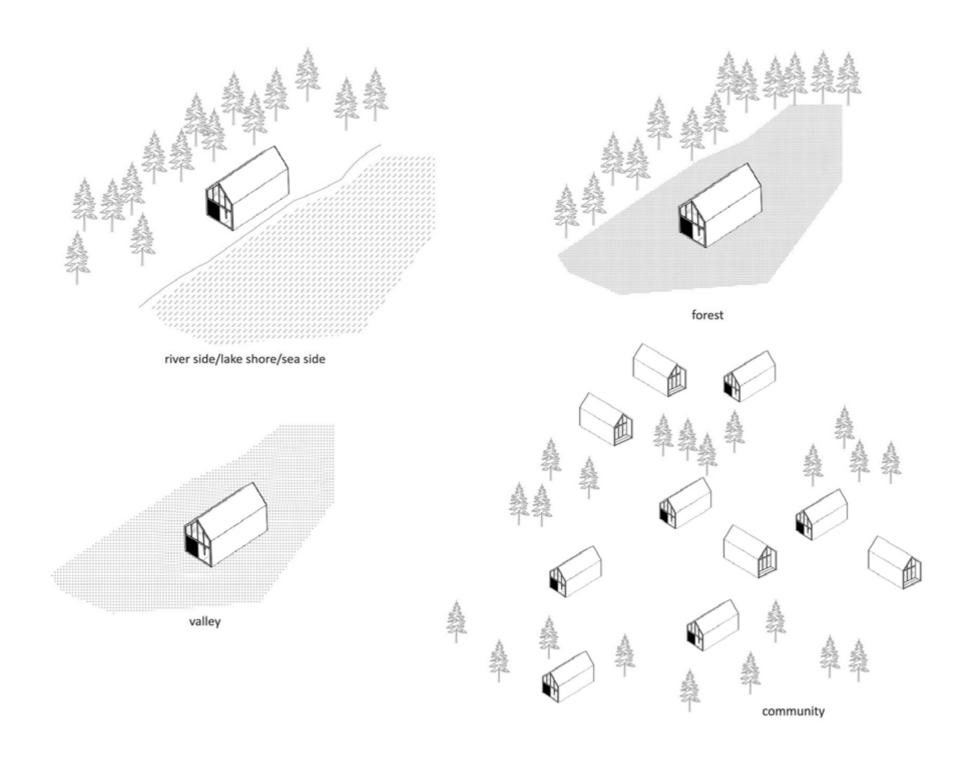

Build Application: lakeside, mountain side, hilly area, highlands, flatlands, woods /forest