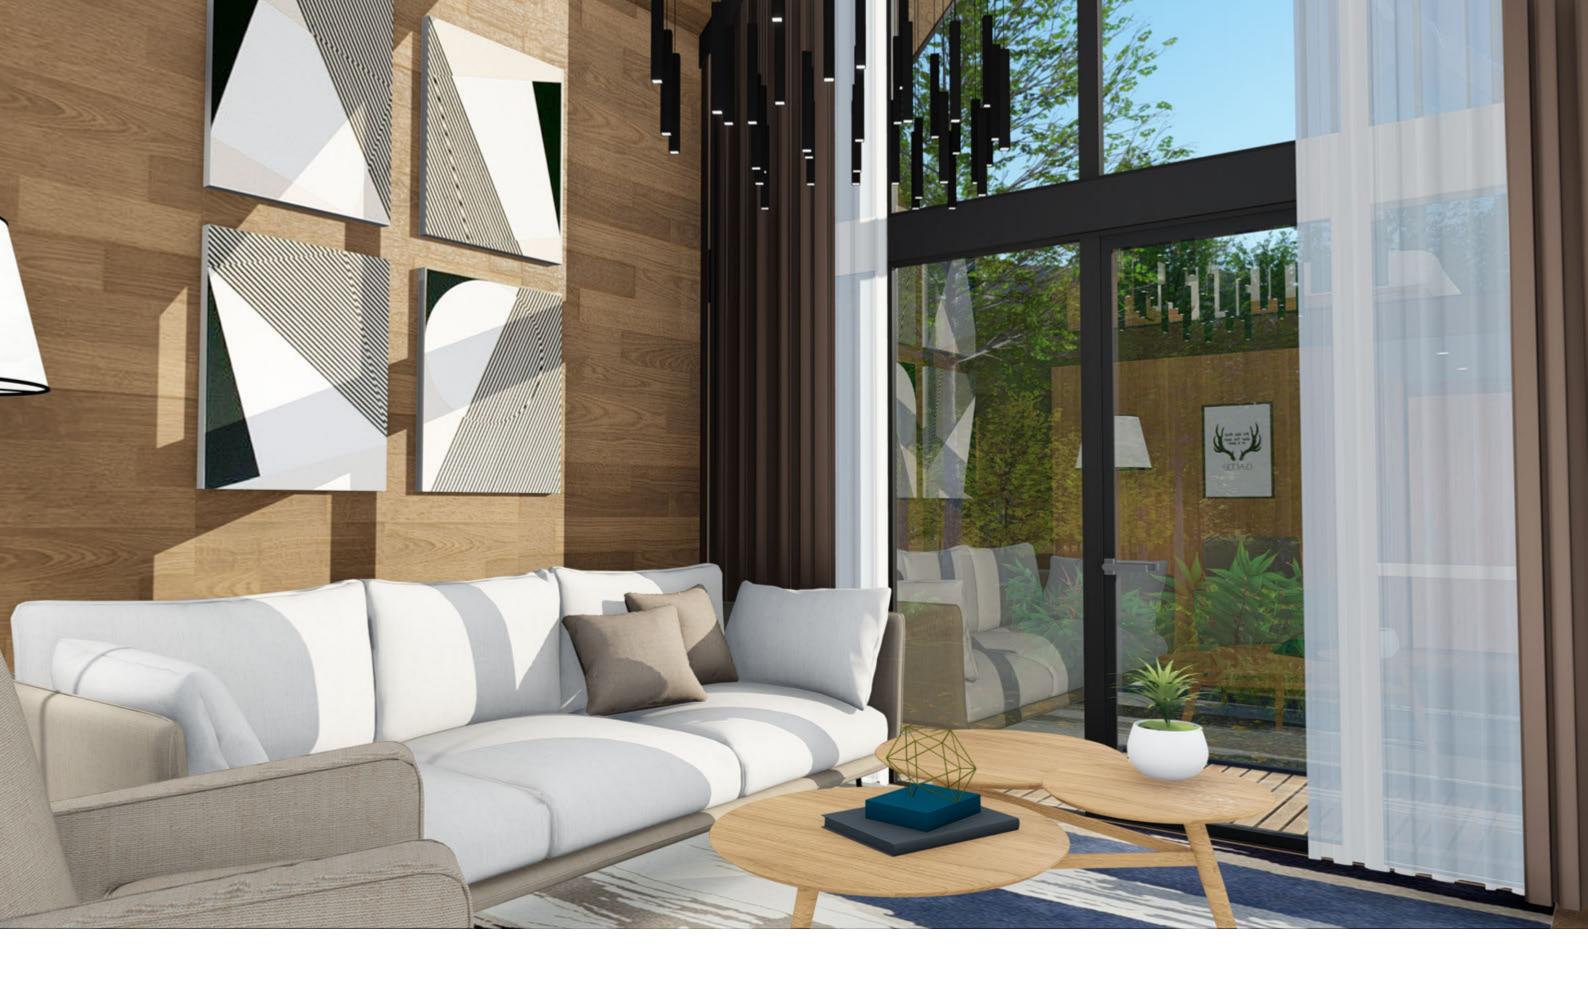

#### REFINEMENT

The evo 3 loft exterior is consisted of a specialize mirrored reflective double tempered "rock" glass, while its interior adopts a more natural wood finish available in 3 diffrent colour options to match decor.

### **SPACE TO ENJOY**

The loft with a floor height of around 5.6 meters and the second floor being an independent bedroom. Taking up 50+ square meters, there is plenty room left for activities

#### **EXTRAORDINARY VIEW**

You can cozily lay bedside and see endlessly through the 180 degree luxurious panoramic skylight or its large floor to ceiling double-pane insulated windows.

### **EXTREME COMFORT**

Comfort is a major feature of the evo 3. equipped with independent toilet and shower, as well as kitchen, evo 3 is the perfect pick for you and your family, as home or cabin away from home.