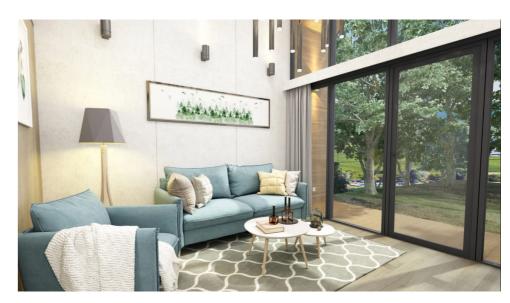

### **SPACE TO ENJOY**

The loft with a floor height of around 5.6 meters and the second floor being an independent bedroom. Taking up 50+ square meters, there is plenty room left for activities

#### **EXTRAORDINARY VIEW**

You can cozily lay bedside and see endlessly through the 180 degree luxurious panoramic skylight or its large floor to ceiling double-pane insulated windows.

### **EXTREME COMFORT**

Comfort is a major feature of the evo 3. equipped with independent toilet and shower, as well as kitchen, evo 3 is the perfect pick for you and your family, as home or cabin away from home.