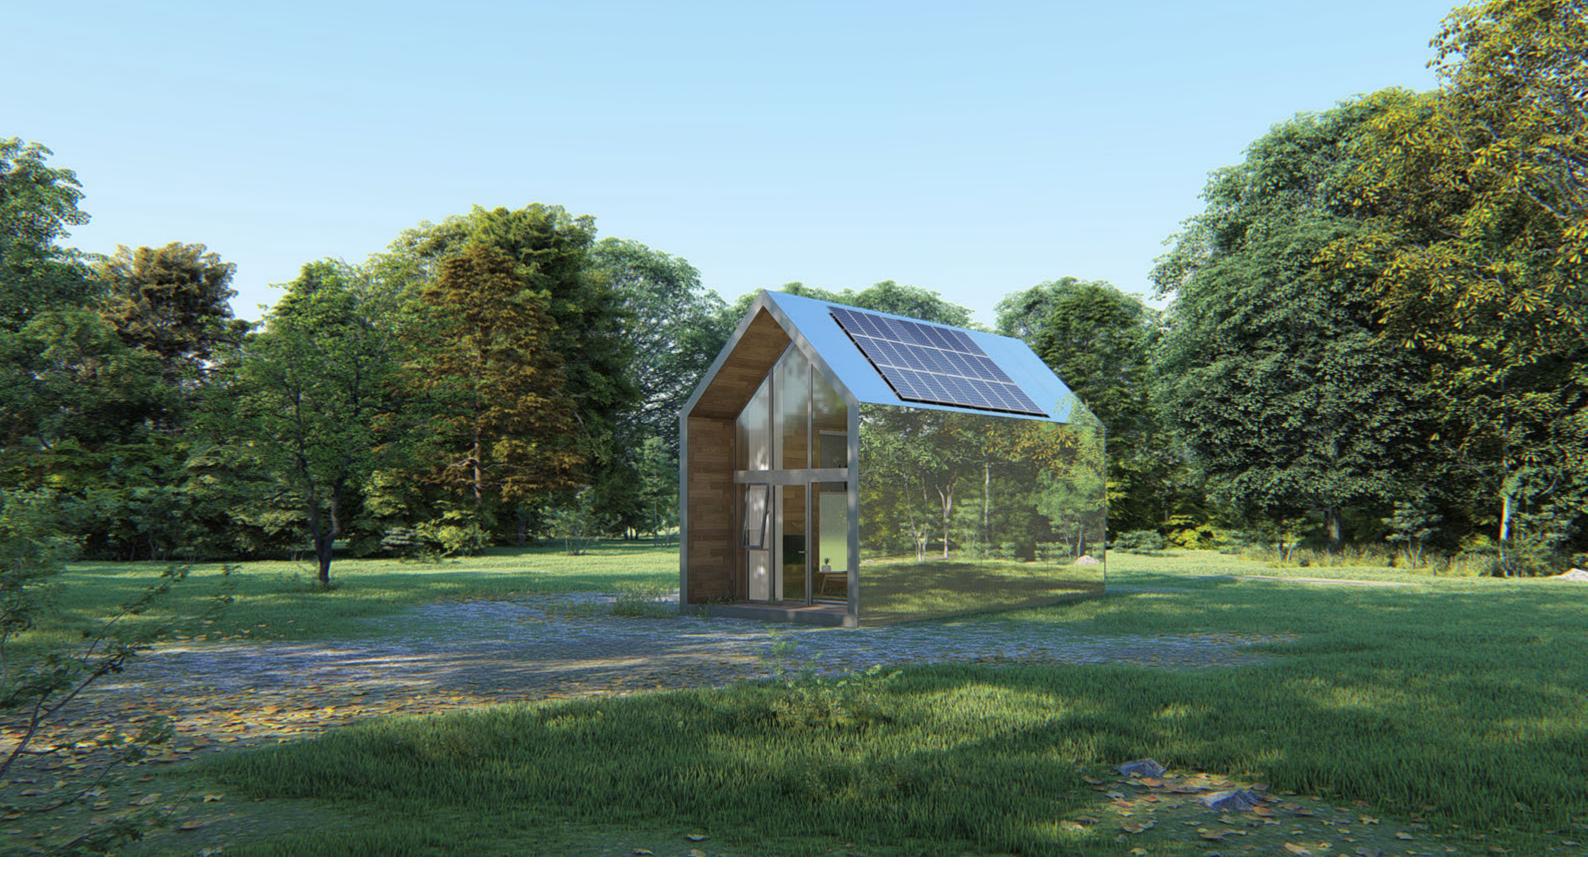

The design of the evo 3 "The Loft" An Australian architecture masterpiece. Was inspired by clear and angular crystals and the adaption of double layered tempered reflective cladding;

"part art installation, part camouflaged hideaway with the appearance changing with the seasonal weather, by day by hour".

#### REFINEMENT

The evo 3 loft exterior is consisted of a specialize mirrored reflective double tempered "rock" glass, while its interior adopts a more natural wood finish available in 3 diffrent colour options to match decor.

#### **SECURITY**

Mirrored cladding used on the evo 3 are all double-layer laminated ultra strong tempered glass. The 200mm thick heat preservation walls not only endows enough rigidity but also have impressive sound and heat insulation performance.