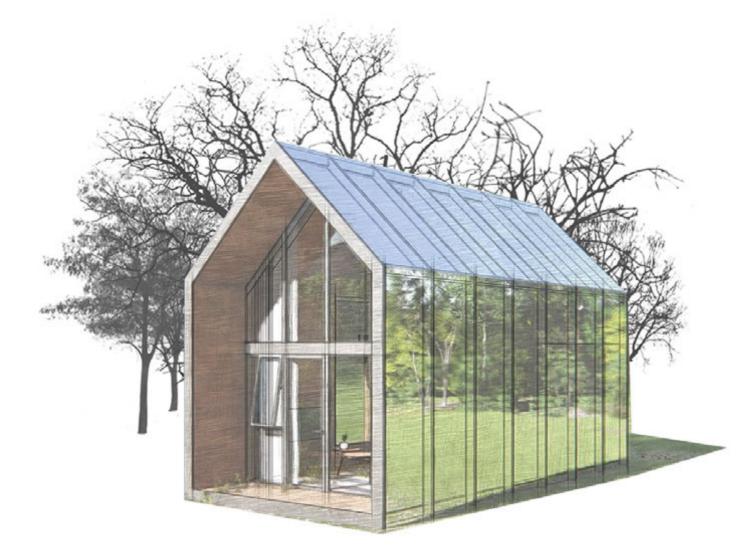

# evo 3 - The Loft

This is a patented product and imitation is prohibited.

The design of the evo 3 "The Loft" An Australian architecture masterpiece. Was inspired by clear and angular crystals and the adaption of double layered tempered reflective cladding;

"part art installation, part camouflaged hideaway with the appearance changing with the seasonal weather, by day by hour".

#### REFINEMENT

The evo 3 loft exterior is consisted of a specialize mirrored reflective double tempered "rock" glass, while its interior adopts a more natural wood finish available in 3 diffrent colour options to match decor.