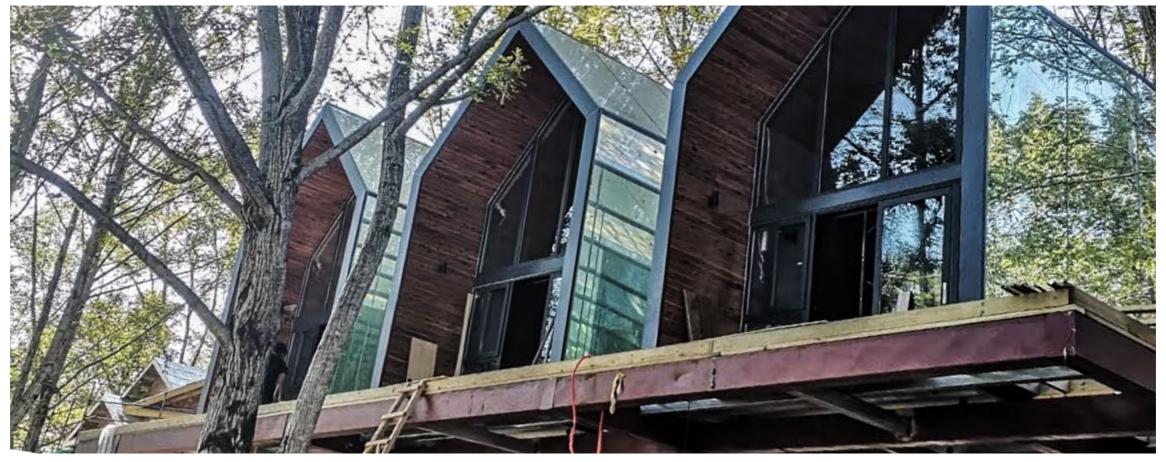

The design of the evo 3 "The Loft" An Australian architecture masterpiece. Was inspired by clear and angular crystals and the adaption of double layered tempered reflective cladding;

"part art installation, part camouflaged hideaway with the appearance changing with the seasonal weather, by day by hour".

#### REFINEMENT

The evo 3 loft exterior is consisted of a specialize mirrored reflective double tempered "rock" glass, while its interior adopts a more natural wood finish available in 3 diffrent colour options to match decor.

#### **SECURITY**

Mirrored cladding used on the evo 3 are all double-layer laminated ultra strong tempered glass. The 200mm thick heat preservation walls not only endows enough rigidity but also have impressive sound and heat insulation performance.