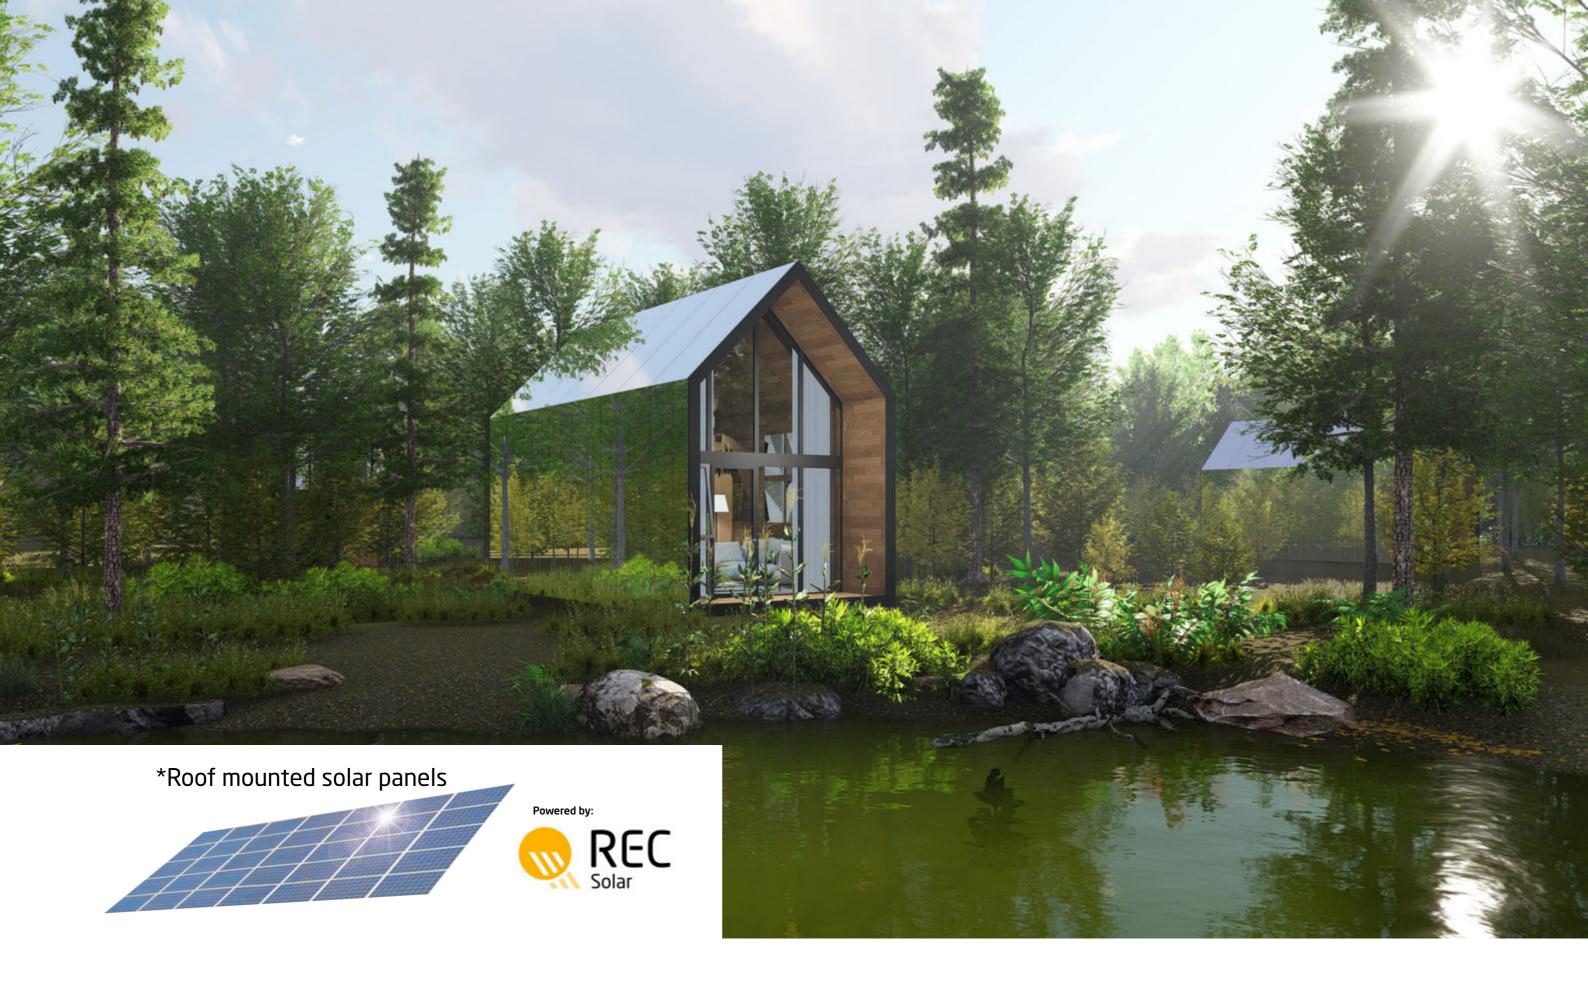

#### Just a few of the key standard features you will find with EVO Suites:

Smart Air Flow Suilding Design (Limit AC Usage)

\*Solar Roof Top Water Heater included with Offgrid Suites

- V-KOOL Smart window cooling & HÜPER OPTIK, to reduce AC power consumption during peak sunlight hours.
- EVO specially chosen smart low wattage use electrical appliances like LG Dual Cool Eco Inverter AC units. 70 Percent more efficient and 40 percent more cooler with variable watt control. Minimum noise pollution for compressor and interior unit. Built in air purifier
- REC Solar roof mount panels installed on each unit. \*(Hybrid Design) Europe's most advance solar company

Build Application: lakeside, mountain side, hilly area, highlands, flatlands, woods /forest