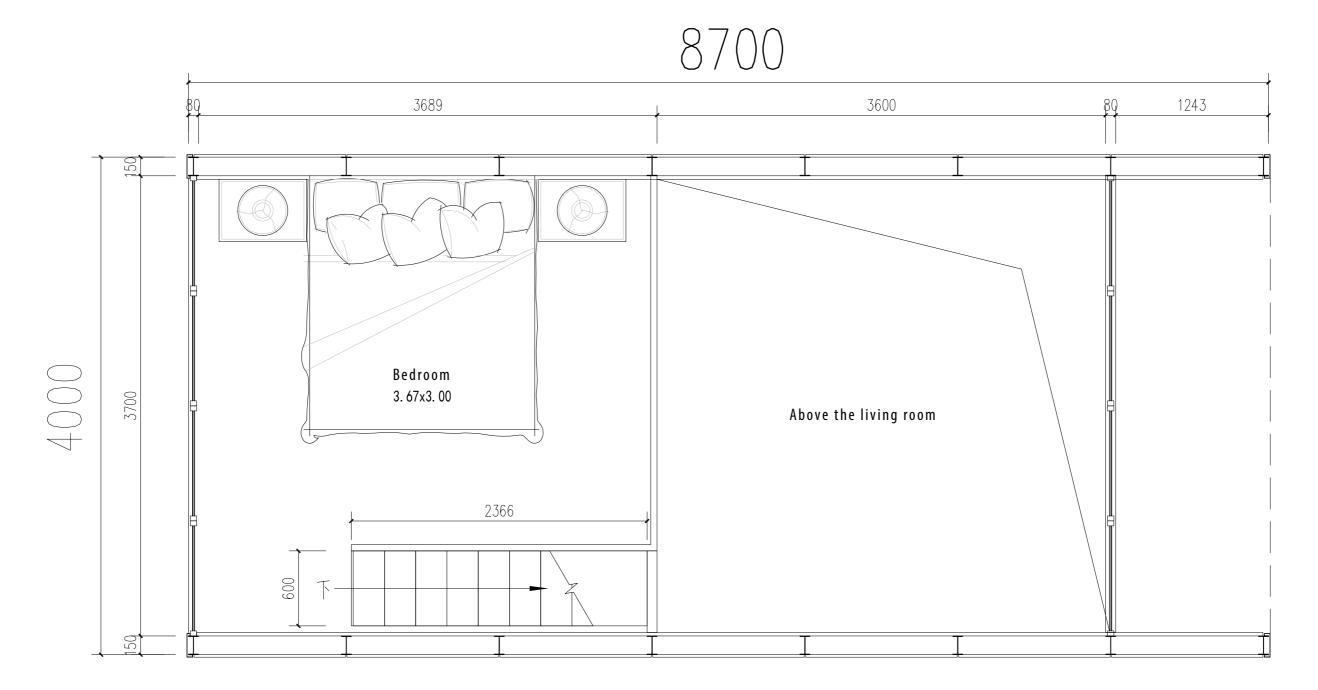

# evo 3

**PLAN OF SECOND FLOOR** 

### **SPACE TO ENJOY**

The loft with a floor height of around 5.6 meters and the second floor being an independent bedroom. Taking up 50+ square meters, there is plenty room left for activities