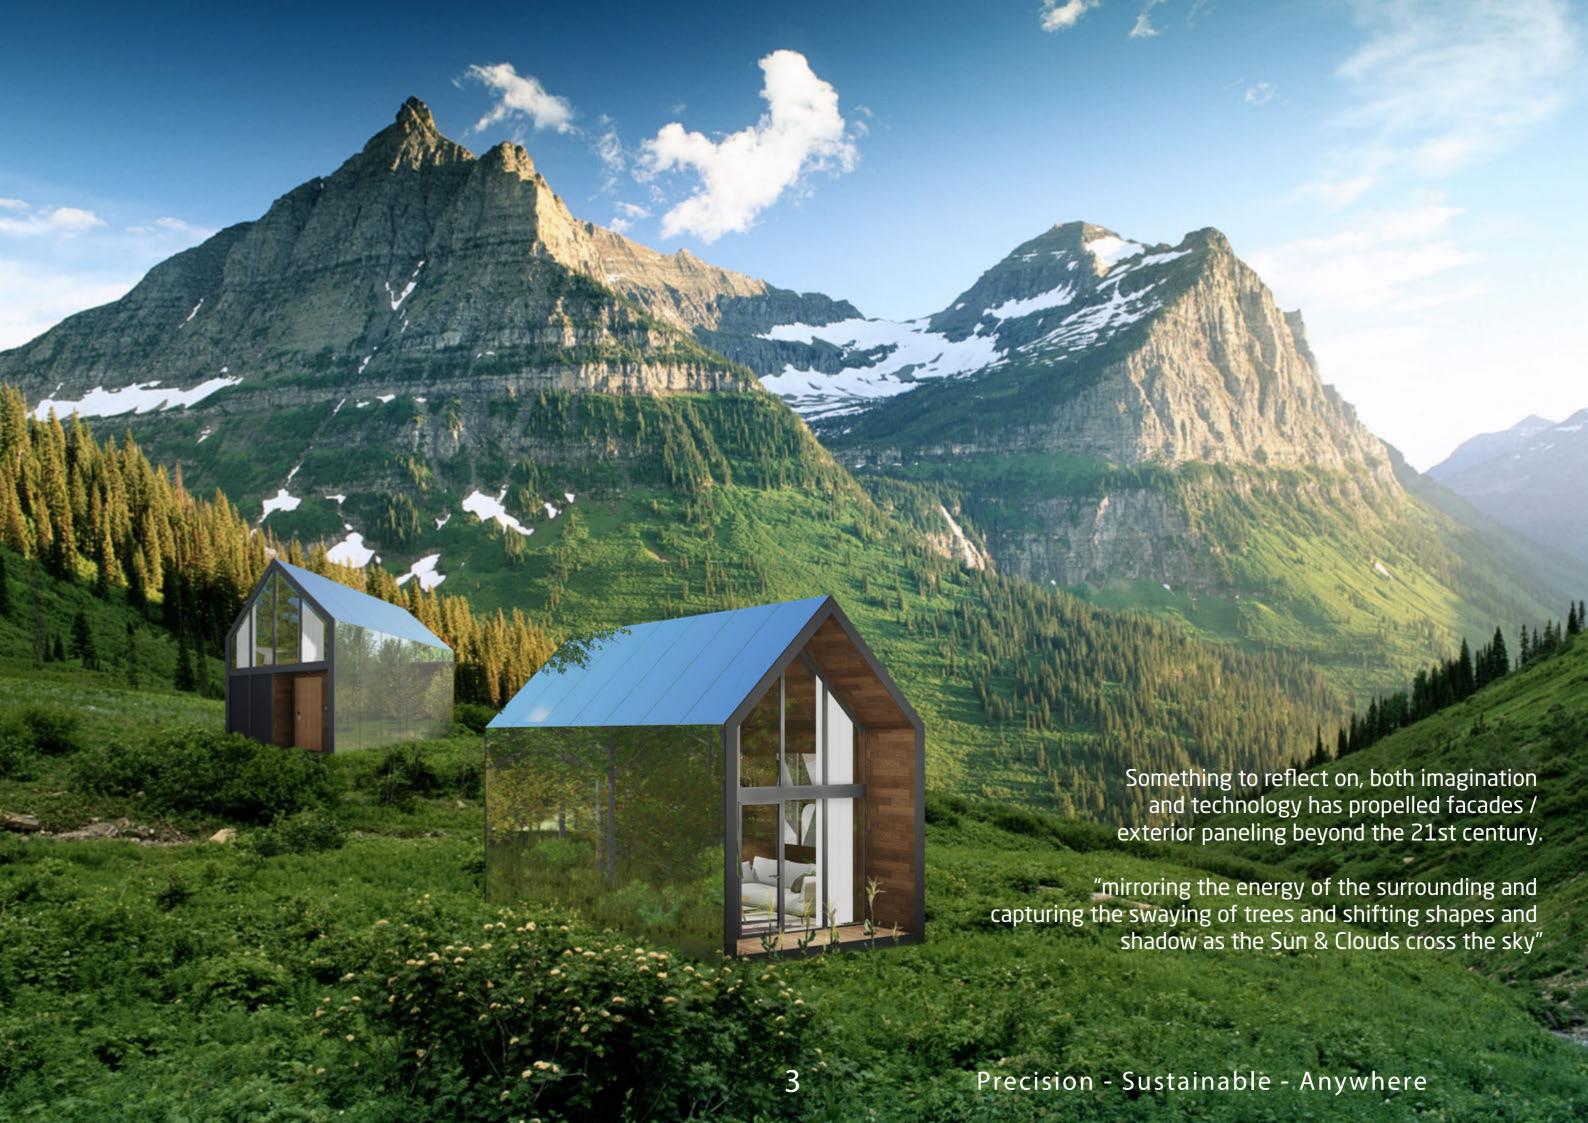

The design of the evo 3 "The Loft" An Australian architecture masterpiece. Was inspired by clear and angular crystals and the adaption of double layered tempered reflective cladding;

"part art installation, part camouflaged hideaway with the appearance changing with the seasonal weather, by day by hour".

Build Application: lakeside, mountain side, hilly area, highlands, flatlands, woods /forest