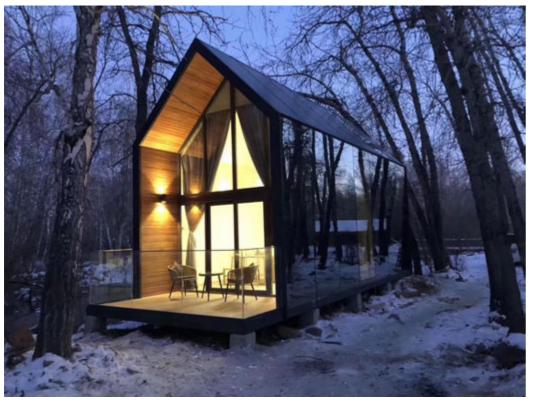

The design of the evo 3 "The Loft" An Australian architecture masterpiece. Was inspired by clear and angular crystals and the adaption of double layered tempered reflective cladding;

"part art installation, part camouflaged hideaway with the appearance changing with the seasonal weather, by day by hour".

#### REFINEMENT

The evo 3 loft exterior is consisted of a specialize mirrored reflective double tempered "rock" glass, while its interior adopts a more natural wood finish available in 3 diffrent colour options to match decor.

### **SPACE TO ENJOY**

The loft with a floor height of around 5.6 meters and the second floor being an independent bedroom. Taking up 50+ square meters, there is plenty room left for activities

#### **EXTRAORDINARY VIEW**

You can cozily lay bedside and see endlessly through the 180 degree luxurious panoramic skylight or its large floor to ceiling double-pane insulated windows.

Build Application: lakeside, mountain side, hilly area, highlands, flatlands, woods /forest