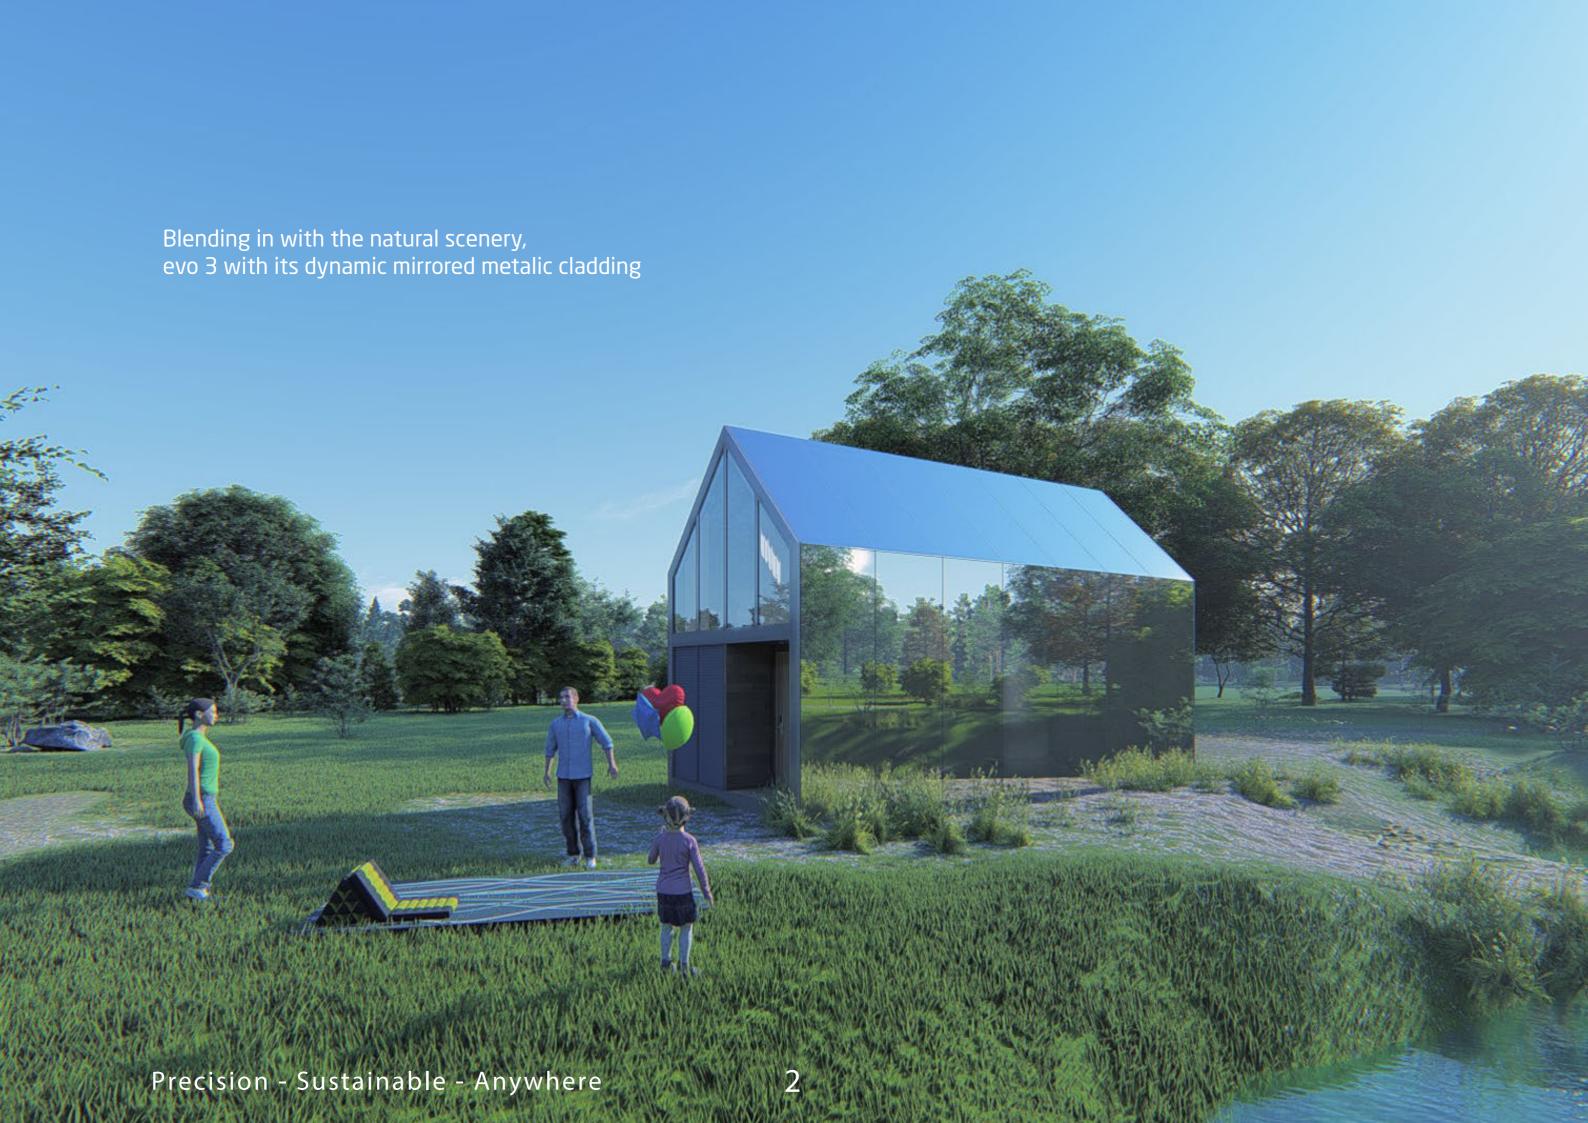

The design of the evo 3 "The Loft" An Australian architecture masterpiece. Was inspired by clear and angular crystals and the adaption of double layered tempered reflective cladding;

"part art installation, part camouflaged hideaway with the appearance changing with the seasonal weather, by day by hour".

#### REFINEMENT

The evo 3 loft exterior is consisted of a specialize mirrored reflective double tempered "rock" glass, while its interior adopts a more natural wood finish available in 3 diffrent colour options to match decor.