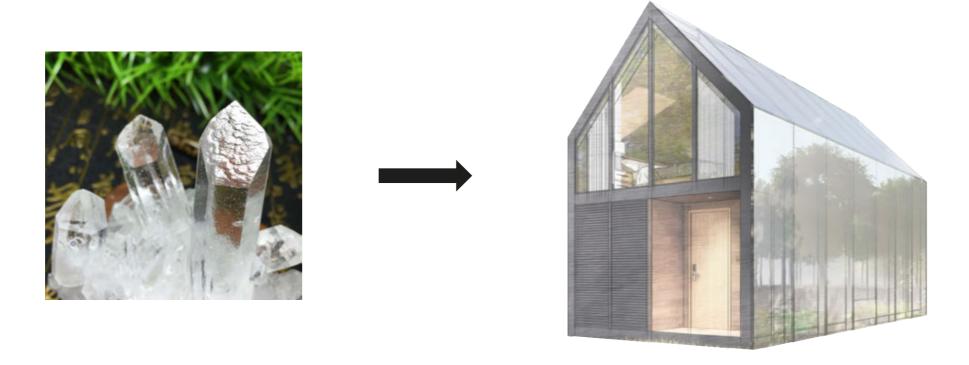

The design of the evo 3 "The Loft" An Australian architecture masterpiece. Was inspired by clear and angular crystals and the adaption of double layered tempered reflective cladding;

"part art installation, part camouflaged hideaway with the appearance changing with the seasonal weather, by day by hour".