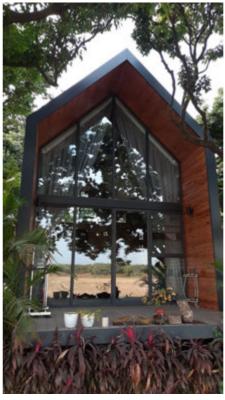

The design of the evo 3 "The Loft" An Australian architecture masterpiece. Was inspired by clear and angular crystals and the adaption of double layered tempered reflective cladding;

"part art installation, part camouflaged hideaway with the appearance changing with the seasonal weather, by day by hour".

#### REFINEMENT

The evo 3 loft exterior is consisted of a specialize mirrored reflective double tempered "rock" glass, while its interior adopts a more natural wood finish available in 3 diffrent colour options to match decor.

Build Application: lakeside, mountain side, hilly area, highlands, flatlands, woods /forest