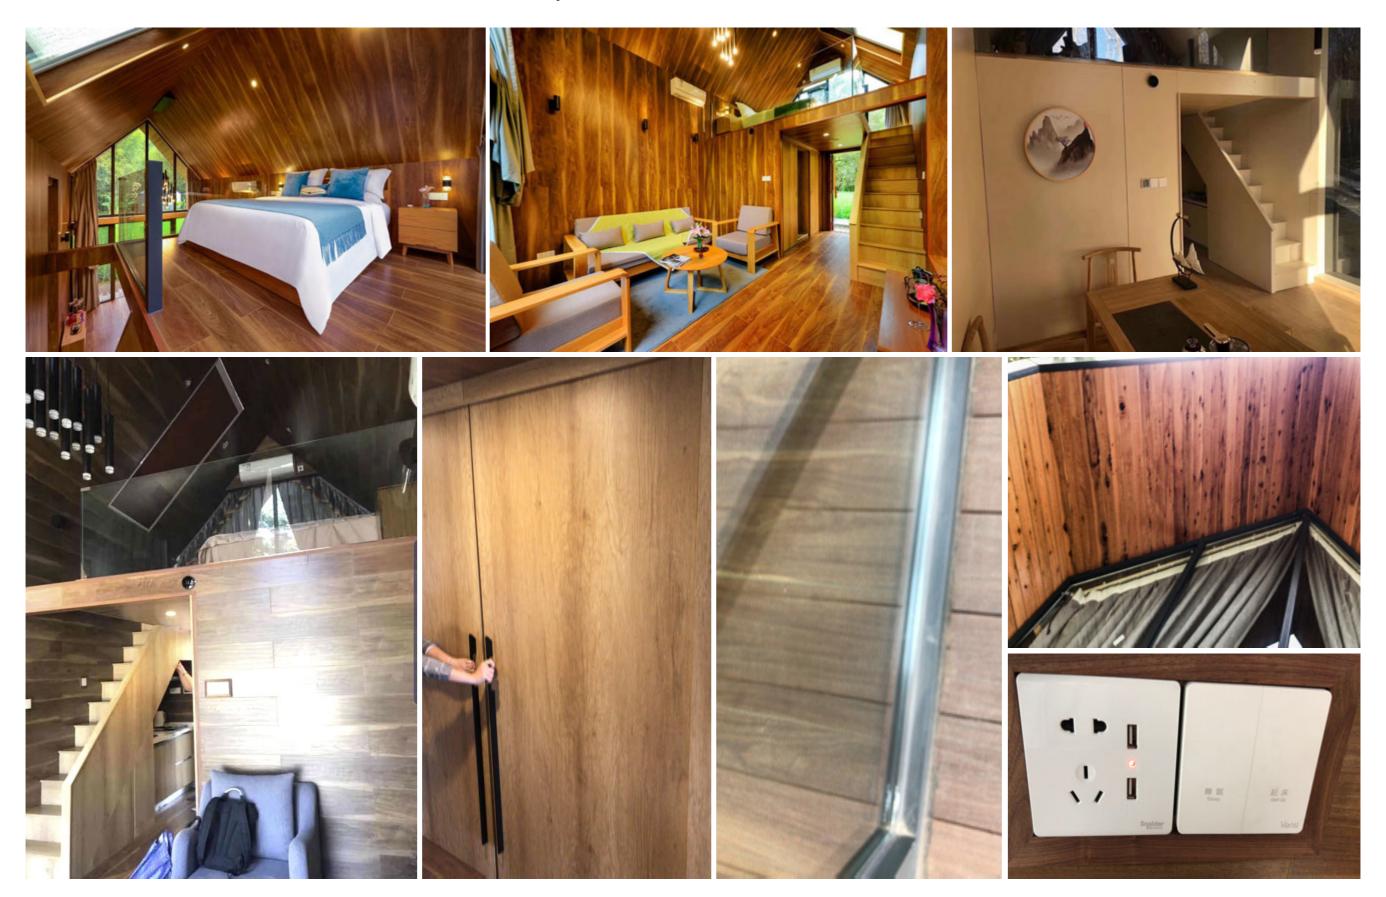

### **SPACE TO ENJOY**

The loft with a floor height of around 5.6 meters and the second floor being an independent bedroom. Taking up 50+ square meters, there is plenty room left for activities

#### **EXTRAORDINARY VIEW**

You can cozily lay bedside and see endlessly through the 180 degree luxurious panoramic skylight or its large floor to ceiling double-pane insulated windows.

### **EXTREME COMFORT**

Comfort is a major feature of the evo 3. equipped with independent toilet and shower, as well as kitchen, evo 3 is the perfect pick for you and your family, as home or cabin away from home.

### \*Optional Interior Colors