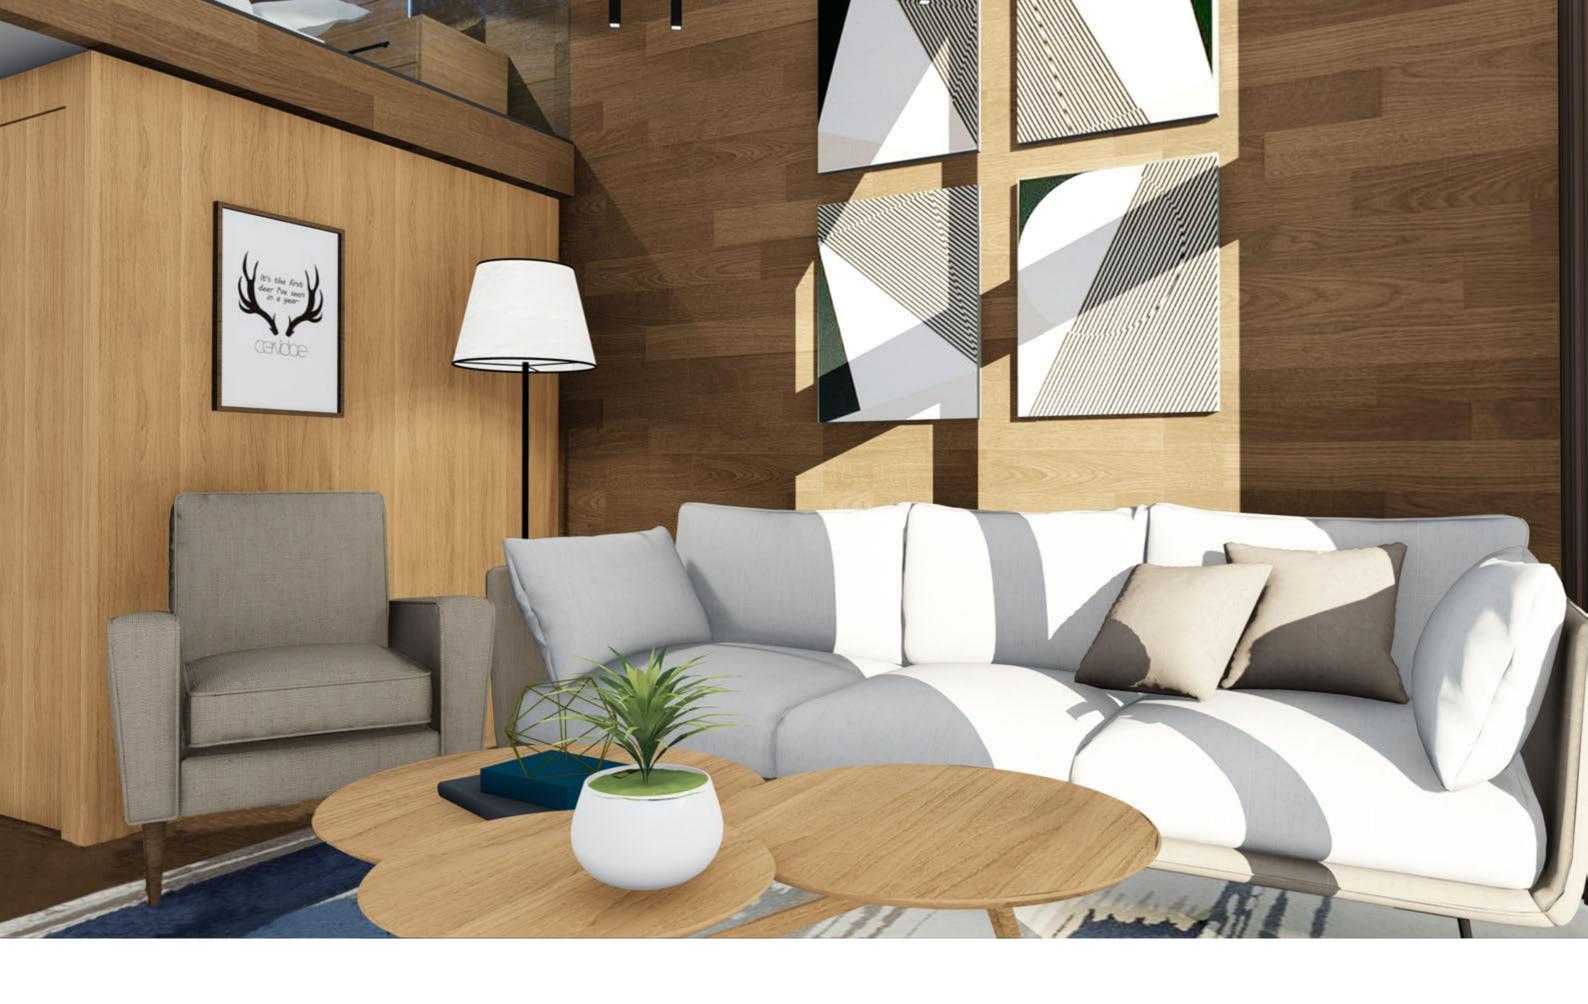

#### REFINEMENT

The evo 3 loft exterior is consisted of a specialize mirrored reflective double tempered "rock" glass, while its interior adopts a more natural wood finish available in 3 diffrent colour options to match decor.

### \*Optional Interior Colors