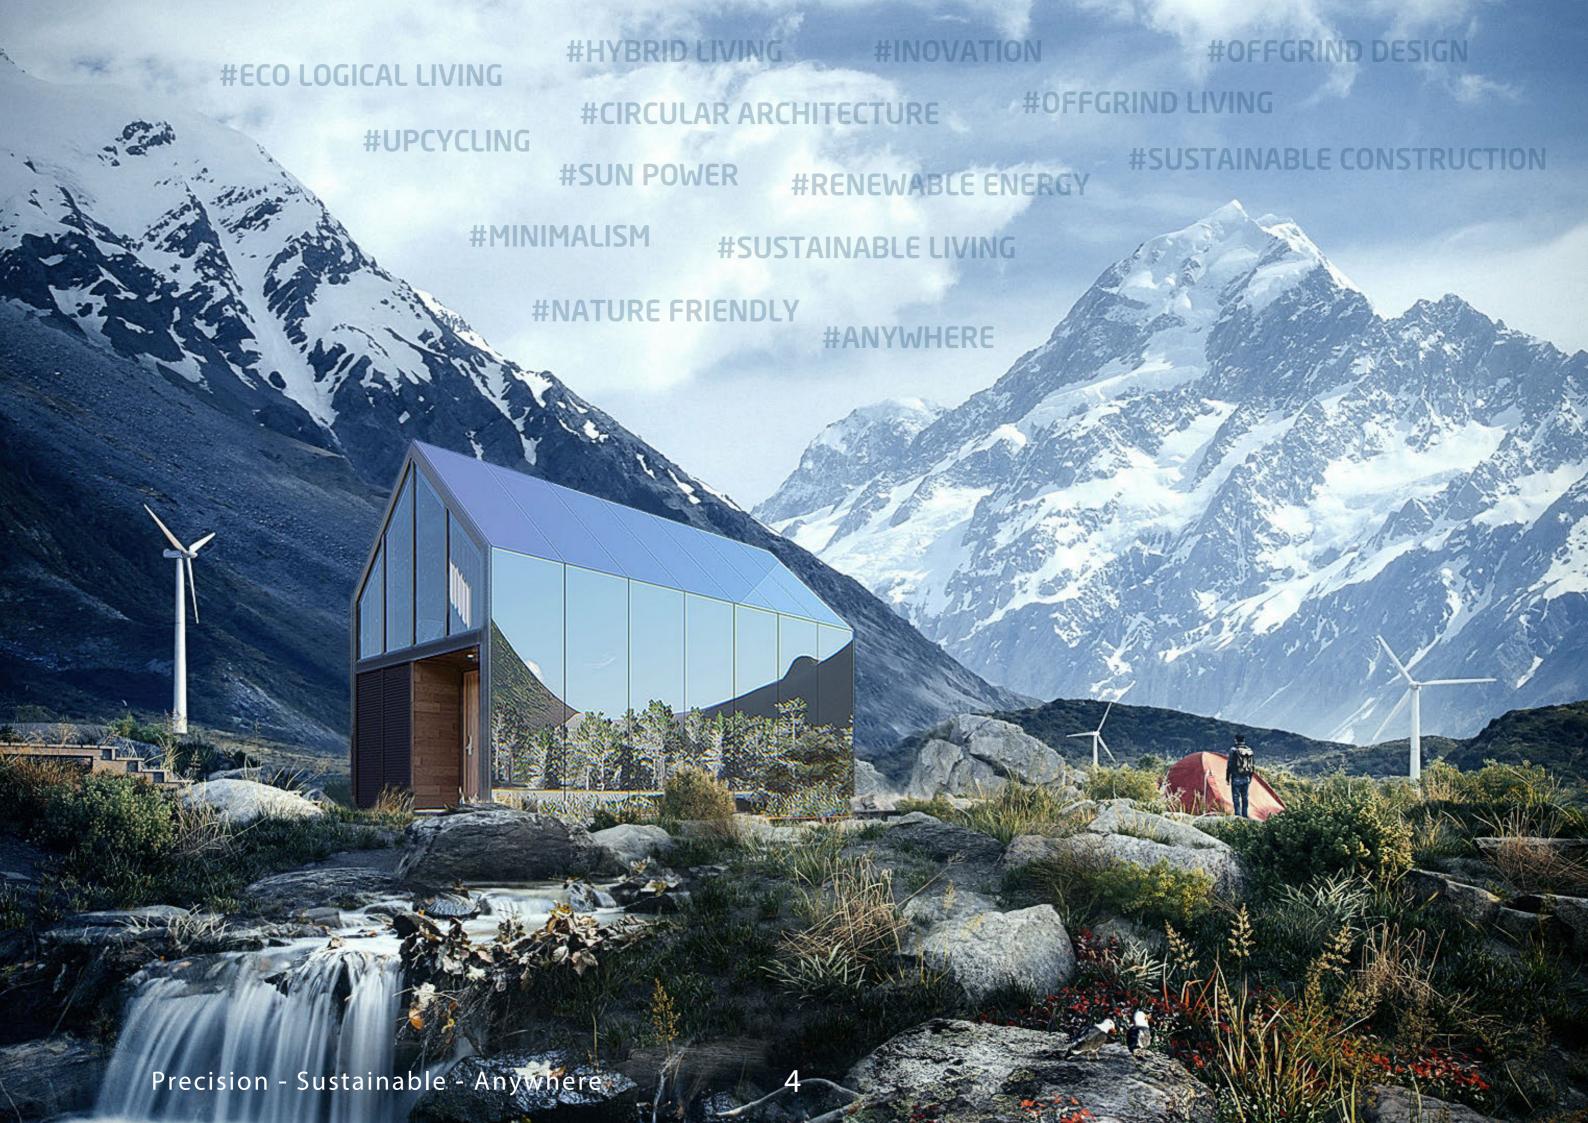

#### Just a few of the key standard features you will find with EVO Suites:

Smart Air Flow Suilding Design (Limit AC Usage)

\*Solar Roof Top Water Heater included with Offgrid Suites

- V-KOOL Smart window cooling & HÜPER OPTIK, to reduce AC power consumption during peak sunlight hours.
- EVO specially chosen smart low wattage use electrical appliances like LG Dual Cool Eco Inverter AC units. 70 Percent more efficient and 40 percent more cooler with variable watt control. Minimum noise pollution for compressor and interior unit. Built in air purifier
- REC Solar roof mount panels installed on each unit. \*(Hybrid Design) Europe's most advance solar company

Build Application: lakeside, mountain side, hilly area, highlands, flatlands, woods /forest