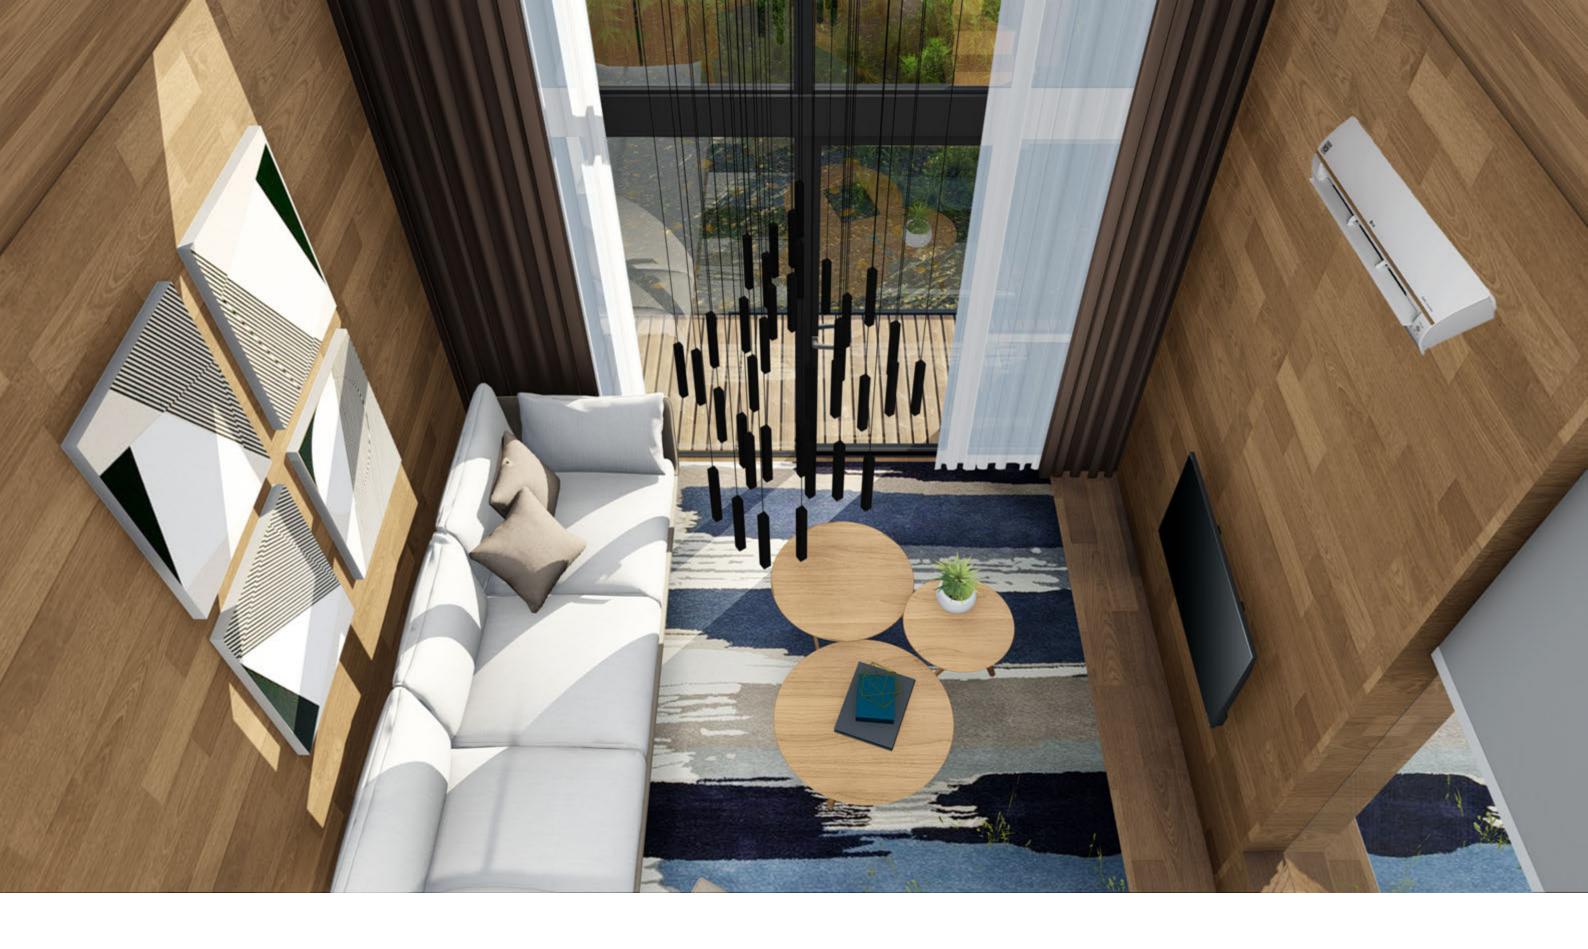

### **SPACE TO ENJOY**

The loft with a floor height of around 5.6 meters and the second floor being an independent bedroom. Taking up 50+ square meters, there is plenty room left for activities

### **EXTREME COMFORT**

Comfort is a major feature of the evo 3. equipped with independent toilet and shower, as well as kitchen, evo 3 is the perfect pick for you and your family, as home or cabin away from home.