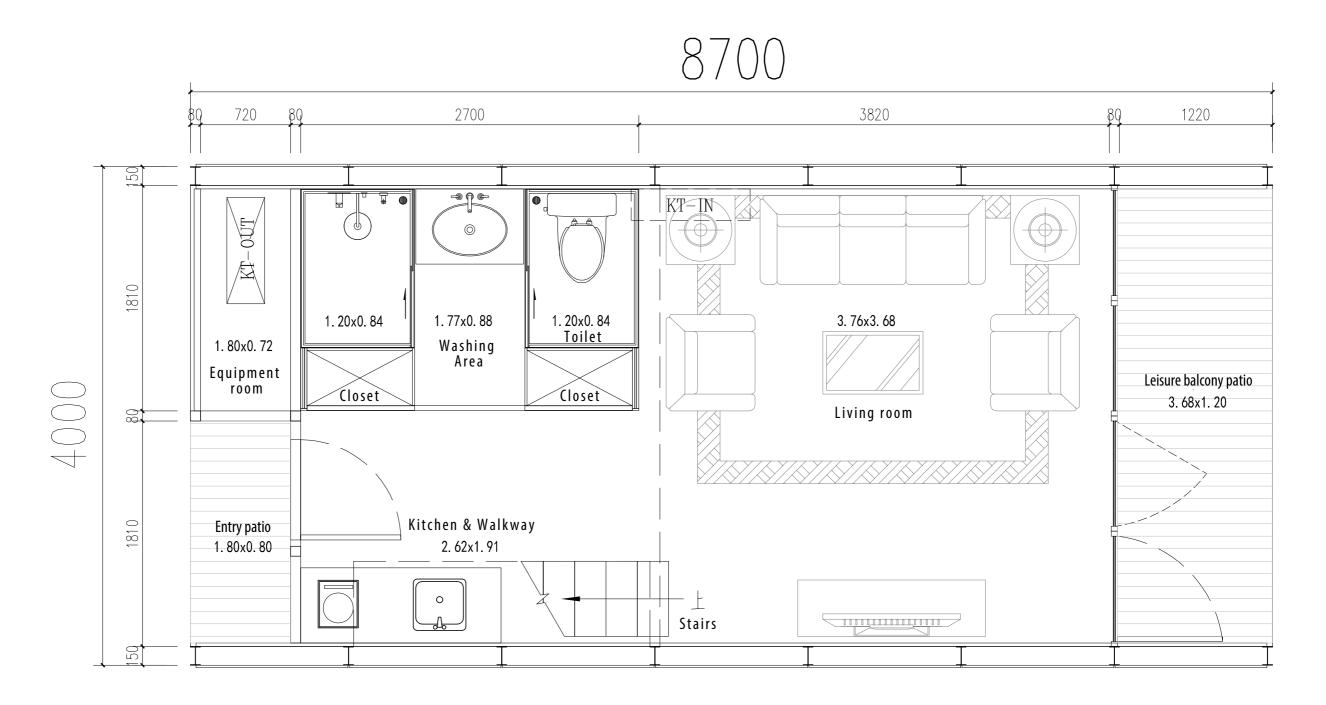

uble-layer laminated ultra strong tempered glass. The 200mm thick heat preservation walls not only endows enough rigidity but also have impressive sound and heat insulation performance.





### **EXTREME COMFORT**

Comfort is a major feature of the evo 3. equipped with independent toilet and shower, as well as kitchen, evo 3 is the perfect pick for you and your family, as home or cabin away from home.



\*Resort White Option



5600



Exclusively sold & marketing by EPL Developments PT. Evolusi Persona Lestari (Bali)

Living Area: 60 sqm (645.92 sq ft) + Loft \*Land Lot : 100 sqm / 1076 sq ft.

1 Living room . 1 Bathroom . 1 Loft Bedroom 1 Kitchen . 1 Balcony . 4P REC Solar Roof Grid

Build Application: lakeside, mountain side, hilly area, highlands, flatlands, woods /forest

## evo 3



PLAN OF FIRST FLOOR

# evo 3



**PLAN OF SECOND FLOOR** 

#### CONFIGURATION evo 3

|         | ✓ Independent shower | тото |     | •    |
|---------|----------------------|------|-----|------|
| OK IIIA | -to-date             | Onti | 200 | 2126 |
| or up   | -LO-Uale             |      |     | allu |
|         | Shower Head package  |      |     |      |
|         |                      |      |     |      |

|  | Renowned brand |                      |       |     |
|--|----------------|----------------------|-------|-----|
|  | \//\/          | ////                 | evc   | 121 |
|  | VVVV           | <b>VV</b> - <b>V</b> | C V C |     |
|  |                |                      |       |     |
|  |                |                      |       |     |
|  |                |