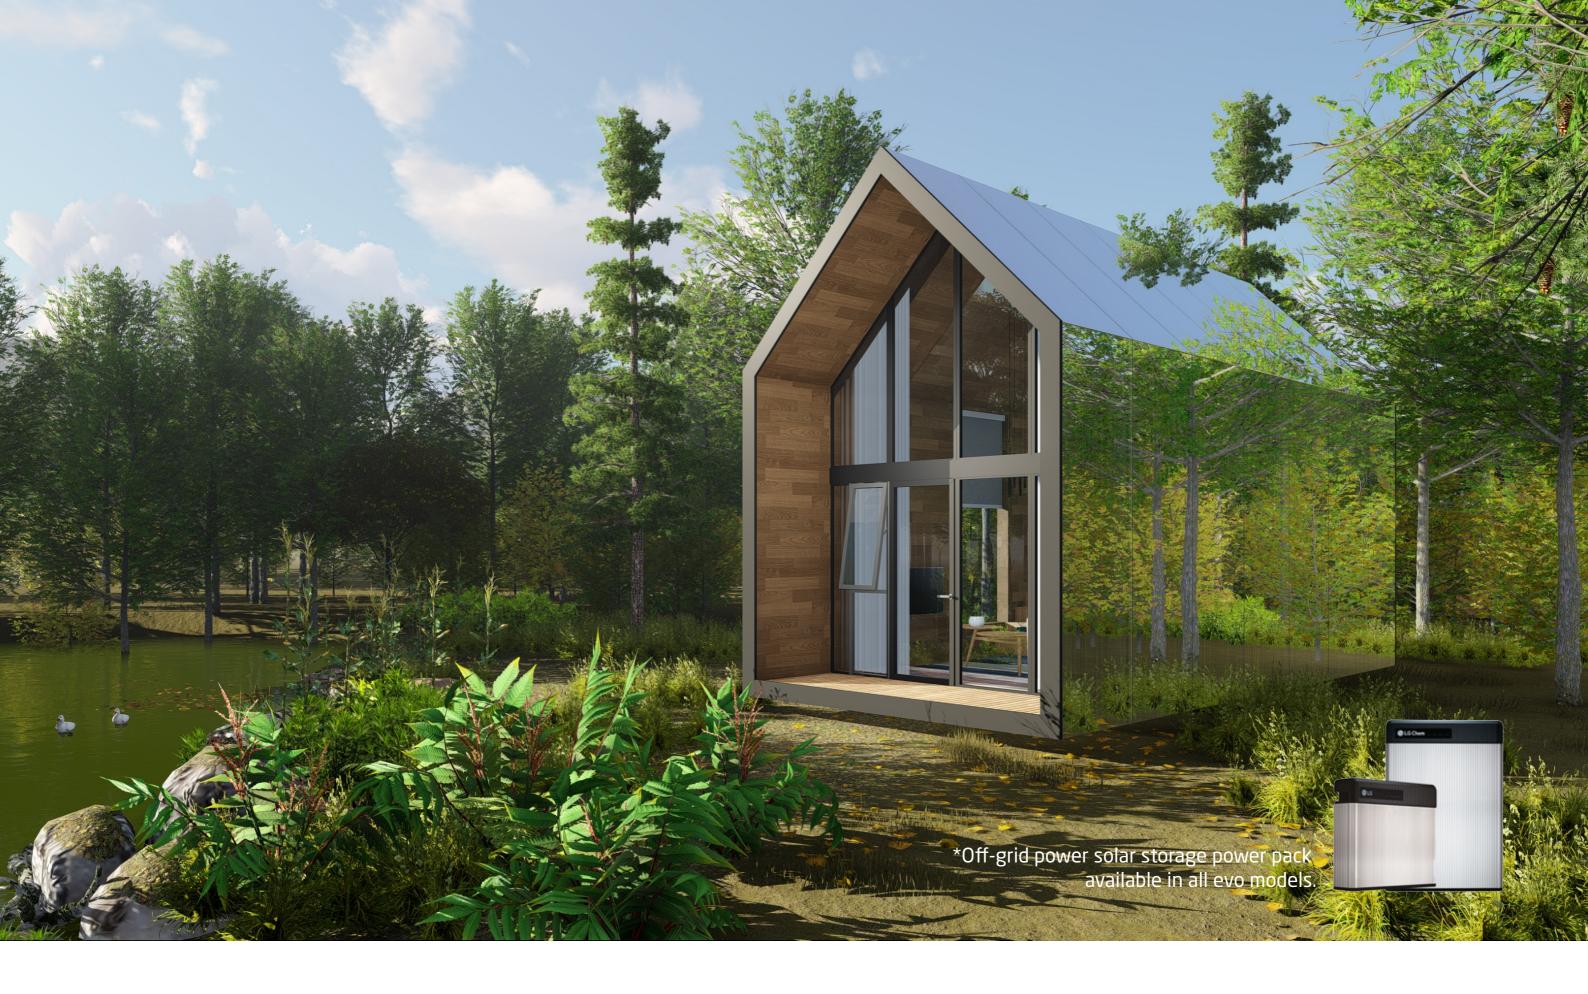

#### Just a few of the key standard features you will find with EVO Suites:

Smart Air Flow Suilding Design (Limit AC Usage)

\*Solar Roof Top Water Heater included with Offgrid Suites

- V-KOOL Smart window cooling & HÜPER OPTIK, to reduce AC power consumption during peak sunlight hours.
- EVO specially chosen smart low wattage use electrical appliances like LG Dual Cool Eco Inverter AC units. 70 Percent more efficient and 40 percent more cooler with variable watt control. Minimum noise pollution for compressor and interior unit. Built in air purifier
- REC Solar roof mount panels installed on each unit. \*(Hybrid Design) Europe's most advance solar company

The design of the evo 3 "The Loft" An Australian architecture masterpiece. Was inspired by clear and angular crystals and the adaption of double layered tempered reflective cladding;

"part art installation, part camouflaged hideaway with the appearance changing with the seasonal weather, by day by hour".

#### REFINEMENT

The evo 3 loft exterior is consisted of a specialize mirrored reflective double tempered "rock" glass, while its interior adopts a more natural wood finish available in 3 diffrent colour options to match decor.