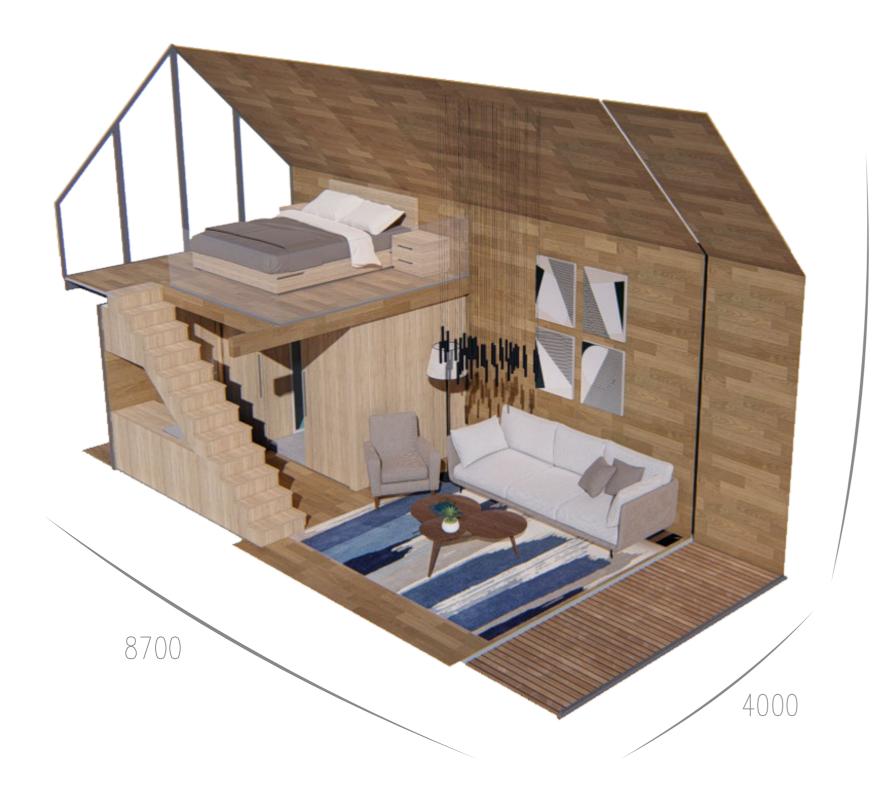

### **SPACE TO ENJOY**

The loft with a floor height of around 5.6 meters and the second floor being an independent bedroom. Taking up 50+ square meters, there is plenty room left for activities

\*Resort White Option

5600

Exclusively sold & marketing by EPL Developments PT. Evolusi Persona Lestari (Bali)

Living Area: 60 sqm (645.92 sq ft) + Loft \*Land Lot : 100 sqm / 1076 sq ft.

1 Living room . 1 Bathroom . 1 Loft Bedroom 1 Kitchen . 1 Balcony . 4P REC Solar Roof Grid