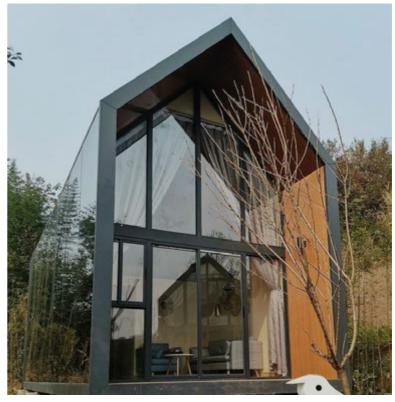

The design of the evo 3 "The Loft" An Australian architecture masterpiece. Was inspired by clear and angular crystals and the adaption of double layered tempered reflective cladding;

"part art installation, part camouflaged hideaway with the appearance changing with the seasonal weather, by day by hour".

#### REFINEMENT

The evo 3 loft exterior is consisted of a specialize mirrored reflective double tempered "rock" glass, while its interior adopts a more natural wood finish available in 3 diffrent colour options to match decor.

Build Application: lakeside, mountain side, hilly area, highlands, flatlands, woods /forest