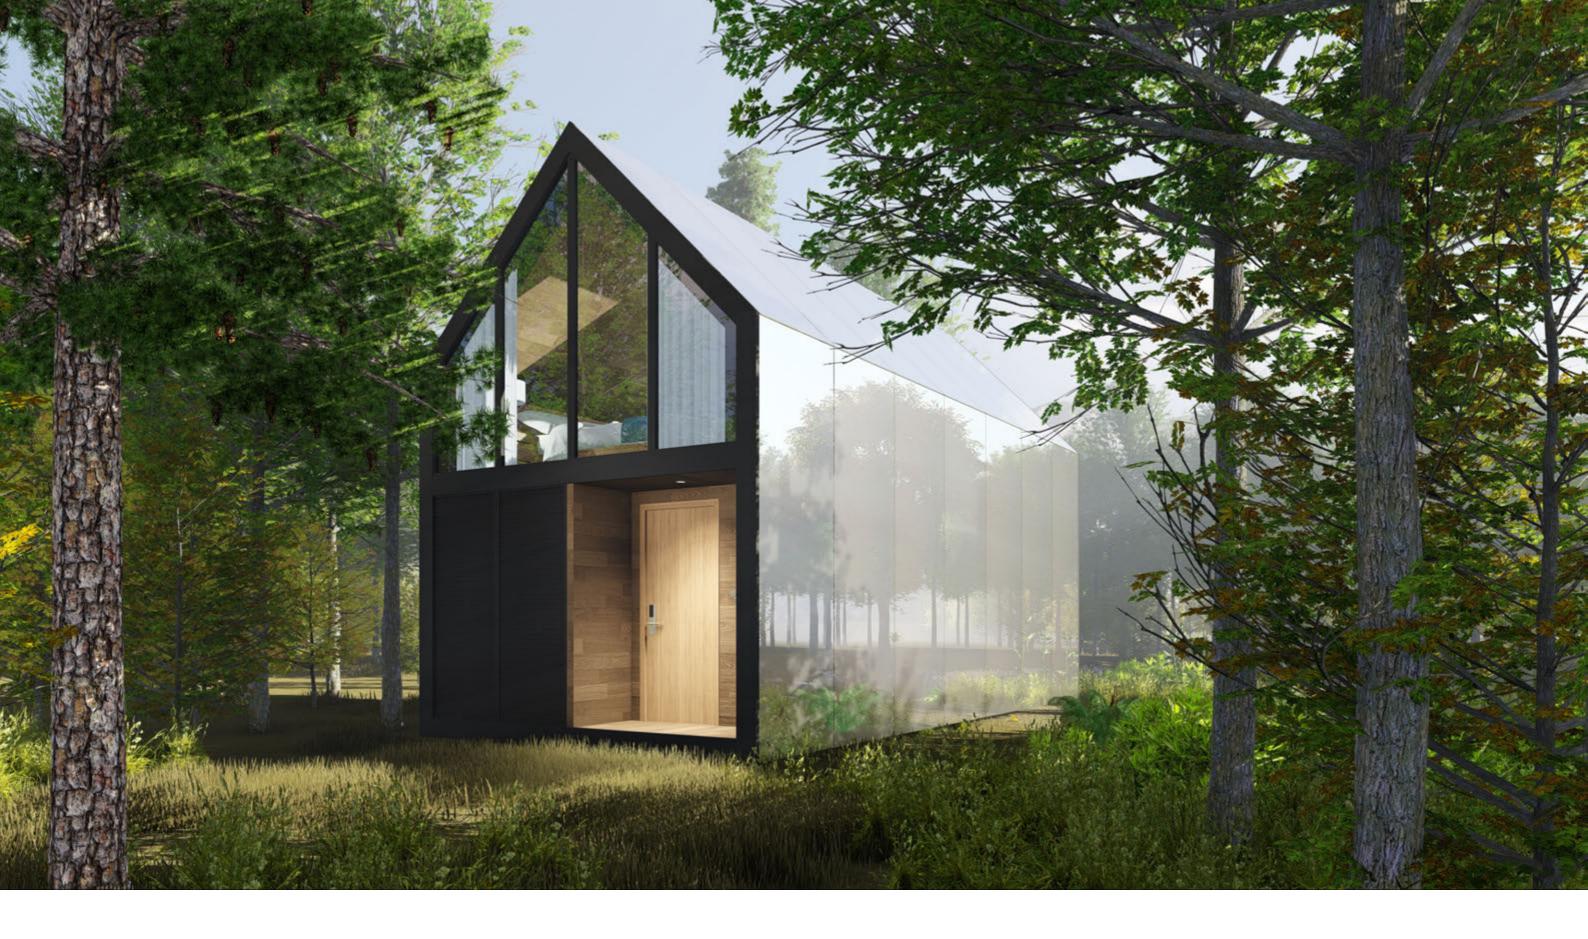

The design of the evo 3 "The Loft" An Australian architecture masterpiece. Was inspired by clear and angular crystals and the adaption of double layered tempered reflective cladding;

"part art installation, part camouflaged hideaway with the appearance changing with the seasonal weather, by day by hour".

#### REFINEMENT

The evo 3 loft exterior is consisted of a specialize mirrored reflective double tempered "rock" glass, while its interior adopts a more natural wood finish available in 3 diffrent colour options to match decor.

#### **SECURITY**

Mirrored cladding used on the evo 3 are all double-layer laminated ultra strong tempered glass. The 200mm thick heat preservation walls not only endows enough rigidity but also have impressive sound and heat insulation performance.