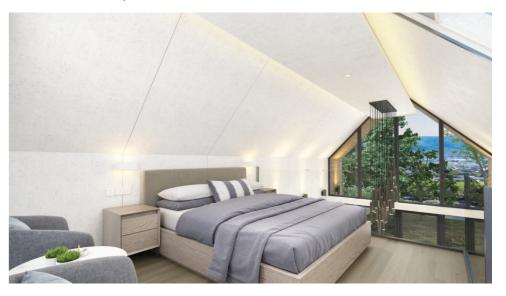

### **SPACE TO ENJOY**

The loft with a floor height of around 5.6 meters and the second floor being an independent bedroom. Taking up 50+ square meters, there is plenty room left for activities

#### **EXTRAORDINARY VIEW**

You can cozily lay bedside and see endlessly through the 180 degree luxurious panoramic skylight or its large floor to ceiling double-pane insulated windows.