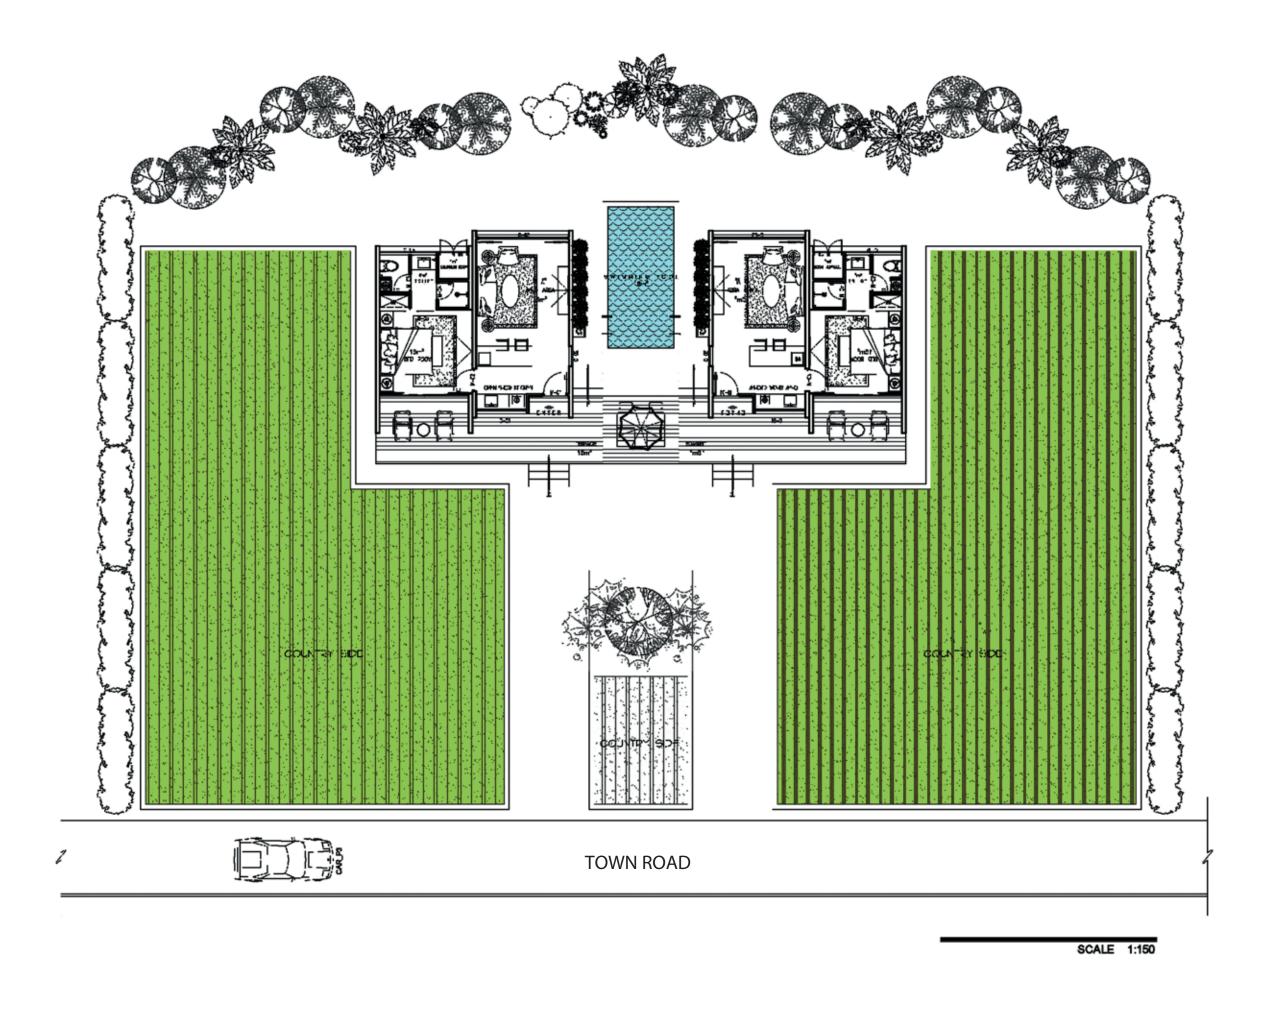

# evo 4

Combination plan map double building B

|               | SCALE 1:75    |
|---------------|---------------|
| Building area | 58 <b>m</b> ² |
| Terrace area  | 15 <b>m²</b>  |

FLEXIBILITY - COMBINATIONS - ANYWHERE

TOWN ROAD

SCALE 1:200