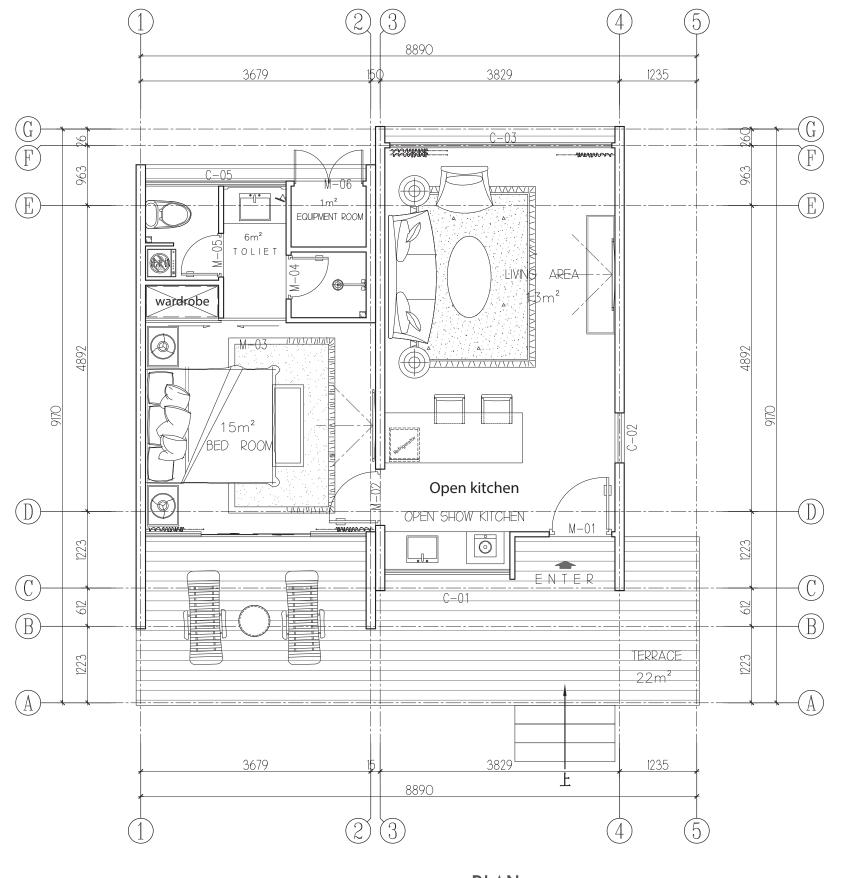

# evo 4

Combination plan map double building B

|               | SCALE 1:75    |
|---------------|---------------|
| Building area | 58 <b>m</b> ² |
| Terrace area  | 15 <b>m²</b>  |

FLEXIBILITY - COMBINATIONS - ANYWHERE