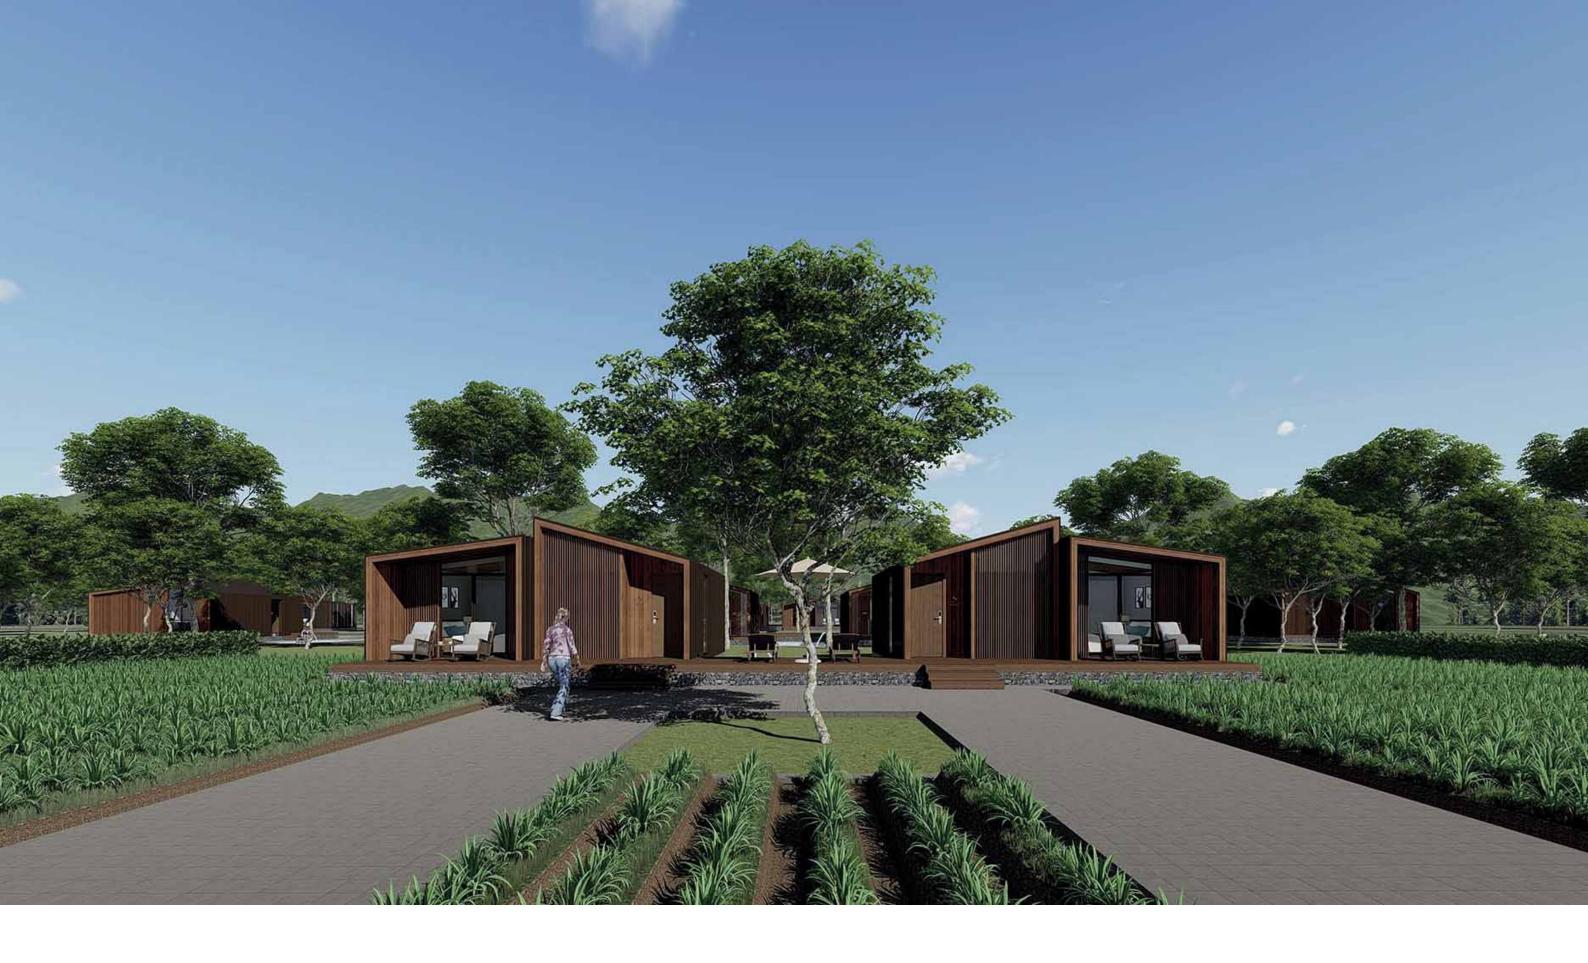

### **DESIGN**

Evo 4 designed by an Australian master in architectural art, under the theme of seclusion. Rural life can create beauty, and people are an indispensable part of rural beauty and nature. By means of structure, space combination and decor, we present the abstract physical beauty between buildings

## **MORE NATURAL & ARTISTIC**

Evo 4 fully demonstrates the beauty of the villa's wooden look by integrating with the artistic features of modern architecture.

The modern & sleek exterior delivers a sense of modest luxury to experience.

### **ISOLATION & SECLUSION**

Outside "The Villa" are green fields. You can see through the living room loocking in.

Enjoy a weekend, enjoy a week or a month or two. evo 4 is longterm gridtied or off-grid built ready.