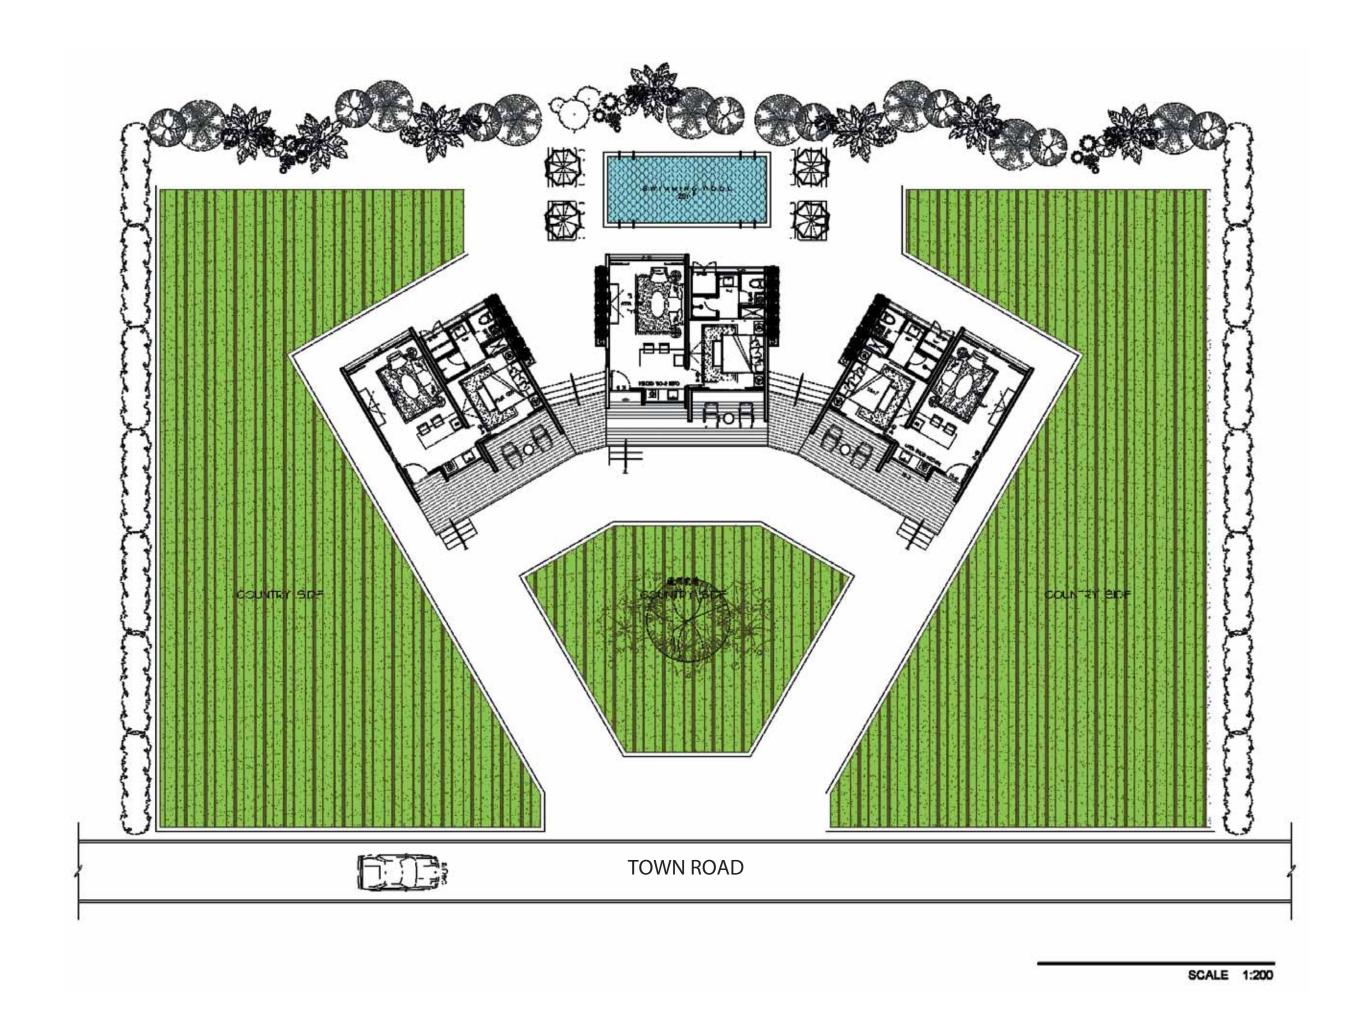

# evo 4

Combination plan map double building B

|               | SCALE 1:75    |
|---------------|---------------|
| Building area | 58 <b>m</b> ² |
| Terrace area  | 15 <b>m²</b>  |

FLEXIBILITY - COMBINATIONS - ANYWHERE

TOWN ROAD

SCALE 1:200