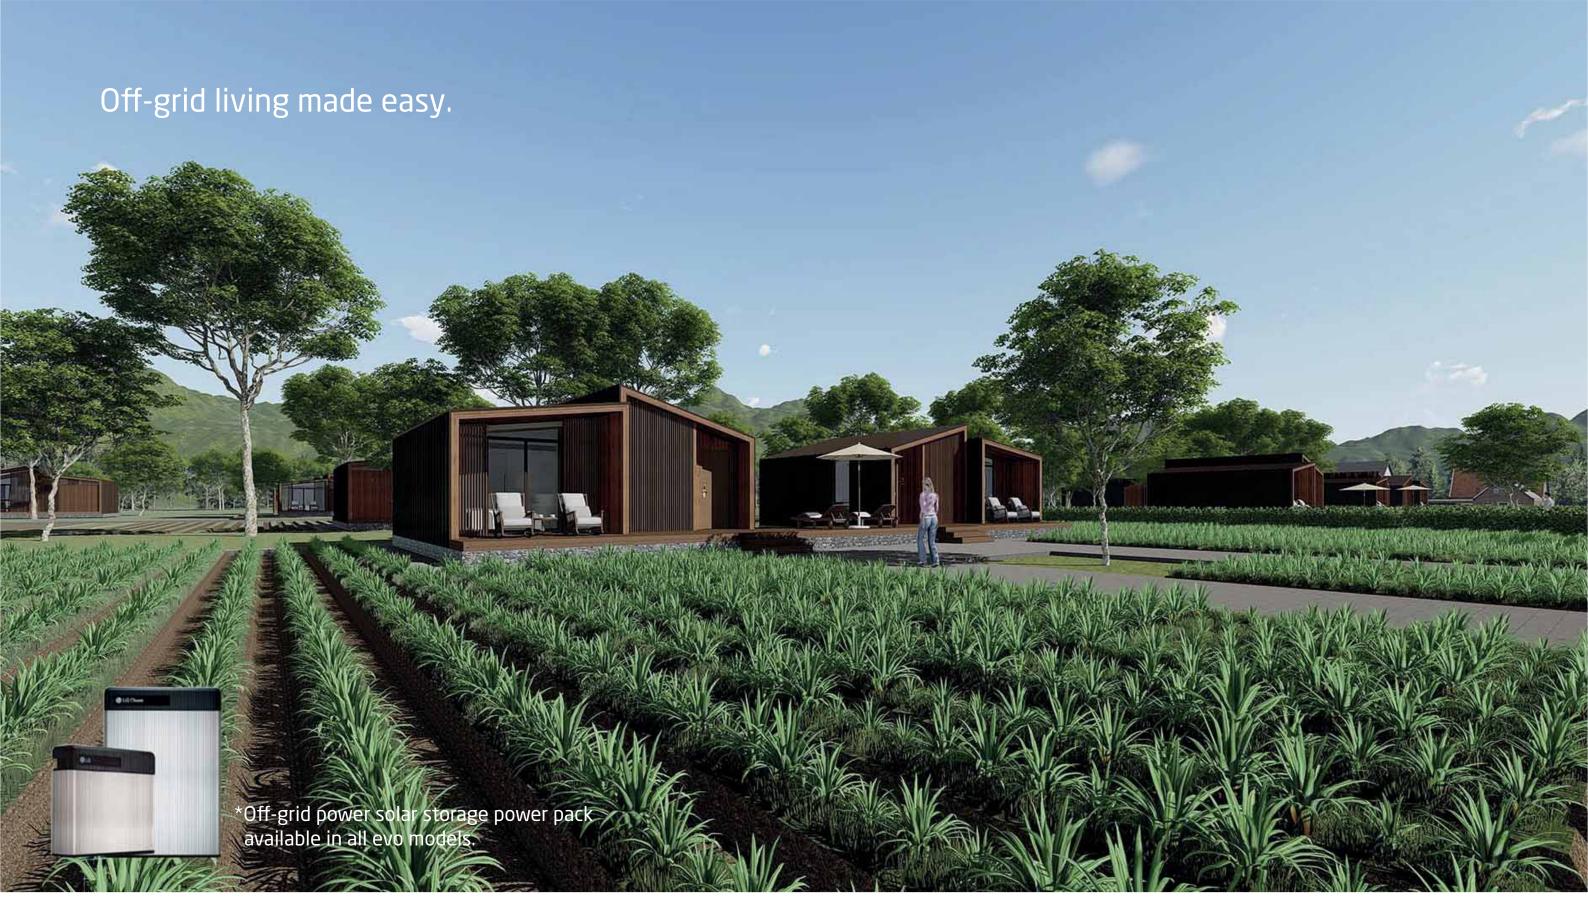

#### Just a few of the key standard features you will find with EVO Suites:

Smart Air Flow Building Design (Limit AC Usage)

\*Solar Roof Top Water Heater included with Offgrid Suites

- V-KOOL Smart window cooling & HÜPER OPTIK, to reduce AC power consumption during peak sunlight hours.
- EVO specially chosen smart low wattage use electrical appliances like LG Dual Cool Eco Inverter AC units. 70 Percent more efficient and 40 percent more cooler with variable watt control. Minimum noise pollution for compressor and interior unit. Built in air purifier
- REC Solar roof mount panels installed on each unit. \*(Hybrid Design) Europe's most advance solar company

### **ISOLATION & SECLUSION**

Outside "The Villa" are green fields. You can see through the living room loocking in.

Enjoy a weekend, enjoy a week or a month or two. evo 4 is longterm gridtied or off-grid built ready.