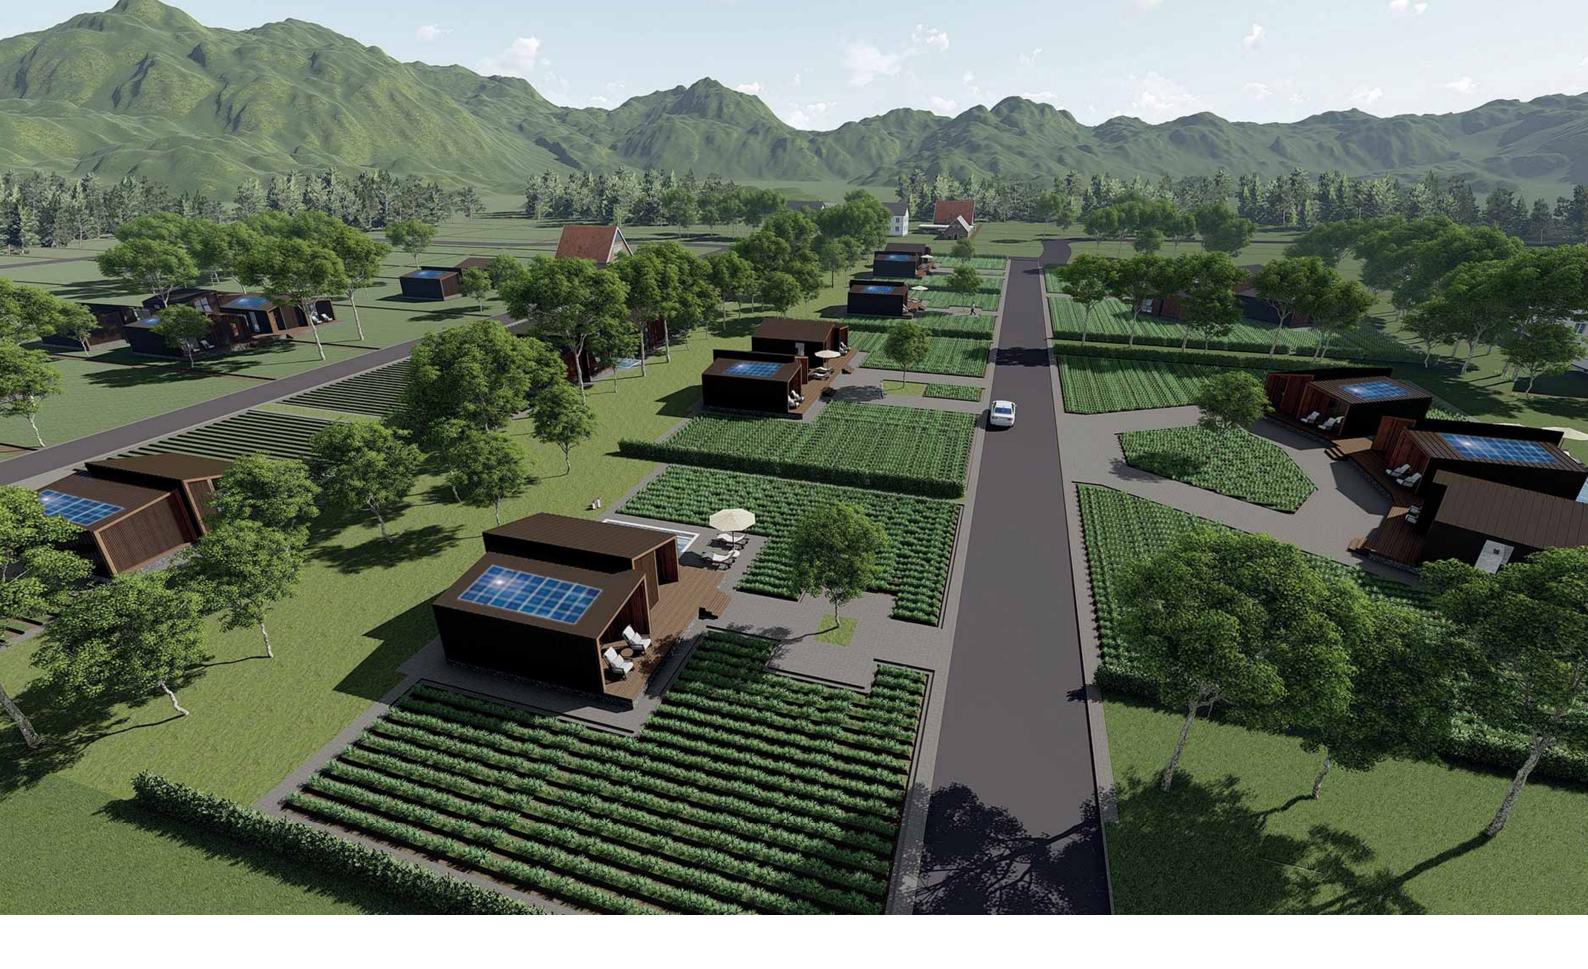

#### Built for deconconstruciton, not demolition

Prefabricated & Modular buildings all but eliminate waste generated from demolition. Modular building systems are a prime example of recycle, repurpose and reuse.

EVO Units are Factory prefabrication, allowing 10 -15 day on-site assembly with very low environmental impact, elementing construction noise, dust, and building materials discarded on project site. Most importantly most components are recyclable.

### **ISOLATION & SECLUSION**

Outside "The Villa" are green fields. You can see through the living room loocking in.

Enjoy a weekend, enjoy a week or a month or two. evo 4 is longterm gridtied or off-grid built ready.