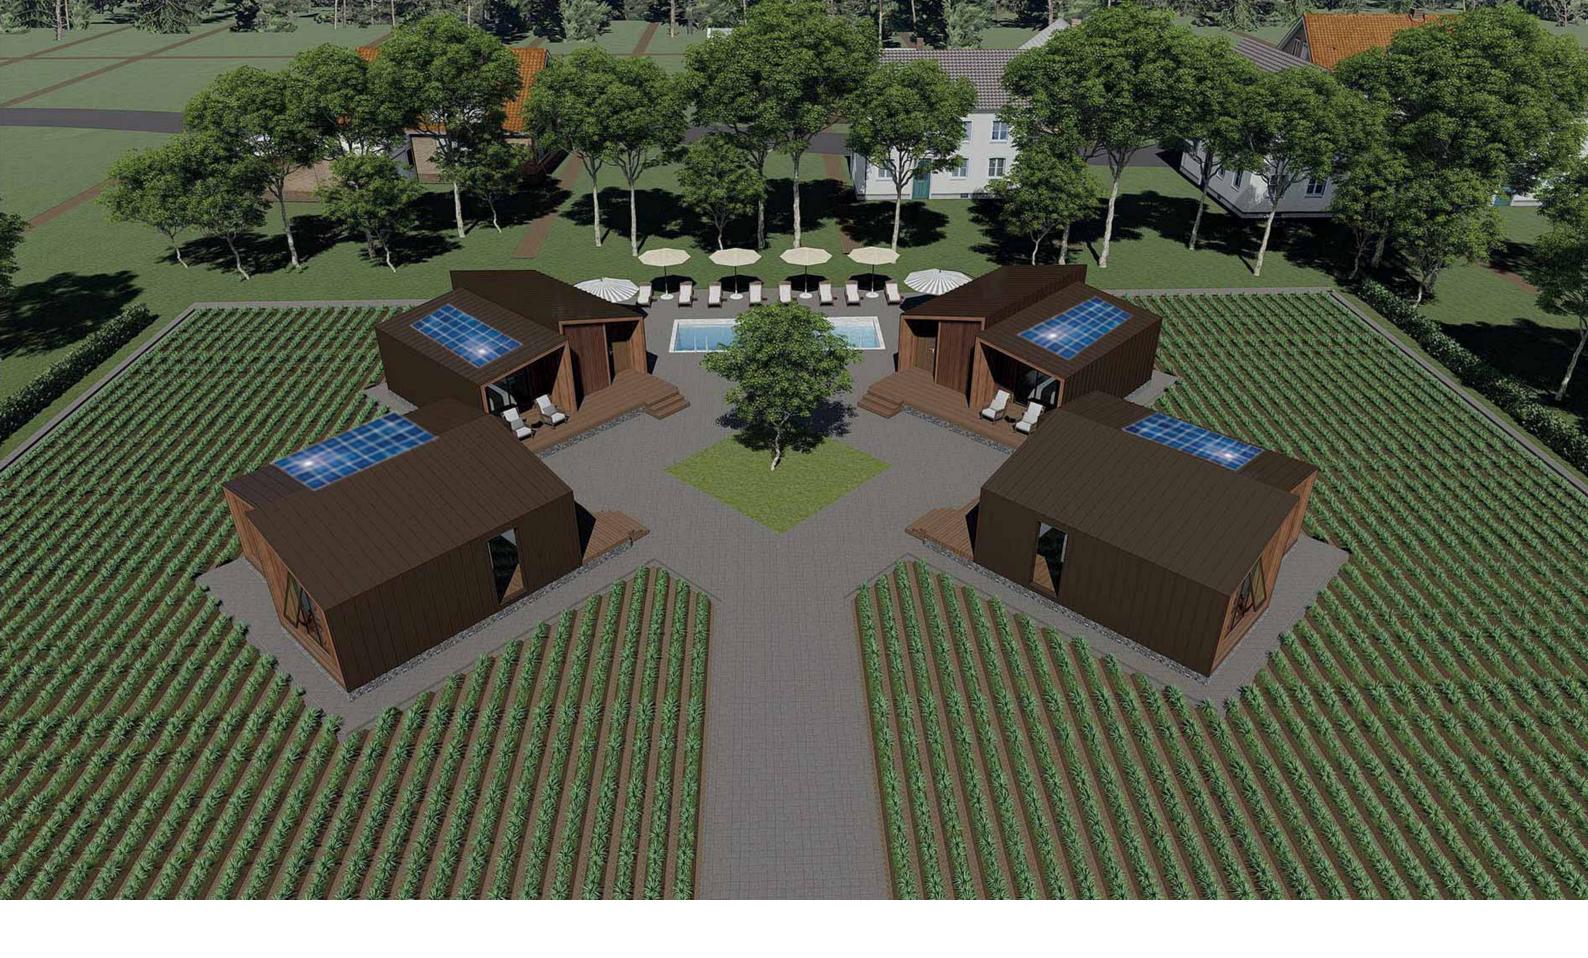

**evo 4 - The Villa** w /Privacy Suite (sleeps 4)

This is a patented product and imitation is prohibited.

### **DESIGN**

Evo 4 designed by an Australian master in architectural art, under the theme of seclusion. Rural life can create beauty, and people are an indispensable part of rural beauty and nature. By means of structure, space combination and decor, we present the abstract physical beauty between buildings

### **ISOLATION & SECLUSION**

Outside "The Villa" are green fields. You can see through the living room loocking in.

Enjoy a weekend, enjoy a week or a month or two. evo 4 is longterm gridtied or off-grid built ready.

# evo 4

Combination plan map double building B

|               | SCALE 1:75    |
|---------------|---------------|
| Building area | 58 <b>m</b> ² |
| Terrace area  | 15 <b>m²</b>  |

FLEXIBILITY - COMBINATIONS - ANYWHERE