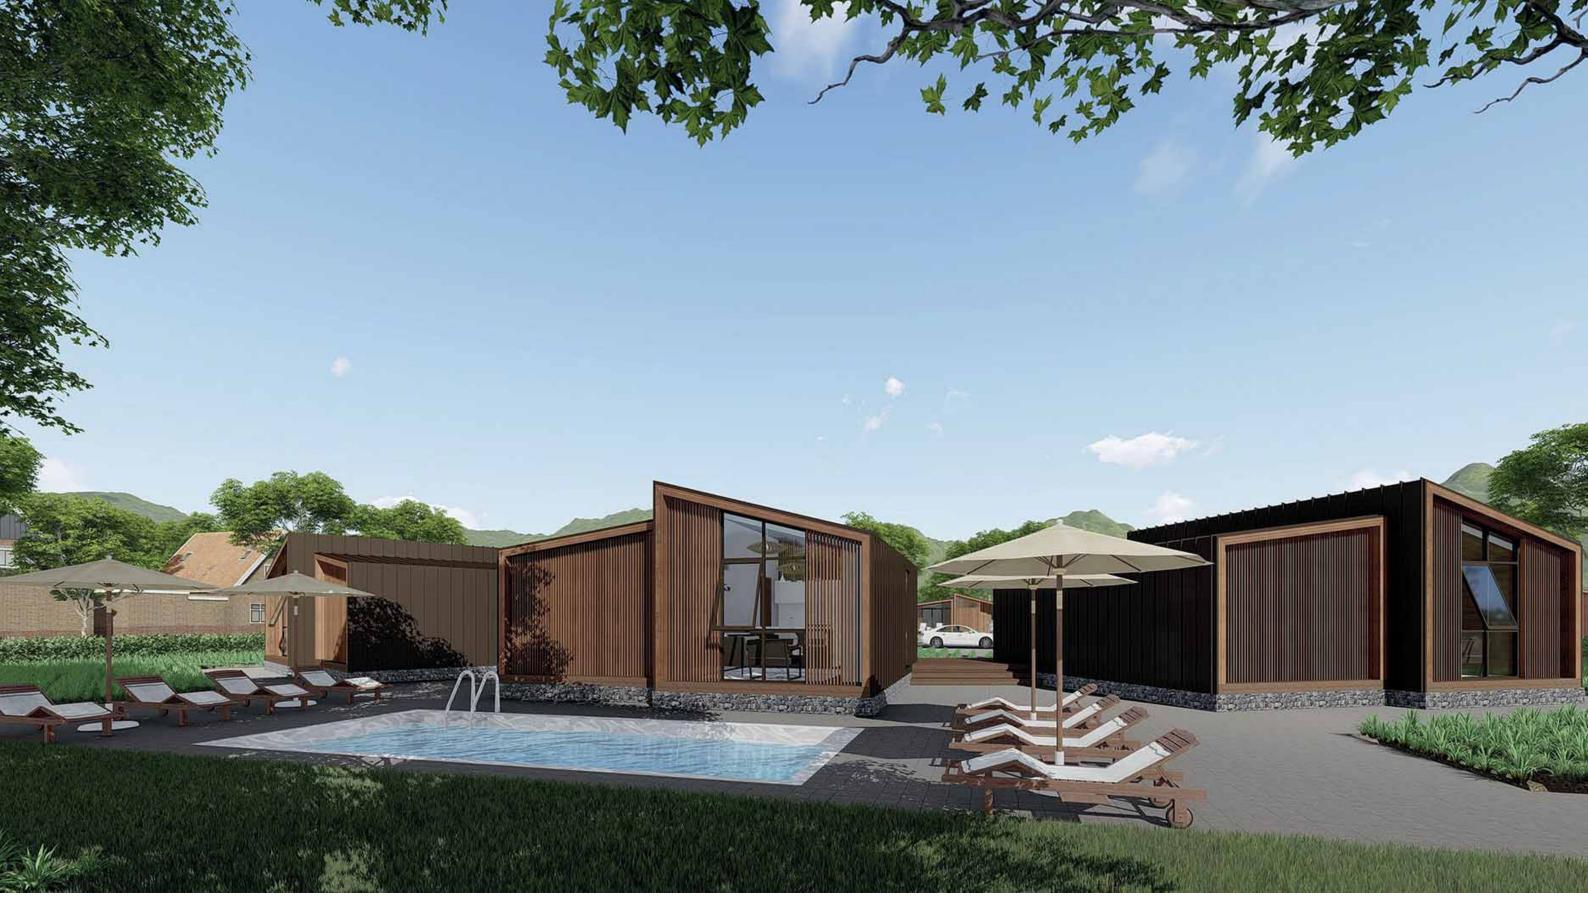

### **DESIGN**

Evo 4 designed by an Australian master in architectural art, under the theme of seclusion. Rural life can create beauty, and people are an indispensable part of rural beauty and nature. By means of structure, space combination and decor, we present the abstract physical beauty between buildings

The combination of geometric spaces, which are full of modernist art sense, not only supports each other, but also integrates harmoniously.

### **ISOLATION & SECLUSION**

Outside "The Villa" are green fields. You can see through the living room loocking in.

Enjoy a weekend, enjoy a week or a month or two. evo 4 is longterm gridtied or off-grid built ready.