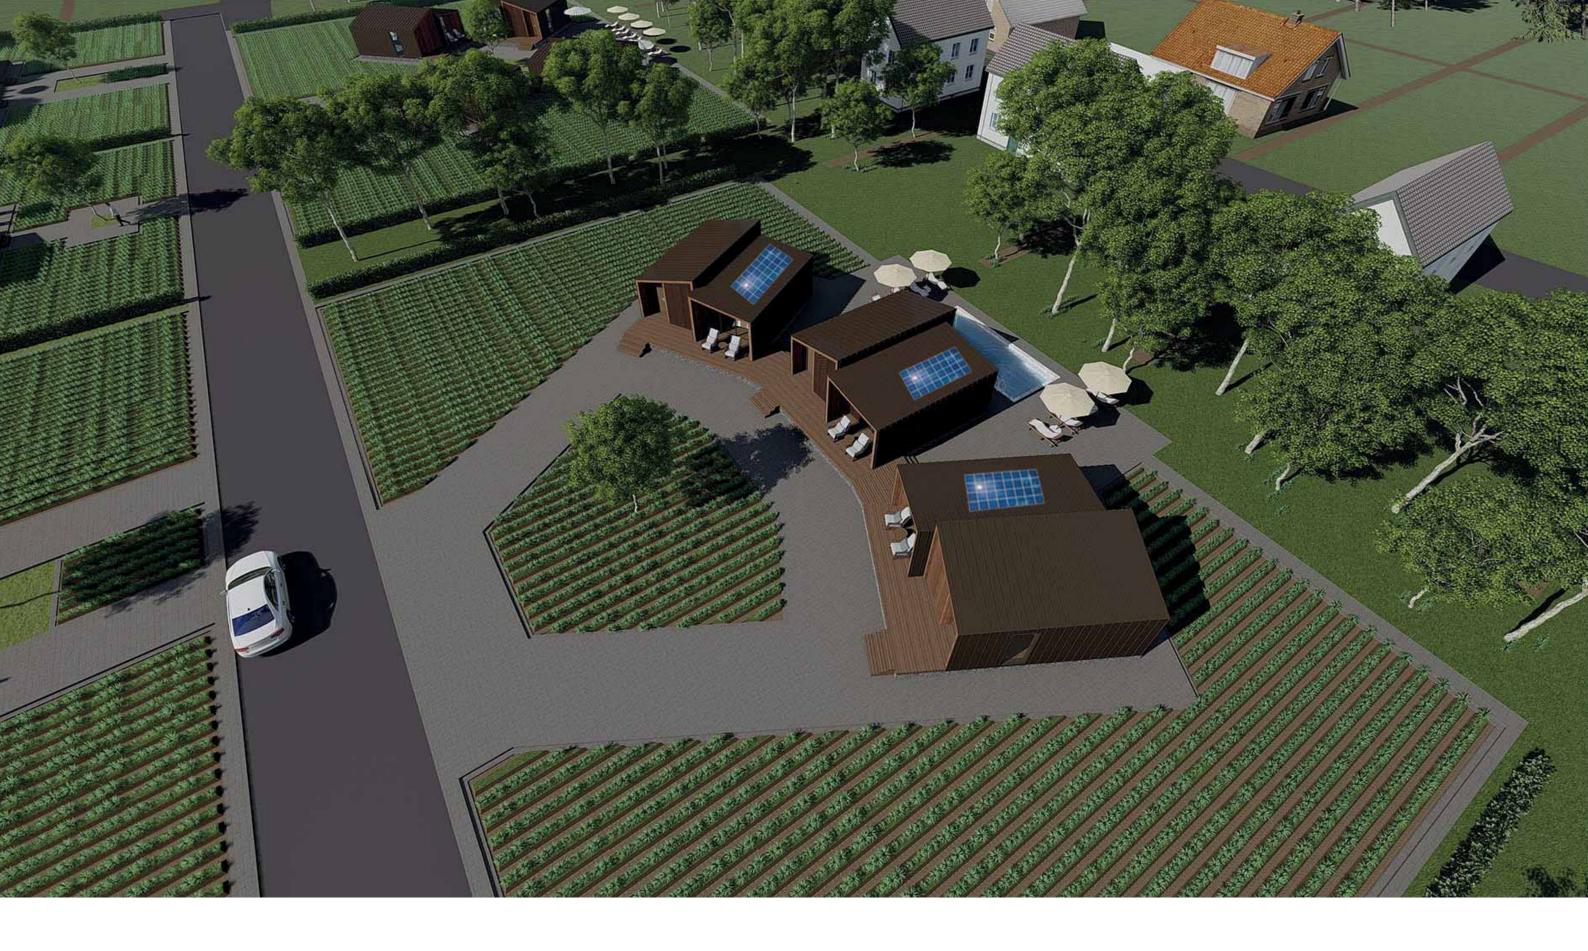

### **ISOLATION & SECLUSION**

Outside "The Villa" are green fields. You can see through the living room loocking in.

Enjoy a weekend, enjoy a week or a month or two. evo 4 is longterm gridtied or off-grid built ready.