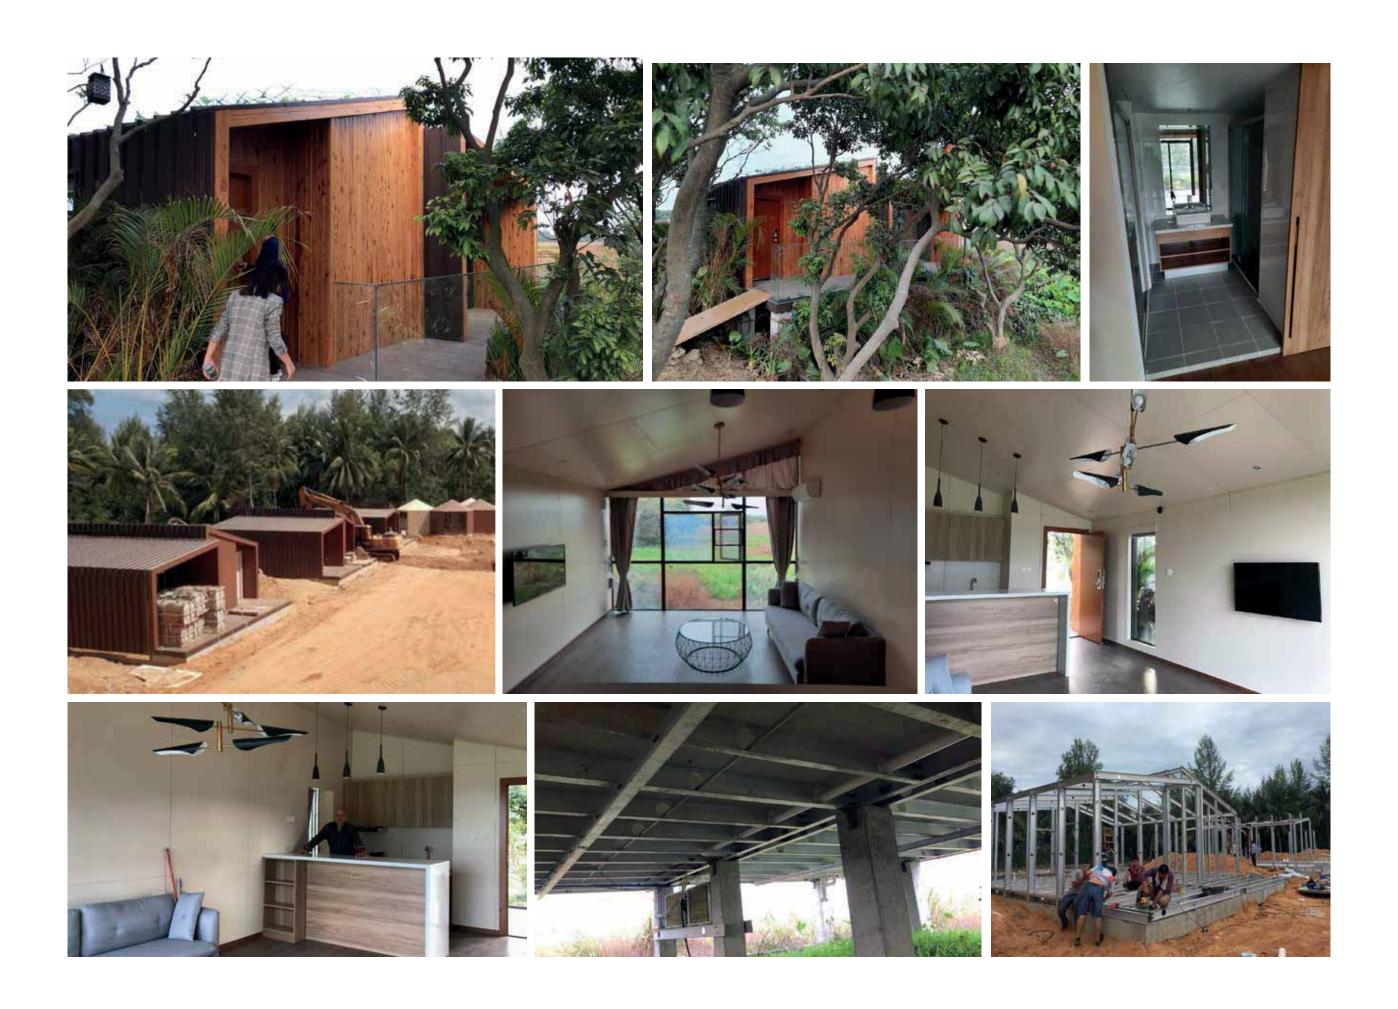

EVO Units are Factory prefabrication, allowing 10 -15 day on-site assembly with very low environmental impact, elementing construction noise, dust, and building materials discarded on project site. Most importantly most components are recyclable.

## **MORE NATURAL & ARTISTIC**

Evo 4 fully demonstrates the beauty of the villa's wooden look by integrating with the artistic features of modern architecture.

The modern & sleek exterior delivers a sense of modest luxury to experience.

#### **SAFER & MORE ENVIRONMENTALLY FRIENDLY**

The frame & support structure is made of aero metal alloy, which is more stable against wind and earthquakes.

The walls are made of specialized termite resistant wood and aluminum plates, so as to avoid insect ant erosion problems in remote areas. Compared to traditional cabins, villas and homes.