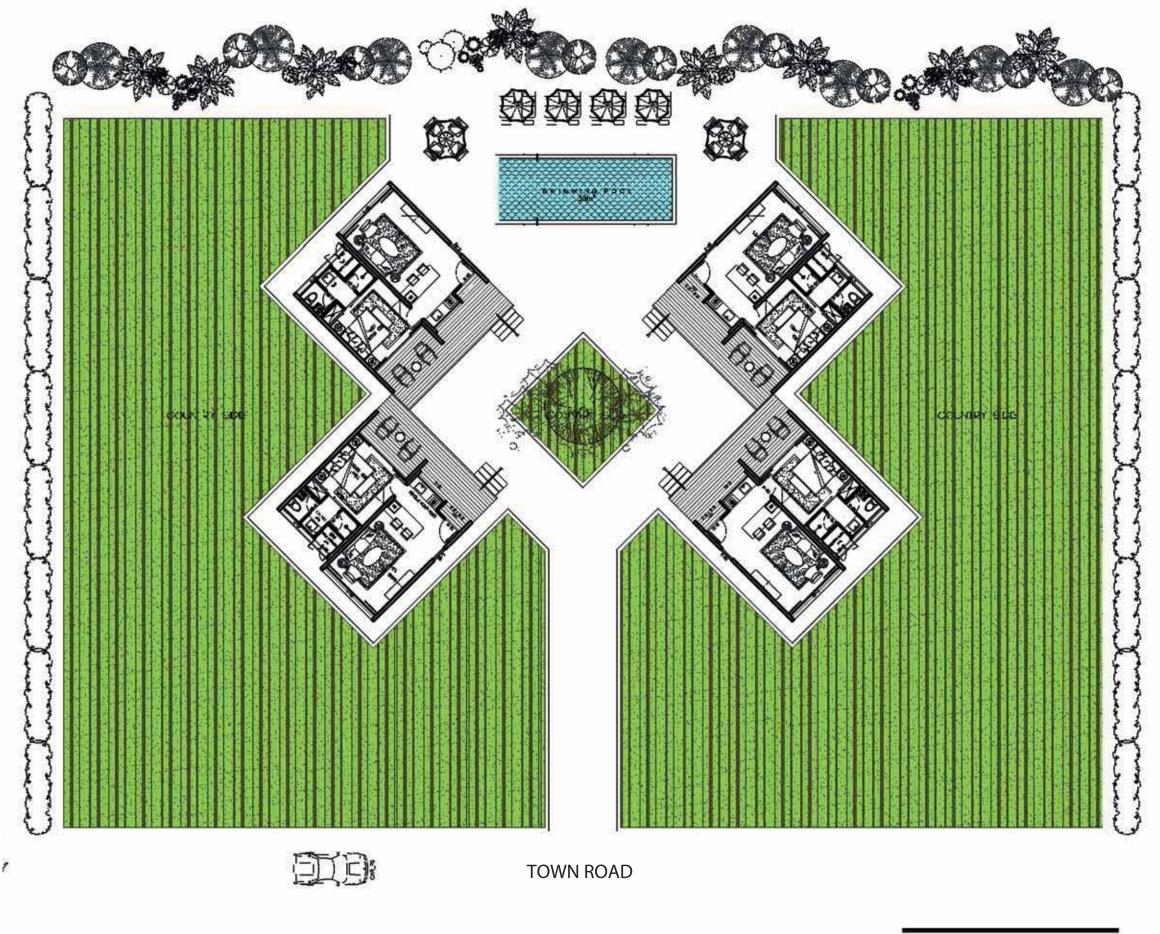

# evo 4

Combination plan map double building B

|               | SCALE 1:75    |
|---------------|---------------|
| Building area | 58 <b>m</b> ² |
| Terrace area  | 15 <b>m²</b>  |

FLEXIBILITY - COMBINATIONS - ANYWHERE

TOWN ROAD

SCALE 1:200