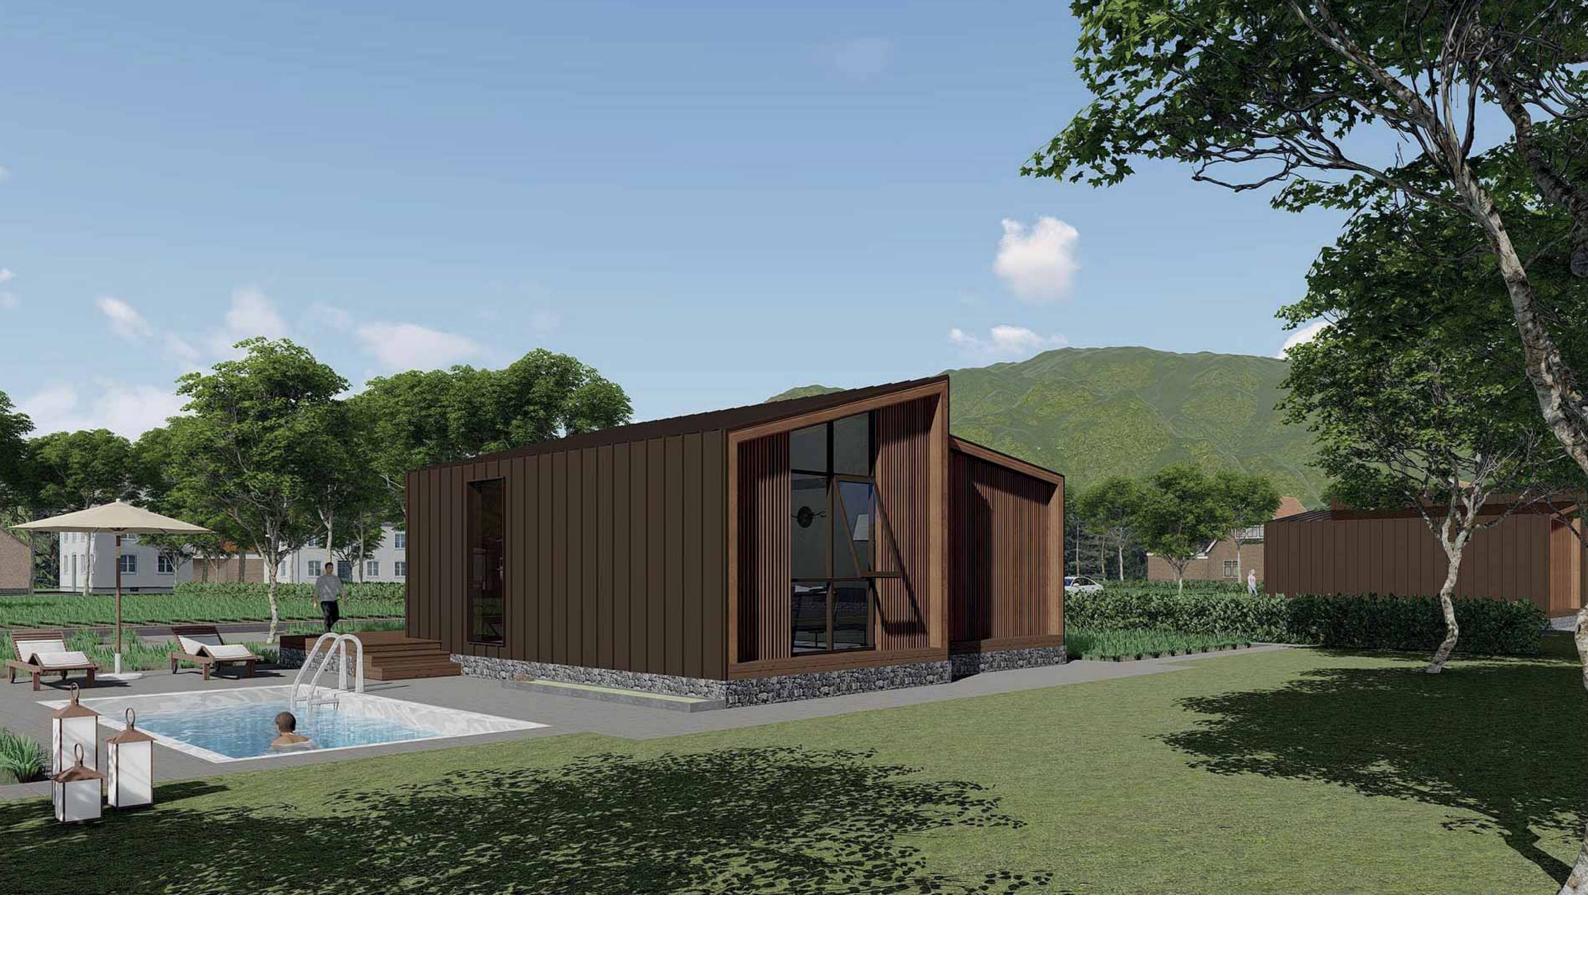

### **DESIGN**

Evo 4 designed by an Australian master in architectural art, under the theme of seclusion. Rural life can create beauty, and people are an indispensable part of rural beauty and nature. By means of structure, space combination and decor, we present the abstract physical beauty between buildings

The combination of geometric spaces, which are full of modernist art sense, not only supports each other, but also integrates harmoniously.

## **MORE NATURAL & ARTISTIC**

Evo 4 fully demonstrates the beauty of the villa's wooden look by integrating with the artistic features of modern architecture.

The modern & sleek exterior delivers a sense of modest luxury to experience.

### **MORE NATURAL AND ARTISTIC**

The floor to ceiling French windows in the living room and bedroom, let you see the charm of all seasons right before your eyes.

evo 4's double-pane glass provides energy savings in both hot & cold climates

### **ISOLATION & SECLUSION**

Outside "The Villa" are green fields. You can see through the living room loocking in.

Enjoy a weekend, enjoy a week or a month or two. evo 4 is longterm gridtied or off-grid built ready.