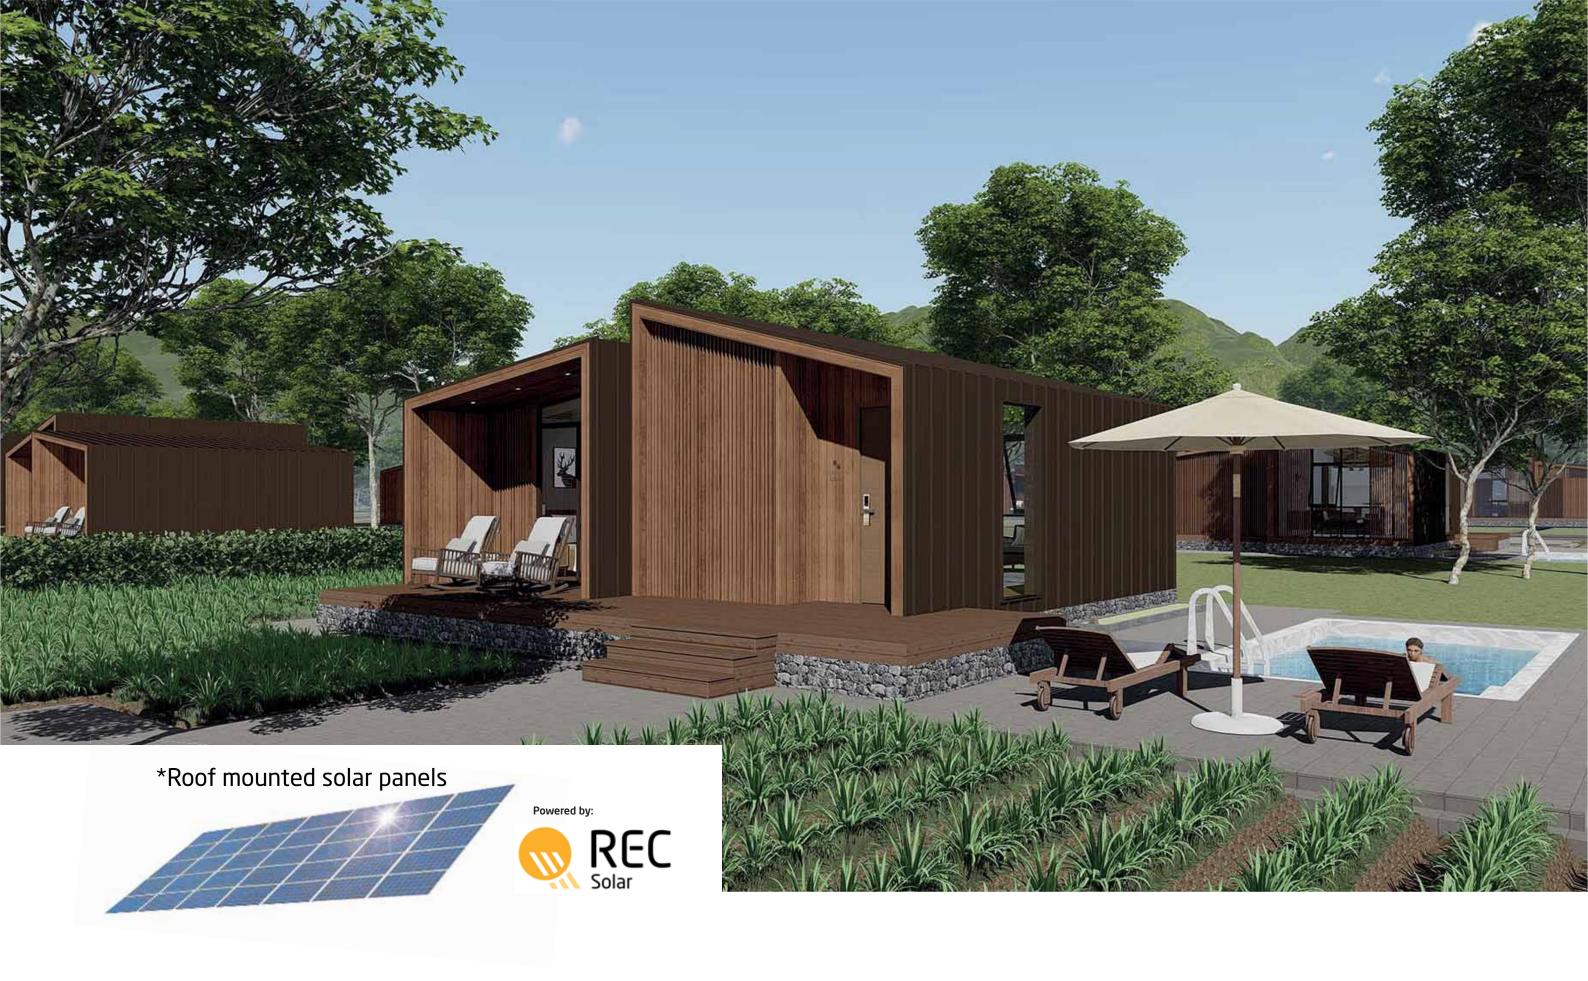

evosuites.com

PRECISION . SUSTAINABLE . ANYWHERE

Thoughtfully designed modular suites & homes installed move-in ready, complete with modern Scandinavian design furnishing, **TOTO** quality bath fixtures, **KING KOIL** sleep comfort, REC solar day power, and \*3M tap ready drinking water.

#### Just a few of the key standard features you will find with EVO Suites:

Smart Air Flow Building Design (Limit AC Usage)

\*Solar Roof Top Water Heater included with Offgrid Suites

- V-KOOL Smart window cooling & HÜPER OPTIK, to reduce AC power consumption during peak sunlight hours.
- EVO specially chosen smart low wattage use electrical appliances like LG Dual Cool Eco Inverter AC units. 70 Percent more efficient and 40 percent more cooler with variable watt control. Minimum noise pollution for compressor and interior unit. Built in air purifier
- REC Solar roof mount panels installed on each unit. \*(Hybrid Design) Europe's most advance solar company

### **ISOLATION & SECLUSION**

Outside "The Villa" are green fields. You can see through the living room loocking in.

Enjoy a weekend, enjoy a week or a month or two. evo 4 is longterm gridtied or off-grid built ready.