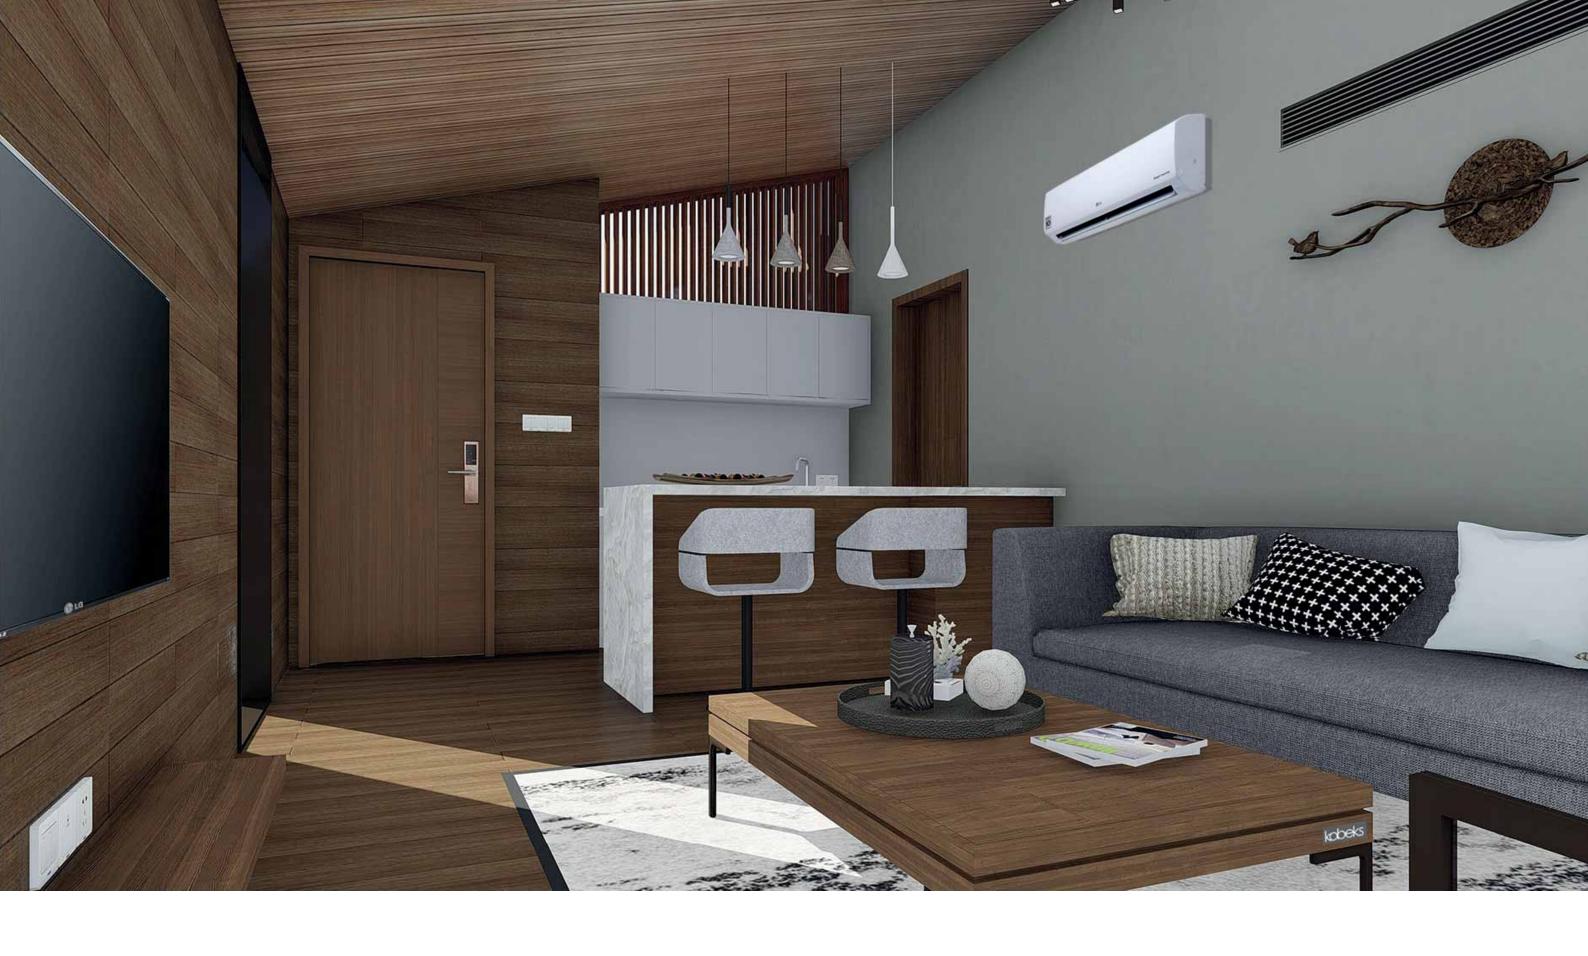

## **MORE NATURAL & ARTISTIC**

Evo 4 fully demonstrates the beauty of the villa's wooden look by integrating with the artistic features of modern architecture.

The modern & sleek exterior delivers a sense of modest luxury to experience.

### **MORE NATURAL AND ARTISTIC**

The floor to ceiling French windows in the living room and bedroom, let you see the charm of all seasons right before your eyes.

evo 4's double-pane glass provides energy savings in both hot & cold climates