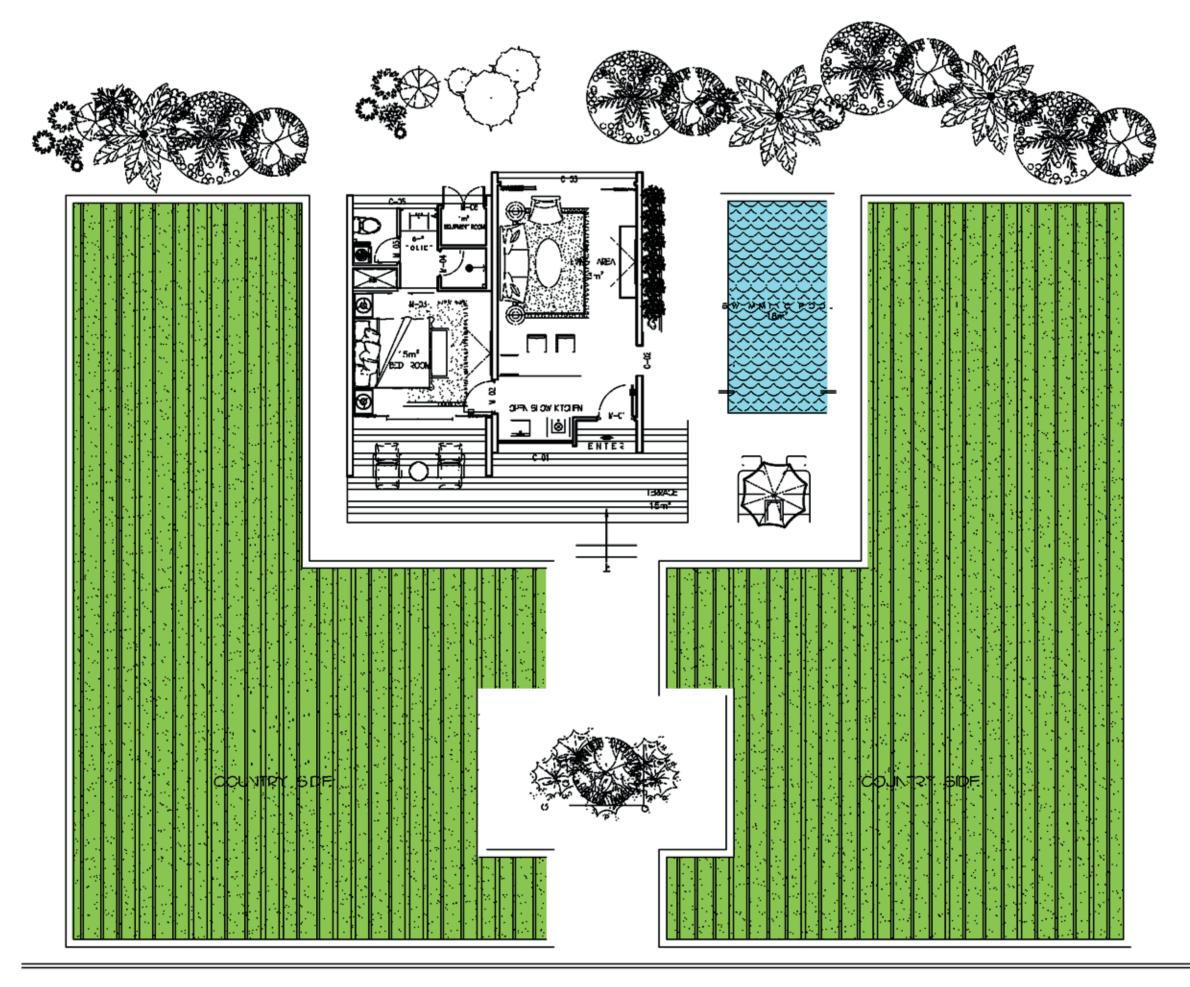

**evo 4 - The Villa** w /Privacy Suite (sleeps 4)

This is a patented product and imitation is prohibited.

### **ISOLATION & SECLUSION**

Outside "The Villa" are green fields. You can see through the living room loocking in.

Enjoy a weekend, enjoy a week or a month or two. evo 4 is longterm gridtied or off-grid built ready.

# evo 4

Combination plan map double building B

|               | SCALE 1:75    |
|---------------|---------------|
| Building area | 58 <b>m</b> ² |
| Terrace area  | 15 <b>m²</b>  |

FLEXIBILITY - COMBINATIONS - ANYWHERE