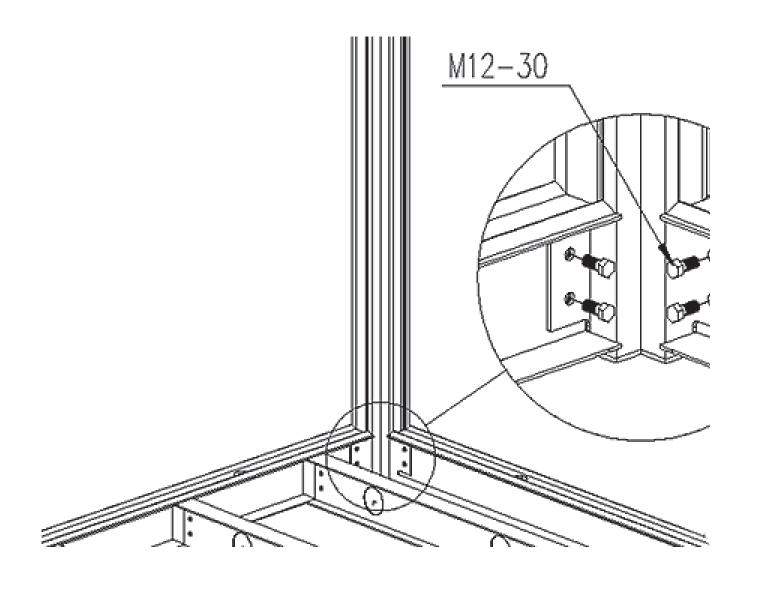

#### **SAFER & MORE ENVIRONMENTALLY FRIENDLY**

The frame & support structure is made of aero metal alloy, which is more stable against wind and earthquakes.

The walls are made of specialized termite resistant wood and aluminum plates, so as to avoid insect ant erosion problems in remote areas. Compared to traditional cabins, villas and homes.