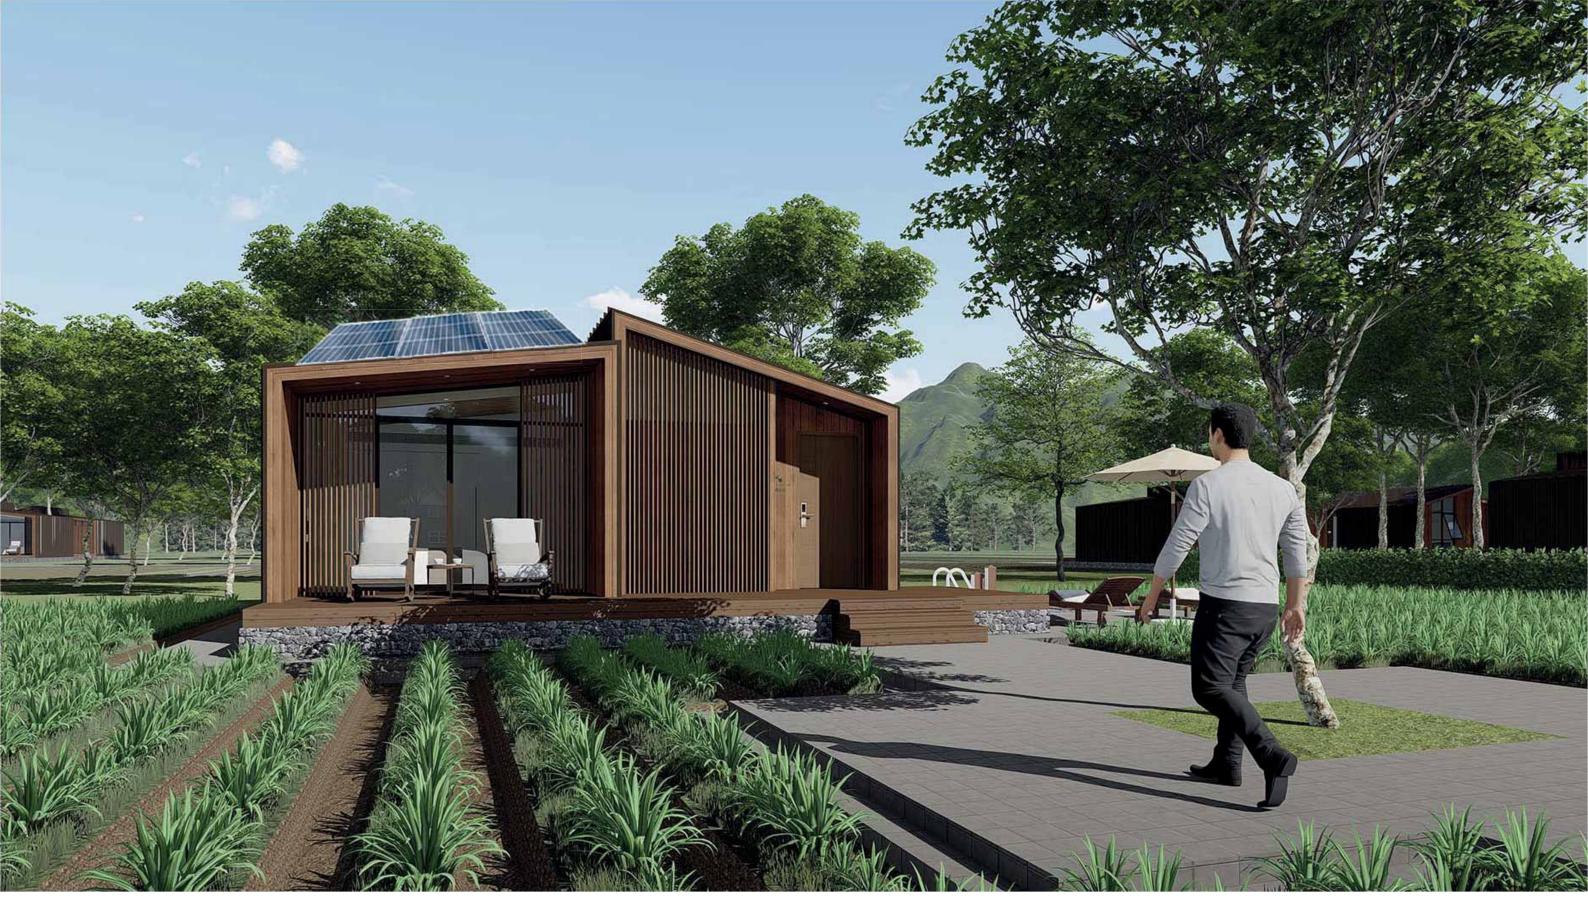

**evo 4 - The Villa** w /Privacy Suite (sleeps 4)

This is a patented product and imitation is prohibited.

### **DESIGN**

Evo 4 designed by an Australian master in architectural art, under the theme of seclusion. Rural life can create beauty, and people are an indispensable part of rural beauty and nature. By means of structure, space combination and decor, we present the abstract physical beauty between buildings

## **MORE NATURAL & ARTISTIC**

Evo 4 fully demonstrates the beauty of the villa's wooden look by integrating with the artistic features of modern architecture.

The modern & sleek exterior delivers a sense of modest luxury to experience.

### **ISOLATION & SECLUSION**

Outside "The Villa" are green fields. You can see through the living room loocking in.

Enjoy a weekend, enjoy a week or a month or two. evo 4 is longterm gridtied or off-grid built ready.